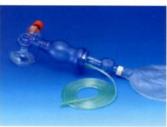

### Material Silicone, PC(up to 110°C or 230°F)

| Item no.        | 60201                | 60202                | 60203                |
|-----------------|----------------------|----------------------|----------------------|
| Old item no.    | 6111                 | 6211                 | 6311                 |
| Ventilation Bag | 1500ml for Adult     | 550ml for Child      | 280ml for Infant     |
| Pop-off         | 60cmH <sub>2</sub> O | 40cmH <sub>2</sub> O | 40cmH <sub>2</sub> O |
| Silicone mask   | 10115 Adult          | 10113 Child          | 10111 Infant         |
| Reservoir bag   | 2500ml/PVC           | 2500ml/PVC           | 600ml/PVC            |

| Item no.        | 60207                | 60208                | 60209                |
|-----------------|----------------------|----------------------|----------------------|
| Ventilation Bag | 1500ml for Adult     | 550ml for Child      | 1500ml for Adult     |
| Pop-off         | 60cmH <sub>2</sub> O | 40cmH <sub>2</sub> O | 60cmH <sub>2</sub> O |
| Silicone mask   | 10135 Adult          | 10133 Child          | 10135 Adult          |
| Reservoir bag   | 2500ml/PVC           | 2500ml/PVC           | 2500ml/PVC           |