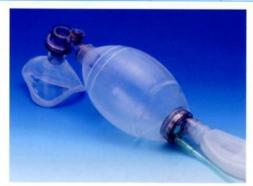

# Disposable Manual Resuscitator

|          | Α          | В       | С                          | D                              | E             |                      |
|----------|------------|---------|----------------------------|--------------------------------|---------------|----------------------|
| Item no. | PVC<br>bag | Mask    | All-in-one<br>Intake valve | PE Reservior bag<br>Disposable | Peep<br>valve | PVC oxygen<br>tubing |
| 60141    | 1500 adult | • 20115 | •(PC)                      | 1                              |               | •                    |
| 60142    | 550 child  | • 20113 | •(PC)                      |                                |               | •                    |
| 60143    | 280 infant | • 20111 | •(PC)                      |                                |               | •                    |
| 60144    | 1500 adult | • 20115 | •(PC)                      | • 2500ml                       |               | •                    |
| 60145    | 550 child  | • 20113 | •(PC)                      | • 2500ml                       |               | •                    |
| 60146    | 280 infant | • 20111 | •(PC)                      | • 600ml                        |               | •                    |
| 60147    | 1500 adult | • 20115 | •(PC)                      | • 2500ml                       |               | •                    |
| 60148    | 550 child  | • 20113 | •(PC)                      | • 2500ml                       |               | •                    |
| 60149    | 280 infant | • 20111 | •(PC)                      | • 600ml                        |               |                      |
| 60150    | 1500 adult | • 20115 | •(PC)                      | • 2500ml                       | •(PC)         |                      |
| 60151    | 550 child  | • 20113 | •(PC)                      | • 2500ml                       | •(PC)         | •                    |
| 60152    | 280 infant | • 20111 | •(PC)                      | • 600ml                        | •(PC)         | •                    |

Material PVC (Ventilation Bag, Oxygen Tubing, Mask)
PC (Intake Valve, Reservoir Valve, Peep Valve)
PE (Reservoir Bag)

| Item no.         | 60101                | 60102                | 60103                |
|------------------|----------------------|----------------------|----------------------|
| Old item no.     | 6121                 | 6221                 | 6321                 |
| Ventilation Bag  | 1500ml for Adult     | 550ml for Child      | 280ml for Infant     |
| Pop-off          | 60cmH <sub>2</sub> O | 40cmH <sub>2</sub> O | 40cmH <sub>2</sub> O |
| Air cushion mask | 20115 Adult          | 20113 Child          | 20111 Infant         |
| Reservoir bag    | 2500ml/PE            | 2500ml/PE            | 600ml/PE             |

# Disposable Manual Resuscitator

| Item no.         | 60111                  | 60112                  | 60113                  |
|------------------|------------------------|------------------------|------------------------|
| Old item no.     |                        |                        |                        |
| Ventilation Bag  | 1500ml for Adult       | 550ml for Child        | 280ml for Infant       |
| Peep valve       | 5~20cmH <sub>2</sub> O | 5~20cmH <sub>2</sub> O | 2~10cmH <sub>2</sub> O |
| Pop-off          | 60cmH <sub>2</sub> O   | 40cmH <sub>2</sub> O   | 40cmH <sub>2</sub> O   |
| Air cushion mask | 20115 Adult            | 20113 Child            | 20111 Infant           |
| Reservoir bag    | 2500ml/PE              | 2500ml/PE              | 600ml/PE               |