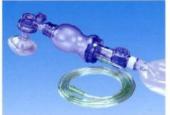

# Disposable Manual Resuscitator

|          | Α          | В       | С                          | D                              | E             |                      |
|----------|------------|---------|----------------------------|--------------------------------|---------------|----------------------|
| Item no. | PVC<br>bag | Mask    | All-in-one<br>Intake valve | PE Reservior bag<br>Disposable | Peep<br>valve | PVC oxygen<br>tubing |
| 60141    | 1500 adult | • 20115 | •(PC)                      | 1                              |               | •                    |
| 60142    | 550 child  | • 20113 | •(PC)                      |                                |               | •                    |
| 60143    | 280 infant | • 20111 | •(PC)                      |                                |               | •                    |
| 60144    | 1500 adult | • 20115 | •(PC)                      | • 2500ml                       |               | •                    |
| 60145    | 550 child  | • 20113 | •(PC)                      | • 2500ml                       |               | •                    |
| 60146    | 280 infant | • 20111 | •(PC)                      | • 600ml                        |               | •                    |
| 60147    | 1500 adult | • 20115 | •(PC)                      | • 2500ml                       |               | •                    |
| 60148    | 550 child  | • 20113 | •(PC)                      | • 2500ml                       |               | •                    |
| 60149    | 280 infant | • 20111 | •(PC)                      | • 600ml                        |               |                      |
| 60150    | 1500 adult | • 20115 | •(PC)                      | • 2500ml                       | •(PC)         |                      |
| 60151    | 550 child  | • 20113 | •(PC)                      | • 2500ml                       | •(PC)         | •                    |
| 60152    | 280 infant | • 20111 | •(PC)                      | • 600ml                        | •(PC)         | •                    |

Material PVC (Ventilation Bag, Oxygen Tubing, Mask)
PC (Intake Valve, Reservoir Valve, Peep Valve)
PE (Reservoir Bag)

| Item no.         | 60101                | 60102                | 60103                |
|------------------|----------------------|----------------------|----------------------|
| Old item no.     | 6121                 | 6221                 | 6321                 |
| Ventilation Bag  | 1500ml for Adult     | 550ml for Child      | 280ml for Infant     |
| Pop-off          | 60cmH <sub>2</sub> O | 40cmH <sub>2</sub> O | 40cmH <sub>2</sub> O |
| Air cushion mask | 20115 Adult          | 20113 Child          | 20111 Infant         |
| Reservoir bag    | 2500ml/PE            | 2500ml/PE            | 600ml/PE             |

# Disposable Manual Resuscitator

| Item no.         | 60111                  | 60112                  | 60113                  |
|------------------|------------------------|------------------------|------------------------|
| Old item no.     |                        |                        |                        |
| Ventilation Bag  | 1500ml for Adult       | 550ml for Child        | 280ml for Infant       |
| Peep valve       | 5~20cmH <sub>2</sub> O | 5~20cmH <sub>2</sub> O | 2~10cmH <sub>2</sub> O |
| Pop-off          | 60cmH <sub>2</sub> O   | 40cmH <sub>2</sub> O   | 40cmH <sub>2</sub> O   |
| Air cushion mask | 20115 Adult            | 20113 Child            | 20111 Infant           |
| Reservoir bag    | 2500ml/PE              | 2500ml/PE              | 600ml/PE               |