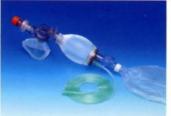

## **Manual Resuscitator**

Autoclavable Manual Resuscitator Autoclavable up to 134°C or 273°F Polysulfone accessories

|          | Α               | В                | С      | D                    | E                               |                   | F                     | G             |                                    |
|----------|-----------------|------------------|--------|----------------------|---------------------------------|-------------------|-----------------------|---------------|------------------------------------|
| Item no. | Silicone<br>bag | Silicone<br>mask |        | Peep Valve connector | PVC Reservior bag<br>Disposable | Silicone R<br>Reu | eservior bag<br>sable | Peep<br>valve | PVC oxyger<br>tubing<br>Disposable |
| 60341    | 1500 adult      | • 10115          | •(PSF) |                      | *                               | •                 | 2.0 L                 |               | •                                  |
| 60342    | 550 child       | • 10113          | •(PSF) |                      |                                 |                   | 1.0 L                 |               | •                                  |
| 60343    | 280 infant      | • 10111          | •(PSF) |                      |                                 | •                 | 0.5 L                 |               | •                                  |
| 60344    | 1500 adult      | • 10115          | •(PSF) |                      | • 2500ml                        |                   |                       |               | •                                  |
| 60345    | 550 child       | • 10113          | •(PSF) |                      | • 2500ml                        |                   |                       |               | •                                  |
| 60346    | 280 infant      | • 10111          | •(PSF) |                      | • 600ml                         |                   |                       |               | •                                  |
| 60347    | 1500 adult      | • 10115          | •(PSF) | •(PSF)               |                                 | •                 | 2.0 L                 |               | •                                  |
| 60348    | 550 child       | • 10113          | •(PSF) | •(PSF)               |                                 | •                 | 1.0 L                 |               | •                                  |
| 60349    | 280 infant      | • 10111          | •(PSF) | •(PSF)               |                                 |                   | 0.5 L                 |               | •                                  |
| 60351    | 1500 adult      | • 10115          | •(PSF) | •(PSF)               | • 2500ml                        |                   |                       | •(PSF)        | •                                  |
| 60352    | 550 child       | • 10113          | •(PSF) | •(PSF)               | • 2500ml                        |                   |                       | •(PSF)        |                                    |
| 60353    | 280 infant      | • 10111          | •(PSF) | •(PSF)               | • 600ml                         |                   |                       | •(PSF)        | •                                  |

Reusable Manual Resuscitator Autoclavable up to 110°C or 230°F Polycarbonate accessories

|          | Α               | В                | C                          | D                                                                                                                                                                                                                                                                                                                                                                                                                                                                                                                                                                                                                                                                                                                                                                                                                                                                                                                                                                                                                                                                                                                                                                                                                                                                                                                                                                                                                                                                                                                                                                                                                                                                                                                                                                                                                                                                                                                                                                                                                                                                                                                              | E                               |                   | F                     | G             |                                    |
|----------|-----------------|------------------|----------------------------|--------------------------------------------------------------------------------------------------------------------------------------------------------------------------------------------------------------------------------------------------------------------------------------------------------------------------------------------------------------------------------------------------------------------------------------------------------------------------------------------------------------------------------------------------------------------------------------------------------------------------------------------------------------------------------------------------------------------------------------------------------------------------------------------------------------------------------------------------------------------------------------------------------------------------------------------------------------------------------------------------------------------------------------------------------------------------------------------------------------------------------------------------------------------------------------------------------------------------------------------------------------------------------------------------------------------------------------------------------------------------------------------------------------------------------------------------------------------------------------------------------------------------------------------------------------------------------------------------------------------------------------------------------------------------------------------------------------------------------------------------------------------------------------------------------------------------------------------------------------------------------------------------------------------------------------------------------------------------------------------------------------------------------------------------------------------------------------------------------------------------------|---------------------------------|-------------------|-----------------------|---------------|------------------------------------|
| Item no. | Silicone<br>bag | Silicone<br>mask | All-in-one<br>Intake valve | - Charles and the control of the con | PVC Reservior bag<br>Disposable | Silicone R<br>Reu | eservior bag<br>sable | Peep<br>valve | PVC oxyger<br>tubing<br>Disposable |
| 60250    | 1500 adult      | • 10115          | •(PC)                      |                                                                                                                                                                                                                                                                                                                                                                                                                                                                                                                                                                                                                                                                                                                                                                                                                                                                                                                                                                                                                                                                                                                                                                                                                                                                                                                                                                                                                                                                                                                                                                                                                                                                                                                                                                                                                                                                                                                                                                                                                                                                                                                                |                                 | •                 | 2.0 L                 |               | •                                  |
| 60251    | 550 child       | • 10113          | •(PC)                      |                                                                                                                                                                                                                                                                                                                                                                                                                                                                                                                                                                                                                                                                                                                                                                                                                                                                                                                                                                                                                                                                                                                                                                                                                                                                                                                                                                                                                                                                                                                                                                                                                                                                                                                                                                                                                                                                                                                                                                                                                                                                                                                                |                                 |                   | 1.0 L                 |               |                                    |
| 60252    | 280 infant      | • 10111          | •(PC)                      |                                                                                                                                                                                                                                                                                                                                                                                                                                                                                                                                                                                                                                                                                                                                                                                                                                                                                                                                                                                                                                                                                                                                                                                                                                                                                                                                                                                                                                                                                                                                                                                                                                                                                                                                                                                                                                                                                                                                                                                                                                                                                                                                |                                 | •                 | 0.5 L                 |               | •                                  |
| 60253    | 1500 adult      | • 10115          | •(PC)                      |                                                                                                                                                                                                                                                                                                                                                                                                                                                                                                                                                                                                                                                                                                                                                                                                                                                                                                                                                                                                                                                                                                                                                                                                                                                                                                                                                                                                                                                                                                                                                                                                                                                                                                                                                                                                                                                                                                                                                                                                                                                                                                                                | • 2500ml                        |                   |                       |               | •                                  |
| 60254    | 550 child       | • 10113          | •(PC)                      |                                                                                                                                                                                                                                                                                                                                                                                                                                                                                                                                                                                                                                                                                                                                                                                                                                                                                                                                                                                                                                                                                                                                                                                                                                                                                                                                                                                                                                                                                                                                                                                                                                                                                                                                                                                                                                                                                                                                                                                                                                                                                                                                | • 2500ml                        |                   |                       |               |                                    |
| 60255    | 280 infant      | • 10111          | •(PC)                      |                                                                                                                                                                                                                                                                                                                                                                                                                                                                                                                                                                                                                                                                                                                                                                                                                                                                                                                                                                                                                                                                                                                                                                                                                                                                                                                                                                                                                                                                                                                                                                                                                                                                                                                                                                                                                                                                                                                                                                                                                                                                                                                                | • 600ml                         |                   |                       |               | •                                  |
| 60256    | 1500 adult      | • 10115          | •(PC)                      | •(PP)                                                                                                                                                                                                                                                                                                                                                                                                                                                                                                                                                                                                                                                                                                                                                                                                                                                                                                                                                                                                                                                                                                                                                                                                                                                                                                                                                                                                                                                                                                                                                                                                                                                                                                                                                                                                                                                                                                                                                                                                                                                                                                                          |                                 | •                 | 2.0 L                 |               | •                                  |
| 60257    | 550 child       | • 10113          | •(PC)                      | •(PP)                                                                                                                                                                                                                                                                                                                                                                                                                                                                                                                                                                                                                                                                                                                                                                                                                                                                                                                                                                                                                                                                                                                                                                                                                                                                                                                                                                                                                                                                                                                                                                                                                                                                                                                                                                                                                                                                                                                                                                                                                                                                                                                          |                                 |                   | 1.0 L                 |               | •                                  |
| 60258    | 280 infant      | • 10111          | •(PC)                      | •(PP)                                                                                                                                                                                                                                                                                                                                                                                                                                                                                                                                                                                                                                                                                                                                                                                                                                                                                                                                                                                                                                                                                                                                                                                                                                                                                                                                                                                                                                                                                                                                                                                                                                                                                                                                                                                                                                                                                                                                                                                                                                                                                                                          |                                 |                   | 0.5 L                 |               | •                                  |
| 60259    | 1500 adult      | • 10115          | •(PC)                      | •(PP)                                                                                                                                                                                                                                                                                                                                                                                                                                                                                                                                                                                                                                                                                                                                                                                                                                                                                                                                                                                                                                                                                                                                                                                                                                                                                                                                                                                                                                                                                                                                                                                                                                                                                                                                                                                                                                                                                                                                                                                                                                                                                                                          | • 2500ml                        |                   |                       | •(PC)         |                                    |
| 60260    | 550 child       | • 10113          | •(PC)                      | •(PP)                                                                                                                                                                                                                                                                                                                                                                                                                                                                                                                                                                                                                                                                                                                                                                                                                                                                                                                                                                                                                                                                                                                                                                                                                                                                                                                                                                                                                                                                                                                                                                                                                                                                                                                                                                                                                                                                                                                                                                                                                                                                                                                          | • 2500ml                        |                   |                       | •(PC)         |                                    |
| 60261    | 280 infant      | • 10111          | •(PC)                      | •(PP)                                                                                                                                                                                                                                                                                                                                                                                                                                                                                                                                                                                                                                                                                                                                                                                                                                                                                                                                                                                                                                                                                                                                                                                                                                                                                                                                                                                                                                                                                                                                                                                                                                                                                                                                                                                                                                                                                                                                                                                                                                                                                                                          | • 600ml                         |                   |                       | •(PC)         |                                    |

# Disposable Manual Resuscitator

|          | Α          | В       | С                          | D                              | E             |                      |
|----------|------------|---------|----------------------------|--------------------------------|---------------|----------------------|
| Item no. | PVC<br>bag | Mask    | All-in-one<br>Intake valve | PE Reservior bag<br>Disposable | Peep<br>valve | PVC oxygen<br>tubing |
| 60141    | 1500 adult | • 20115 | •(PC)                      | 1                              |               | •                    |
| 60142    | 550 child  | • 20113 | •(PC)                      |                                |               | •                    |
| 60143    | 280 infant | • 20111 | •(PC)                      |                                |               | •                    |
| 60144    | 1500 adult | • 20115 | •(PC)                      | • 2500ml                       |               | •                    |
| 60145    | 550 child  | • 20113 | •(PC)                      | • 2500ml                       |               | •                    |
| 60146    | 280 infant | • 20111 | •(PC)                      | • 600ml                        |               | •                    |
| 60147    | 1500 adult | • 20115 | •(PC)                      | • 2500ml                       |               | •                    |
| 60148    | 550 child  | • 20113 | •(PC)                      | • 2500ml                       |               | •                    |
| 60149    | 280 infant | • 20111 | •(PC)                      | • 600ml                        |               |                      |
| 60150    | 1500 adult | • 20115 | •(PC)                      | • 2500ml                       | •(PC)         |                      |
| 60151    | 550 child  | • 20113 | •(PC)                      | • 2500ml                       | •(PC)         | •                    |
| 60152    | 280 infant | • 20111 | •(PC)                      | • 600ml                        | •(PC)         | •                    |