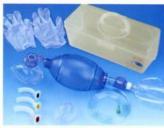

# **Manual Resuscitator**

| 60301                | 60302                                                   | 60303                                                                                                      |
|----------------------|---------------------------------------------------------|------------------------------------------------------------------------------------------------------------|
|                      | (1000) (1000)                                           | 00303                                                                                                      |
| 6711                 | 6721                                                    | 6731                                                                                                       |
| 1500ml for Adult     | 550ml for Child                                         | 280ml for Infant                                                                                           |
| 60cmH <sub>2</sub> O | 40cmH <sub>2</sub> O                                    | 40cmH <sub>2</sub> O                                                                                       |
| 10115 Adult          | 10113 Child                                             | 10111 Infant                                                                                               |
| 2500ml/PVC           | 2500ml/PVC                                              | 600ml/PVC                                                                                                  |
|                      | 1500ml for Adult<br>60cmH <sub>2</sub> O<br>10115 Adult | 1500ml for Adult       550ml for Child         60cmH2O       40cmH2O         10115 Adult       10113 Child |

| 60304                | 60305                                                           | 60306                                                                                                        |
|----------------------|-----------------------------------------------------------------|--------------------------------------------------------------------------------------------------------------|
| 6715                 | 6725                                                            | 6735                                                                                                         |
| 1500ml for Adult     | 550ml for Child                                                 | 280ml for Infant                                                                                             |
| 60cmH <sub>2</sub> O | 40cmH <sub>2</sub> O                                            | 40cmH <sub>2</sub> O                                                                                         |
| 10115 Adult          | 10113 Child                                                     | 10111 Infant                                                                                                 |
| 2500ml/PVC           | 2500ml/PVC                                                      | 600ml/PVC                                                                                                    |
|                      | 6715<br>1500ml for Adult<br>60cmH <sub>2</sub> O<br>10115 Adult | 6715 6725 1500ml for Adult 550ml for Child 60cmH <sub>2</sub> O 40cmH <sub>2</sub> O 10115 Adult 10113 Child |