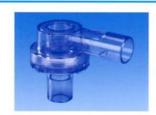

# Disposable Manual Resuscitator

|          | Α          | В       | С                          | D                              | E             |                      |
|----------|------------|---------|----------------------------|--------------------------------|---------------|----------------------|
| Item no. | PVC<br>bag | Mask    | All-in-one<br>Intake valve | PE Reservior bag<br>Disposable | Peep<br>valve | PVC oxygen<br>tubing |
| 60141    | 1500 adult | • 20115 | •(PC)                      | 1                              |               | •                    |
| 60142    | 550 child  | • 20113 | •(PC)                      |                                |               | •                    |
| 60143    | 280 infant | • 20111 | •(PC)                      |                                |               | •                    |
| 60144    | 1500 adult | • 20115 | •(PC)                      | • 2500ml                       |               | •                    |
| 60145    | 550 child  | • 20113 | •(PC)                      | • 2500ml                       |               | •                    |
| 60146    | 280 infant | • 20111 | •(PC)                      | • 600ml                        |               | •                    |
| 60147    | 1500 adult | • 20115 | •(PC)                      | • 2500ml                       |               | •                    |
| 60148    | 550 child  | • 20113 | •(PC)                      | • 2500ml                       |               | •                    |
| 60149    | 280 infant | • 20111 | •(PC)                      | • 600ml                        |               |                      |
| 60150    | 1500 adult | • 20115 | •(PC)                      | • 2500ml                       | •(PC)         |                      |
| 60151    | 550 child  | • 20113 | •(PC)                      | • 2500ml                       | •(PC)         | •                    |
| 60152    | 280 infant | • 20111 | •(PC)                      | • 600ml                        | •(PC)         | •                    |

Material PVC (Ventilation Bag, Oxygen Tubing, Mask)
PC (Intake Valve, Reservoir Valve, Peep Valve)
PE (Reservoir Bag)

| Item no.         | 60101                | 60102                | 60103                |
|------------------|----------------------|----------------------|----------------------|
| Old item no.     | 6121                 | 6221                 | 6321                 |
| Ventilation Bag  | 1500ml for Adult     | 550ml for Child      | 280ml for Infant     |
| Pop-off          | 60cmH <sub>2</sub> O | 40cmH <sub>2</sub> O | 40cmH <sub>2</sub> O |
| Air cushion mask | 20115 Adult          | 20113 Child          | 20111 Infant         |
| Reservoir bag    | 2500ml/PE            | 2500ml/PE            | 600ml/PE             |

# Disposable Manual Resuscitator

| Item no.         | 60111                  | 60112                  | 60113                  |
|------------------|------------------------|------------------------|------------------------|
| Old item no.     |                        |                        |                        |
| Ventilation Bag  | 1500ml for Adult       | 550ml for Child        | 280ml for Infant       |
| Peep valve       | 5~20cmH <sub>2</sub> O | 5~20cmH <sub>2</sub> O | 2~10cmH <sub>2</sub> O |
| Pop-off          | 60cmH <sub>2</sub> O   | 40cmH <sub>2</sub> O   | 40cmH <sub>2</sub> O   |
| Air cushion mask | 20115 Adult            | 20113 Child            | 20111 Infant           |
| Reservoir bag    | 2500ml/PE              | 2500ml/PE              | 600ml/PE               |