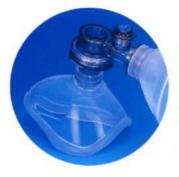

## **Manual Resuscitator**

Autoclavable Manual Resuscitator Autoclavable up to 134°C or 273°F Polysulfone accessories

|          | Α               | В                | С      | D                    | E                               |                   | F                     | G             |                                    |
|----------|-----------------|------------------|--------|----------------------|---------------------------------|-------------------|-----------------------|---------------|------------------------------------|
| Item no. | Silicone<br>bag | Silicone<br>mask |        | Peep Valve connector | PVC Reservior bag<br>Disposable | Silicone R<br>Reu | eservior bag<br>sable | Peep<br>valve | PVC oxyger<br>tubing<br>Disposable |
| 60341    | 1500 adult      | • 10115          | •(PSF) |                      | *                               | •                 | 2.0 L                 |               | •                                  |
| 60342    | 550 child       | • 10113          | •(PSF) |                      |                                 |                   | 1.0 L                 |               | •                                  |
| 60343    | 280 infant      | • 10111          | •(PSF) |                      |                                 | •                 | 0.5 L                 |               | •                                  |
| 60344    | 1500 adult      | • 10115          | •(PSF) |                      | • 2500ml                        |                   |                       |               | •                                  |
| 60345    | 550 child       | • 10113          | •(PSF) |                      | • 2500ml                        |                   |                       |               | •                                  |
| 60346    | 280 infant      | • 10111          | •(PSF) |                      | • 600ml                         |                   |                       |               | •                                  |
| 60347    | 1500 adult      | • 10115          | •(PSF) | •(PSF)               |                                 | •                 | 2.0 L                 |               | •                                  |
| 60348    | 550 child       | • 10113          | •(PSF) | •(PSF)               |                                 | •                 | 1.0 L                 |               | •                                  |
| 60349    | 280 infant      | • 10111          | •(PSF) | •(PSF)               |                                 |                   | 0.5 L                 |               | •                                  |
| 60351    | 1500 adult      | • 10115          | •(PSF) | •(PSF)               | • 2500ml                        |                   |                       | •(PSF)        | •                                  |
| 60352    | 550 child       | • 10113          | •(PSF) | •(PSF)               | • 2500ml                        |                   |                       | •(PSF)        |                                    |
| 60353    | 280 infant      | • 10111          | •(PSF) | •(PSF)               | • 600ml                         |                   |                       | •(PSF)        | •                                  |

Reusable Manual Resuscitator Autoclavable up to 110°C or 230°F Polycarbonate accessories

|          | Α               | В                | C                          | D                                                                                                                                                                                                                                                                                                                                                                                                                                                                                                                                                                                                                                                                                                                                                                                                                                                                                                                                                                                                                                                                                                                                                                                                                                                                                                                                                                                                                                                                                                                                                                                                                                                                                                                                                                                                                                                                                                                                                                                                                                                                                                                              | E                               |                   | F                     | G             |                                    |
|----------|-----------------|------------------|----------------------------|--------------------------------------------------------------------------------------------------------------------------------------------------------------------------------------------------------------------------------------------------------------------------------------------------------------------------------------------------------------------------------------------------------------------------------------------------------------------------------------------------------------------------------------------------------------------------------------------------------------------------------------------------------------------------------------------------------------------------------------------------------------------------------------------------------------------------------------------------------------------------------------------------------------------------------------------------------------------------------------------------------------------------------------------------------------------------------------------------------------------------------------------------------------------------------------------------------------------------------------------------------------------------------------------------------------------------------------------------------------------------------------------------------------------------------------------------------------------------------------------------------------------------------------------------------------------------------------------------------------------------------------------------------------------------------------------------------------------------------------------------------------------------------------------------------------------------------------------------------------------------------------------------------------------------------------------------------------------------------------------------------------------------------------------------------------------------------------------------------------------------------|---------------------------------|-------------------|-----------------------|---------------|------------------------------------|
| Item no. | Silicone<br>bag | Silicone<br>mask | All-in-one<br>Intake valve | - Charles and the control of the con | PVC Reservior bag<br>Disposable | Silicone R<br>Reu | eservior bag<br>sable | Peep<br>valve | PVC oxyger<br>tubing<br>Disposable |
| 60250    | 1500 adult      | • 10115          | •(PC)                      |                                                                                                                                                                                                                                                                                                                                                                                                                                                                                                                                                                                                                                                                                                                                                                                                                                                                                                                                                                                                                                                                                                                                                                                                                                                                                                                                                                                                                                                                                                                                                                                                                                                                                                                                                                                                                                                                                                                                                                                                                                                                                                                                |                                 | •                 | 2.0 L                 |               | •                                  |
| 60251    | 550 child       | • 10113          | •(PC)                      |                                                                                                                                                                                                                                                                                                                                                                                                                                                                                                                                                                                                                                                                                                                                                                                                                                                                                                                                                                                                                                                                                                                                                                                                                                                                                                                                                                                                                                                                                                                                                                                                                                                                                                                                                                                                                                                                                                                                                                                                                                                                                                                                |                                 |                   | 1.0 L                 |               |                                    |
| 60252    | 280 infant      | • 10111          | •(PC)                      |                                                                                                                                                                                                                                                                                                                                                                                                                                                                                                                                                                                                                                                                                                                                                                                                                                                                                                                                                                                                                                                                                                                                                                                                                                                                                                                                                                                                                                                                                                                                                                                                                                                                                                                                                                                                                                                                                                                                                                                                                                                                                                                                |                                 | •                 | 0.5 L                 |               | •                                  |
| 60253    | 1500 adult      | • 10115          | •(PC)                      |                                                                                                                                                                                                                                                                                                                                                                                                                                                                                                                                                                                                                                                                                                                                                                                                                                                                                                                                                                                                                                                                                                                                                                                                                                                                                                                                                                                                                                                                                                                                                                                                                                                                                                                                                                                                                                                                                                                                                                                                                                                                                                                                | • 2500ml                        |                   |                       |               | •                                  |
| 60254    | 550 child       | • 10113          | •(PC)                      |                                                                                                                                                                                                                                                                                                                                                                                                                                                                                                                                                                                                                                                                                                                                                                                                                                                                                                                                                                                                                                                                                                                                                                                                                                                                                                                                                                                                                                                                                                                                                                                                                                                                                                                                                                                                                                                                                                                                                                                                                                                                                                                                | • 2500ml                        |                   |                       |               |                                    |
| 60255    | 280 infant      | • 10111          | •(PC)                      |                                                                                                                                                                                                                                                                                                                                                                                                                                                                                                                                                                                                                                                                                                                                                                                                                                                                                                                                                                                                                                                                                                                                                                                                                                                                                                                                                                                                                                                                                                                                                                                                                                                                                                                                                                                                                                                                                                                                                                                                                                                                                                                                | • 600ml                         |                   |                       |               | •                                  |
| 60256    | 1500 adult      | • 10115          | •(PC)                      | •(PP)                                                                                                                                                                                                                                                                                                                                                                                                                                                                                                                                                                                                                                                                                                                                                                                                                                                                                                                                                                                                                                                                                                                                                                                                                                                                                                                                                                                                                                                                                                                                                                                                                                                                                                                                                                                                                                                                                                                                                                                                                                                                                                                          |                                 | •                 | 2.0 L                 |               | •                                  |
| 60257    | 550 child       | • 10113          | •(PC)                      | •(PP)                                                                                                                                                                                                                                                                                                                                                                                                                                                                                                                                                                                                                                                                                                                                                                                                                                                                                                                                                                                                                                                                                                                                                                                                                                                                                                                                                                                                                                                                                                                                                                                                                                                                                                                                                                                                                                                                                                                                                                                                                                                                                                                          |                                 |                   | 1.0 L                 |               | •                                  |
| 60258    | 280 infant      | • 10111          | •(PC)                      | •(PP)                                                                                                                                                                                                                                                                                                                                                                                                                                                                                                                                                                                                                                                                                                                                                                                                                                                                                                                                                                                                                                                                                                                                                                                                                                                                                                                                                                                                                                                                                                                                                                                                                                                                                                                                                                                                                                                                                                                                                                                                                                                                                                                          |                                 |                   | 0.5 L                 |               | •                                  |
| 60259    | 1500 adult      | • 10115          | •(PC)                      | •(PP)                                                                                                                                                                                                                                                                                                                                                                                                                                                                                                                                                                                                                                                                                                                                                                                                                                                                                                                                                                                                                                                                                                                                                                                                                                                                                                                                                                                                                                                                                                                                                                                                                                                                                                                                                                                                                                                                                                                                                                                                                                                                                                                          | • 2500ml                        |                   |                       | •(PC)         |                                    |
| 60260    | 550 child       | • 10113          | •(PC)                      | •(PP)                                                                                                                                                                                                                                                                                                                                                                                                                                                                                                                                                                                                                                                                                                                                                                                                                                                                                                                                                                                                                                                                                                                                                                                                                                                                                                                                                                                                                                                                                                                                                                                                                                                                                                                                                                                                                                                                                                                                                                                                                                                                                                                          | • 2500ml                        |                   |                       | •(PC)         |                                    |
| 60261    | 280 infant      | • 10111          | •(PC)                      | •(PP)                                                                                                                                                                                                                                                                                                                                                                                                                                                                                                                                                                                                                                                                                                                                                                                                                                                                                                                                                                                                                                                                                                                                                                                                                                                                                                                                                                                                                                                                                                                                                                                                                                                                                                                                                                                                                                                                                                                                                                                                                                                                                                                          | • 600ml                         |                   |                       | •(PC)         |                                    |

# Disposable Manual Resuscitator

|          | Α          | В       | С                          | D                              | E             |                      |
|----------|------------|---------|----------------------------|--------------------------------|---------------|----------------------|
| Item no. | PVC<br>bag | Mask    | All-in-one<br>Intake valve | PE Reservior bag<br>Disposable | Peep<br>valve | PVC oxygen<br>tubing |
| 60141    | 1500 adult | • 20115 | •(PC)                      | 1                              |               | •                    |
| 60142    | 550 child  | • 20113 | •(PC)                      |                                |               | •                    |
| 60143    | 280 infant | • 20111 | •(PC)                      |                                |               | •                    |
| 60144    | 1500 adult | • 20115 | •(PC)                      | • 2500ml                       |               | •                    |
| 60145    | 550 child  | • 20113 | •(PC)                      | • 2500ml                       |               | •                    |
| 60146    | 280 infant | • 20111 | •(PC)                      | • 600ml                        |               | •                    |
| 60147    | 1500 adult | • 20115 | •(PC)                      | • 2500ml                       |               | •                    |
| 60148    | 550 child  | • 20113 | •(PC)                      | • 2500ml                       |               | •                    |
| 60149    | 280 infant | • 20111 | •(PC)                      | • 600ml                        |               |                      |
| 60150    | 1500 adult | • 20115 | •(PC)                      | • 2500ml                       | •(PC)         |                      |
| 60151    | 550 child  | • 20113 | •(PC)                      | • 2500ml                       | •(PC)         | •                    |
| 60152    | 280 infant | • 20111 | •(PC)                      | • 600ml                        | •(PC)         | •                    |