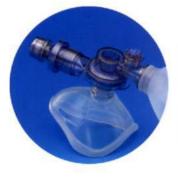

## **Manual Resuscitator**

Autoclavable Manual Resuscitator Autoclavable up to 134°C or 273°F Polysulfone accessories

|          | Α               | В                | С      | D                    | E                               |                   | F                     | G             |                                    |
|----------|-----------------|------------------|--------|----------------------|---------------------------------|-------------------|-----------------------|---------------|------------------------------------|
| Item no. | Silicone<br>bag | Silicone<br>mask |        | Peep Valve connector | PVC Reservior bag<br>Disposable | Silicone R<br>Reu | eservior bag<br>sable | Peep<br>valve | PVC oxyger<br>tubing<br>Disposable |
| 60341    | 1500 adult      | • 10115          | •(PSF) |                      | *                               | •                 | 2.0 L                 |               | •                                  |
| 60342    | 550 child       | • 10113          | •(PSF) |                      |                                 |                   | 1.0 L                 |               | •                                  |
| 60343    | 280 infant      | • 10111          | •(PSF) |                      |                                 | •                 | 0.5 L                 |               | •                                  |
| 60344    | 1500 adult      | • 10115          | •(PSF) |                      | • 2500ml                        |                   |                       |               | •                                  |
| 60345    | 550 child       | • 10113          | •(PSF) |                      | • 2500ml                        |                   |                       |               | •                                  |
| 60346    | 280 infant      | • 10111          | •(PSF) |                      | • 600ml                         |                   |                       |               | •                                  |
| 60347    | 1500 adult      | • 10115          | •(PSF) | •(PSF)               |                                 | •                 | 2.0 L                 |               | •                                  |
| 60348    | 550 child       | • 10113          | •(PSF) | •(PSF)               |                                 | •                 | 1.0 L                 |               | •                                  |
| 60349    | 280 infant      | • 10111          | •(PSF) | •(PSF)               |                                 |                   | 0.5 L                 |               | •                                  |
| 60351    | 1500 adult      | • 10115          | •(PSF) | •(PSF)               | • 2500ml                        |                   |                       | •(PSF)        | •                                  |
| 60352    | 550 child       | • 10113          | •(PSF) | •(PSF)               | • 2500ml                        |                   |                       | •(PSF)        |                                    |
| 60353    | 280 infant      | • 10111          | •(PSF) | •(PSF)               | • 600ml                         |                   |                       | •(PSF)        | •                                  |

Reusable Manual Resuscitator Autoclavable up to 110°C or 230°F Polycarbonate accessories

|          | Α               | В                | C                          | D                                                                                                                                                                                                                                                                                                                                                                                                                                                                                                                                                                                                                                                                                                                                                                                                                                                                                                                                                                                                                                                                                                                                                                                                                                                                                                                                                                                                                                                                                                                                                                                                                                                                                                                                                                                                                                                                                                                                                                                                                                                                                                                              | E                               |                   | F                     | G             |                                    |
|----------|-----------------|------------------|----------------------------|--------------------------------------------------------------------------------------------------------------------------------------------------------------------------------------------------------------------------------------------------------------------------------------------------------------------------------------------------------------------------------------------------------------------------------------------------------------------------------------------------------------------------------------------------------------------------------------------------------------------------------------------------------------------------------------------------------------------------------------------------------------------------------------------------------------------------------------------------------------------------------------------------------------------------------------------------------------------------------------------------------------------------------------------------------------------------------------------------------------------------------------------------------------------------------------------------------------------------------------------------------------------------------------------------------------------------------------------------------------------------------------------------------------------------------------------------------------------------------------------------------------------------------------------------------------------------------------------------------------------------------------------------------------------------------------------------------------------------------------------------------------------------------------------------------------------------------------------------------------------------------------------------------------------------------------------------------------------------------------------------------------------------------------------------------------------------------------------------------------------------------|---------------------------------|-------------------|-----------------------|---------------|------------------------------------|
| Item no. | Silicone<br>bag | Silicone<br>mask | All-in-one<br>Intake valve | - Charles and the control of the con | PVC Reservior bag<br>Disposable | Silicone R<br>Reu | eservior bag<br>sable | Peep<br>valve | PVC oxyger<br>tubing<br>Disposable |
| 60250    | 1500 adult      | • 10115          | •(PC)                      |                                                                                                                                                                                                                                                                                                                                                                                                                                                                                                                                                                                                                                                                                                                                                                                                                                                                                                                                                                                                                                                                                                                                                                                                                                                                                                                                                                                                                                                                                                                                                                                                                                                                                                                                                                                                                                                                                                                                                                                                                                                                                                                                |                                 | •                 | 2.0 L                 |               | •                                  |
| 60251    | 550 child       | • 10113          | •(PC)                      |                                                                                                                                                                                                                                                                                                                                                                                                                                                                                                                                                                                                                                                                                                                                                                                                                                                                                                                                                                                                                                                                                                                                                                                                                                                                                                                                                                                                                                                                                                                                                                                                                                                                                                                                                                                                                                                                                                                                                                                                                                                                                                                                |                                 |                   | 1.0 L                 |               |                                    |
| 60252    | 280 infant      | • 10111          | •(PC)                      |                                                                                                                                                                                                                                                                                                                                                                                                                                                                                                                                                                                                                                                                                                                                                                                                                                                                                                                                                                                                                                                                                                                                                                                                                                                                                                                                                                                                                                                                                                                                                                                                                                                                                                                                                                                                                                                                                                                                                                                                                                                                                                                                |                                 | •                 | 0.5 L                 |               | •                                  |
| 60253    | 1500 adult      | • 10115          | •(PC)                      |                                                                                                                                                                                                                                                                                                                                                                                                                                                                                                                                                                                                                                                                                                                                                                                                                                                                                                                                                                                                                                                                                                                                                                                                                                                                                                                                                                                                                                                                                                                                                                                                                                                                                                                                                                                                                                                                                                                                                                                                                                                                                                                                | • 2500ml                        |                   |                       |               | •                                  |
| 60254    | 550 child       | • 10113          | •(PC)                      |                                                                                                                                                                                                                                                                                                                                                                                                                                                                                                                                                                                                                                                                                                                                                                                                                                                                                                                                                                                                                                                                                                                                                                                                                                                                                                                                                                                                                                                                                                                                                                                                                                                                                                                                                                                                                                                                                                                                                                                                                                                                                                                                | • 2500ml                        |                   |                       |               |                                    |
| 60255    | 280 infant      | • 10111          | •(PC)                      |                                                                                                                                                                                                                                                                                                                                                                                                                                                                                                                                                                                                                                                                                                                                                                                                                                                                                                                                                                                                                                                                                                                                                                                                                                                                                                                                                                                                                                                                                                                                                                                                                                                                                                                                                                                                                                                                                                                                                                                                                                                                                                                                | • 600ml                         |                   |                       |               | •                                  |
| 60256    | 1500 adult      | • 10115          | •(PC)                      | •(PP)                                                                                                                                                                                                                                                                                                                                                                                                                                                                                                                                                                                                                                                                                                                                                                                                                                                                                                                                                                                                                                                                                                                                                                                                                                                                                                                                                                                                                                                                                                                                                                                                                                                                                                                                                                                                                                                                                                                                                                                                                                                                                                                          |                                 | •                 | 2.0 L                 |               | •                                  |
| 60257    | 550 child       | • 10113          | •(PC)                      | •(PP)                                                                                                                                                                                                                                                                                                                                                                                                                                                                                                                                                                                                                                                                                                                                                                                                                                                                                                                                                                                                                                                                                                                                                                                                                                                                                                                                                                                                                                                                                                                                                                                                                                                                                                                                                                                                                                                                                                                                                                                                                                                                                                                          |                                 |                   | 1.0 L                 |               | •                                  |
| 60258    | 280 infant      | • 10111          | •(PC)                      | •(PP)                                                                                                                                                                                                                                                                                                                                                                                                                                                                                                                                                                                                                                                                                                                                                                                                                                                                                                                                                                                                                                                                                                                                                                                                                                                                                                                                                                                                                                                                                                                                                                                                                                                                                                                                                                                                                                                                                                                                                                                                                                                                                                                          |                                 |                   | 0.5 L                 |               | •                                  |
| 60259    | 1500 adult      | • 10115          | •(PC)                      | •(PP)                                                                                                                                                                                                                                                                                                                                                                                                                                                                                                                                                                                                                                                                                                                                                                                                                                                                                                                                                                                                                                                                                                                                                                                                                                                                                                                                                                                                                                                                                                                                                                                                                                                                                                                                                                                                                                                                                                                                                                                                                                                                                                                          | • 2500ml                        |                   |                       | •(PC)         |                                    |
| 60260    | 550 child       | • 10113          | •(PC)                      | •(PP)                                                                                                                                                                                                                                                                                                                                                                                                                                                                                                                                                                                                                                                                                                                                                                                                                                                                                                                                                                                                                                                                                                                                                                                                                                                                                                                                                                                                                                                                                                                                                                                                                                                                                                                                                                                                                                                                                                                                                                                                                                                                                                                          | • 2500ml                        |                   |                       | •(PC)         |                                    |
| 60261    | 280 infant      | • 10111          | •(PC)                      | •(PP)                                                                                                                                                                                                                                                                                                                                                                                                                                                                                                                                                                                                                                                                                                                                                                                                                                                                                                                                                                                                                                                                                                                                                                                                                                                                                                                                                                                                                                                                                                                                                                                                                                                                                                                                                                                                                                                                                                                                                                                                                                                                                                                          | • 600ml                         |                   |                       | •(PC)         |                                    |