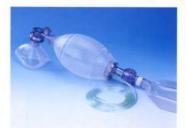

## **Manual Resuscitator**

Autoclavable Manual Resuscitator Autoclavable up to 134°C or 273°F Polysulfone accessories

|          | Α               | В                | С      | D                    | E                               |                   | F                     | G             |                                    |
|----------|-----------------|------------------|--------|----------------------|---------------------------------|-------------------|-----------------------|---------------|------------------------------------|
| Item no. | Silicone<br>bag | Silicone<br>mask |        | Peep Valve connector | PVC Reservior bag<br>Disposable | Silicone R<br>Reu | eservior bag<br>sable | Peep<br>valve | PVC oxyger<br>tubing<br>Disposable |
| 60341    | 1500 adult      | • 10115          | •(PSF) |                      | *                               | •                 | 2.0 L                 |               | •                                  |
| 60342    | 550 child       | • 10113          | •(PSF) |                      |                                 |                   | 1.0 L                 |               | •                                  |
| 60343    | 280 infant      | • 10111          | •(PSF) |                      |                                 | •                 | 0.5 L                 |               | •                                  |
| 60344    | 1500 adult      | • 10115          | •(PSF) |                      | • 2500ml                        |                   |                       |               | •                                  |
| 60345    | 550 child       | • 10113          | •(PSF) |                      | • 2500ml                        |                   |                       |               | •                                  |
| 60346    | 280 infant      | • 10111          | •(PSF) |                      | • 600ml                         |                   |                       |               | •                                  |
| 60347    | 1500 adult      | • 10115          | •(PSF) | •(PSF)               |                                 | •                 | 2.0 L                 |               | •                                  |
| 60348    | 550 child       | • 10113          | •(PSF) | •(PSF)               |                                 | •                 | 1.0 L                 |               | •                                  |
| 60349    | 280 infant      | • 10111          | •(PSF) | •(PSF)               |                                 |                   | 0.5 L                 |               | •                                  |
| 60351    | 1500 adult      | • 10115          | •(PSF) | •(PSF)               | • 2500ml                        |                   |                       | •(PSF)        | •                                  |
| 60352    | 550 child       | • 10113          | •(PSF) | •(PSF)               | • 2500ml                        |                   |                       | •(PSF)        |                                    |
| 60353    | 280 infant      | • 10111          | •(PSF) | •(PSF)               | • 600ml                         |                   |                       | •(PSF)        | •                                  |

Reusable Manual Resuscitator Autoclavable up to 110°C or 230°F Polycarbonate accessories

|          | Α               | В                | C                          | D                                                                                                                                                                                                                                                                                                                                                                                                                                                                                                                                                                                                                                                                                                                                                                                                                                                                                                                                                                                                                                                                                                                                                                                                                                                                                                                                                                                                                                                                                                                                                                                                                                                                                                                                                                                                                                                                                                                                                                                                                                                                                                                              | E                               |                   | F                     | G             |                                    |
|----------|-----------------|------------------|----------------------------|--------------------------------------------------------------------------------------------------------------------------------------------------------------------------------------------------------------------------------------------------------------------------------------------------------------------------------------------------------------------------------------------------------------------------------------------------------------------------------------------------------------------------------------------------------------------------------------------------------------------------------------------------------------------------------------------------------------------------------------------------------------------------------------------------------------------------------------------------------------------------------------------------------------------------------------------------------------------------------------------------------------------------------------------------------------------------------------------------------------------------------------------------------------------------------------------------------------------------------------------------------------------------------------------------------------------------------------------------------------------------------------------------------------------------------------------------------------------------------------------------------------------------------------------------------------------------------------------------------------------------------------------------------------------------------------------------------------------------------------------------------------------------------------------------------------------------------------------------------------------------------------------------------------------------------------------------------------------------------------------------------------------------------------------------------------------------------------------------------------------------------|---------------------------------|-------------------|-----------------------|---------------|------------------------------------|
| Item no. | Silicone<br>bag | Silicone<br>mask | All-in-one<br>Intake valve | - Charles and the control of the con | PVC Reservior bag<br>Disposable | Silicone R<br>Reu | eservior bag<br>sable | Peep<br>valve | PVC oxyger<br>tubing<br>Disposable |
| 60250    | 1500 adult      | • 10115          | •(PC)                      |                                                                                                                                                                                                                                                                                                                                                                                                                                                                                                                                                                                                                                                                                                                                                                                                                                                                                                                                                                                                                                                                                                                                                                                                                                                                                                                                                                                                                                                                                                                                                                                                                                                                                                                                                                                                                                                                                                                                                                                                                                                                                                                                |                                 | •                 | 2.0 L                 |               | •                                  |
| 60251    | 550 child       | • 10113          | •(PC)                      |                                                                                                                                                                                                                                                                                                                                                                                                                                                                                                                                                                                                                                                                                                                                                                                                                                                                                                                                                                                                                                                                                                                                                                                                                                                                                                                                                                                                                                                                                                                                                                                                                                                                                                                                                                                                                                                                                                                                                                                                                                                                                                                                |                                 |                   | 1.0 L                 |               |                                    |
| 60252    | 280 infant      | • 10111          | •(PC)                      |                                                                                                                                                                                                                                                                                                                                                                                                                                                                                                                                                                                                                                                                                                                                                                                                                                                                                                                                                                                                                                                                                                                                                                                                                                                                                                                                                                                                                                                                                                                                                                                                                                                                                                                                                                                                                                                                                                                                                                                                                                                                                                                                |                                 | •                 | 0.5 L                 |               | •                                  |
| 60253    | 1500 adult      | • 10115          | •(PC)                      |                                                                                                                                                                                                                                                                                                                                                                                                                                                                                                                                                                                                                                                                                                                                                                                                                                                                                                                                                                                                                                                                                                                                                                                                                                                                                                                                                                                                                                                                                                                                                                                                                                                                                                                                                                                                                                                                                                                                                                                                                                                                                                                                | • 2500ml                        |                   |                       |               | •                                  |
| 60254    | 550 child       | • 10113          | •(PC)                      |                                                                                                                                                                                                                                                                                                                                                                                                                                                                                                                                                                                                                                                                                                                                                                                                                                                                                                                                                                                                                                                                                                                                                                                                                                                                                                                                                                                                                                                                                                                                                                                                                                                                                                                                                                                                                                                                                                                                                                                                                                                                                                                                | • 2500ml                        |                   |                       |               |                                    |
| 60255    | 280 infant      | • 10111          | •(PC)                      |                                                                                                                                                                                                                                                                                                                                                                                                                                                                                                                                                                                                                                                                                                                                                                                                                                                                                                                                                                                                                                                                                                                                                                                                                                                                                                                                                                                                                                                                                                                                                                                                                                                                                                                                                                                                                                                                                                                                                                                                                                                                                                                                | • 600ml                         |                   |                       |               | •                                  |
| 60256    | 1500 adult      | • 10115          | •(PC)                      | •(PP)                                                                                                                                                                                                                                                                                                                                                                                                                                                                                                                                                                                                                                                                                                                                                                                                                                                                                                                                                                                                                                                                                                                                                                                                                                                                                                                                                                                                                                                                                                                                                                                                                                                                                                                                                                                                                                                                                                                                                                                                                                                                                                                          |                                 | •                 | 2.0 L                 |               | •                                  |
| 60257    | 550 child       | • 10113          | •(PC)                      | •(PP)                                                                                                                                                                                                                                                                                                                                                                                                                                                                                                                                                                                                                                                                                                                                                                                                                                                                                                                                                                                                                                                                                                                                                                                                                                                                                                                                                                                                                                                                                                                                                                                                                                                                                                                                                                                                                                                                                                                                                                                                                                                                                                                          |                                 |                   | 1.0 L                 |               | •                                  |
| 60258    | 280 infant      | • 10111          | •(PC)                      | •(PP)                                                                                                                                                                                                                                                                                                                                                                                                                                                                                                                                                                                                                                                                                                                                                                                                                                                                                                                                                                                                                                                                                                                                                                                                                                                                                                                                                                                                                                                                                                                                                                                                                                                                                                                                                                                                                                                                                                                                                                                                                                                                                                                          |                                 |                   | 0.5 L                 |               | •                                  |
| 60259    | 1500 adult      | • 10115          | •(PC)                      | •(PP)                                                                                                                                                                                                                                                                                                                                                                                                                                                                                                                                                                                                                                                                                                                                                                                                                                                                                                                                                                                                                                                                                                                                                                                                                                                                                                                                                                                                                                                                                                                                                                                                                                                                                                                                                                                                                                                                                                                                                                                                                                                                                                                          | • 2500ml                        |                   |                       | •(PC)         |                                    |
| 60260    | 550 child       | • 10113          | •(PC)                      | •(PP)                                                                                                                                                                                                                                                                                                                                                                                                                                                                                                                                                                                                                                                                                                                                                                                                                                                                                                                                                                                                                                                                                                                                                                                                                                                                                                                                                                                                                                                                                                                                                                                                                                                                                                                                                                                                                                                                                                                                                                                                                                                                                                                          | • 2500ml                        |                   |                       | •(PC)         |                                    |
| 60261    | 280 infant      | • 10111          | •(PC)                      | •(PP)                                                                                                                                                                                                                                                                                                                                                                                                                                                                                                                                                                                                                                                                                                                                                                                                                                                                                                                                                                                                                                                                                                                                                                                                                                                                                                                                                                                                                                                                                                                                                                                                                                                                                                                                                                                                                                                                                                                                                                                                                                                                                                                          | • 600ml                         |                   |                       | •(PC)         |                                    |