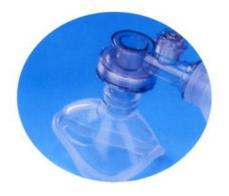

60107            |                        | 60109                |
|------------------|------------------|------------------------|----------------------|
| Old item no.     | 6151             | 6161                   | 6000                 |
| Ventilation Bag  | 1500ml for Adult | 1500ml for Adult       | 1500ml for Adult     |
| Peep valve       |                  | 5~20cmH <sub>2</sub> O |                      |
| Pop-off          |                  |                        | 60cmH <sub>2</sub> O |
| Air cushion mask | 20115 Adult      | 20115 Adult            | 20113,20115          |
| Reservoir bag    | 2500ml/PE        | 2500ml/PE              | 2500ml/PE            |
|                  |                  |                        |                      |

## **Manual Resuscitator**



### Manual Resuscitator

Reusable

### Material Silicone, PC(up to 110°C or 230°F)







| Item no.        | 60201                | 60202                | 60203                |
|-----------------|----------------------|----------------------|----------------------|
| Old item no.    | 6111                 | 6211                 | 6311                 |
| Ventilation Bag | 1500ml for Adult     | 550ml for Child      | 280ml for Infant     |
| Pop-off         | 60cmH <sub>2</sub> O | 40cmH <sub>2</sub> O | 40cmH <sub>2</sub> O |
| Silicone mask   | 10115 Adult          | 10113 Child          | 10111 Infant         |
| Reservoir bag   | 2500ml/PVC           | 2500ml/PVC           | 600ml/PVC            |









| Item no.        | 60207                | 60208                | 60209