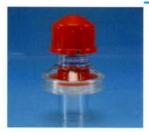

### Patient Valve

|                  |       |                     |                    | W/PO     | P-OFF    |  |
|------------------|-------|---------------------|--------------------|----------|----------|--|
| PC Item no.      |       |                     | 60025              | 60027    | 60029    |  |
| Old item no.     |       |                     | 60008              | 60009    |          |  |
| PSF Item no.     | 60031 | 60032               | 60026              | 60028    | 60030    |  |
| Fitting          |       | 15 mm ID / 22 mm OD | 15 mm ID / 22 mm O |          |          |  |
| Pop-off pressure |       |                     |                    | 60 cmH2O | 40 cmH2O |  |