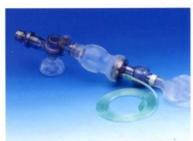

# **Manual Resuscitator**

| 60301                | 60302                                                   | 60303                                                                                                      |
|----------------------|---------------------------------------------------------|------------------------------------------------------------------------------------------------------------|
|                      | (1000) (1000)                                           | 00303                                                                                                      |
| 6711                 | 6721                                                    | 6731                                                                                                       |
| 1500ml for Adult     | 550ml for Child                                         | 280ml for Infant                                                                                           |
| 60cmH <sub>2</sub> O | 40cmH <sub>2</sub> O                                    | 40cmH <sub>2</sub> O                                                                                       |
| 10115 Adult          | 10113 Child                                             | 10111 Infant                                                                                               |
| 2500ml/PVC           | 2500ml/PVC                                              | 600ml/PVC                                                                                                  |
|                      | 1500ml for Adult<br>60cmH <sub>2</sub> O<br>10115 Adult | 1500ml for Adult       550ml for Child         60cmH2O       40cmH2O         10115 Adult       10113 Child |

| 60304                | 60305                                                           | 60306                                                                                                        |
|----------------------|-----------------------------------------------------------------|--------------------------------------------------------------------------------------------------------------|
| 6715                 | 6725                                                            | 6735                                                                                                         |
| 1500ml for Adult     | 550ml for Child                                                 | 280ml for Infant                                                                                             |
| 60cmH <sub>2</sub> O | 40cmH <sub>2</sub> O                                            | 40cmH <sub>2</sub> O                                                                                         |
| 10115 Adult          | 10113 Child                                                     | 10111 Infant                                                                                                 |
| 2500ml/PVC           | 2500ml/PVC                                                      | 600ml/PVC                                                                                                    |
|                      | 6715<br>1500ml for Adult<br>60cmH <sub>2</sub> O<br>10115 Adult | 6715 6725 1500ml for Adult 550ml for Child 60cmH <sub>2</sub> O 40cmH <sub>2</sub> O 10115 Adult 10113 Child |