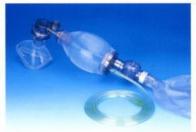

## **Manual Resuscitator**

Autoclavable Manual Resuscitator Autoclavable up to 134°C or 273°F Polysulfone accessories

|          | Α               | В                | С      | D                    | E                               |                   | F                     | G             |                                    |
|----------|-----------------|------------------|--------|----------------------|---------------------------------|-------------------|-----------------------|---------------|------------------------------------|
| Item no. | Silicone<br>bag | Silicone<br>mask |        | Peep Valve connector | PVC Reservior bag<br>Disposable | Silicone R<br>Reu | eservior bag<br>sable | Peep<br>valve | PVC oxyger<br>tubing<br>Disposable |
| 60341    | 1500 adult      | • 10115          | •(PSF) |                      | *                               | •                 | 2.0 L                 |               | •                                  |
| 60342    | 550 child       | • 10113          | •(PSF) |                      |                                 |                   | 1.0 L                 |               | •                                  |
| 60343    | 280 infant      | • 10111          | •(PSF) |                      |                                 | •                 | 0.5 L                 |               | •                                  |
| 60344    | 1500 adult      | • 10115          | •(PSF) |                      | • 2500ml                        |                   |                       |               | •                                  |
| 60345    | 550 child       | • 10113          | •(PSF) |                      | • 2500ml                        |                   |                       |               | •                                  |
| 60346    | 280 infant      | • 10111          | •(PSF) |                      | • 600ml                         |                   |                       |               | •                                  |
| 60347    | 1500 adult      | • 10115          | •(PSF) | •(PSF)               |                                 | •                 | 2.0 L                 |               | •                                  |
| 60348    | 550 child       | • 10113          | •(PSF) | •(PSF)               |                                 | •                 | 1.0 L                 |               | •                                  |
| 60349    | 280 infant      | • 10111          | •(PSF) | •(PSF)               |                                 |                   | 0.5 L                 |               | •                                  |
| 60351    | 1500 adult      | • 10115          | •(PSF) | •(PSF)               | • 2500ml                        |                   |                       | •(PSF)        | •                                  |
| 60352    | 550 child       | • 10113          | •(PSF) | •(PSF)               | • 2500ml                        |                   |                       | •(PSF)        |                                    |
| 60353    | 280 infant      | • 10111          | •(PSF) | •(PSF)               | • 600ml                         |                   |                       | •(PSF)        | •                                  |

Reusable Manual Resuscitator Autoclavable up to 110°C or 230°F Polycarbonate accessories

|          | Α               | В                | C                          | D                                                                                                                                                                                                                                                                                                                                                                                                                                                                                                                                                                                                                                                                                                                                                                                                                                                                                                                                                                                                                                                                                                                                                                                                                                                                                                                                                                                                                                                                                                                                                                                                                                                                                                                                                                                                                                                                                                                                                                                                                                                                                                                              | E                               |                   | F                     | G             |                                    |
|----------|-----------------|------------------|----------------------------|--------------------------------------------------------------------------------------------------------------------------------------------------------------------------------------------------------------------------------------------------------------------------------------------------------------------------------------------------------------------------------------------------------------------------------------------------------------------------------------------------------------------------------------------------------------------------------------------------------------------------------------------------------------------------------------------------------------------------------------------------------------------------------------------------------------------------------------------------------------------------------------------------------------------------------------------------------------------------------------------------------------------------------------------------------------------------------------------------------------------------------------------------------------------------------------------------------------------------------------------------------------------------------------------------------------------------------------------------------------------------------------------------------------------------------------------------------------------------------------------------------------------------------------------------------------------------------------------------------------------------------------------------------------------------------------------------------------------------------------------------------------------------------------------------------------------------------------------------------------------------------------------------------------------------------------------------------------------------------------------------------------------------------------------------------------------------------------------------------------------------------|---------------------------------|-------------------|-----------------------|---------------|------------------------------------|
| Item no. | Silicone<br>bag | Silicone<br>mask | All-in-one<br>Intake valve | - Charles and the control of the con | PVC Reservior bag<br>Disposable | Silicone R<br>Reu | eservior bag<br>sable | Peep<br>valve | PVC oxyger<br>tubing<br>Disposable |
| 60250    | 1500 adult      | • 10115          | •(PC)                      |                                                                                                                                                                                                                                                                                                                                                                                                                                                                                                                                                                                                                                                                                                                                                                                                                                                                                                                                                                                                                                                                                                                                                                                                                                                                                                                                                                                                                                                                                                                                                                                                                                                                                                                                                                                                                                                                                                                                                                                                                                                                                                                                |                                 | •                 | 2.0 L                 |               | •                                  |
| 60251    | 550 child       | • 10113          | •(PC)                      |                                                                                                                                                                                                                                                                                                                                                                                                                                                                                                                                                                                                                                                                                                                                                                                                                                                                                                                                                                                                                                                                                                                                                                                                                                                                                                                                                                                                                                                                                                                                                                                                                                                                                                                                                                                                                                                                                                                                                                                                                                                                                                                                |                                 |                   | 1.0 L                 |               |                                    |
| 60252    | 280 infant      | • 10111          | •(PC)                      |                                                                                                                                                                                                                                                                                                                                                                                                                                                                                                                                                                                                                                                                                                                                                                                                                                                                                                                                                                                                                                                                                                                                                                                                                                                                                                                                                                                                                                                                                                                                                                                                                                                                                                                                                                                                                                                                                                                                                                                                                                                                                                                                |                                 | •                 | 0.5 L                 |               | •                                  |
| 60253    | 1500 adult      | • 10115          | •(PC)                      |                                                                                                                                                                                                                                                                                                                                                                                                                                                                                                                                                                                                                                                                                                                                                                                                                                                                                                                                                                                                                                                                                                                                                                                                                                                                                                                                                                                                                                                                                                                                                                                                                                                                                                                                                                                                                                                                                                                                                                                                                                                                                                                                | • 2500ml                        |                   |                       |               | •                                  |
| 60254    | 550 child       | • 10113          | •(PC)                      |                                                                                                                                                                                                                                                                                                                                                                                                                                                                                                                                                                                                                                                                                                                                                                                                                                                                                                                                                                                                                                                                                                                                                                                                                                                                                                                                                                                                                                                                                                                                                                                                                                                                                                                                                                                                                                                                                                                                                                                                                                                                                                                                | • 2500ml                        |                   |                       |               |                                    |
| 60255    | 280 infant      | • 10111          | •(PC)                      |                                                                                                                                                                                                                                                                                                                                                                                                                                                                                                                                                                                                                                                                                                                                                                                                                                                                                                                                                                                                                                                                                                                                                                                                                                                                                                                                                                                                                                                                                                                                                                                                                                                                                                                                                                                                                                                                                                                                                                                                                                                                                                                                | • 600ml                         |                   |                       |               | •                                  |
| 60256    | 1500 adult      | • 10115          | •(PC)                      | •(PP)                                                                                                                                                                                                                                                                                                                                                                                                                                                                                                                                                                                                                                                                                                                                                                                                                                                                                                                                                                                                                                                                                                                                                                                                                                                                                                                                                                                                                                                                                                                                                                                                                                                                                                                                                                                                                                                                                                                                                                                                                                                                                                                          |                                 | •                 | 2.0 L                 |               | •                                  |
| 60257    | 550 child       | • 10113          | •(PC)                      | •(PP)                                                                                                                                                                                                                                                                                                                                                                                                                                                                                                                                                                                                                                                                                                                                                                                                                                                                                                                                                                                                                                                                                                                                                                                                                                                                                                                                                                                                                                                                                                                                                                                                                                                                                                                                                                                                                                                                                                                                                                                                                                                                                                                          |                                 |                   | 1.0 L                 |               | •                                  |
| 60258    | 280 infant      | • 10111          | •(PC)                      | •(PP)                                                                                                                                                                                                                                                                                                                                                                                                                                                                                                                                                                                                                                                                                                                                                                                                                                                                                                                                                                                                                                                                                                                                                                                                                                                                                                                                                                                                                                                                                                                                                                                                                                                                                                                                                                                                                                                                                                                                                                                                                                                                                                                          |                                 |                   | 0.5 L                 |               | •                                  |
| 60259    | 1500 adult      | • 10115          | •(PC)                      | •(PP)                                                                                                                                                                                                                                                                                                                                                                                                                                                                                                                                                                                                                                                                                                                                                                                                                                                                                                                                                                                                                                                                                                                                                                                                                                                                                                                                                                                                                                                                                                                                                                                                                                                                                                                                                                                                                                                                                                                                                                                                                                                                                                                          | • 2500ml                        |                   |                       | •(PC)         |                                    |
| 60260    | 550 child       | • 10113          | •(PC)                      | •(PP)                                                                                                                                                                                                                                                                                                                                                                                                                                                                                                                                                                                                                                                                                                                                                                                                                                                                                                                                                                                                                                                                                                                                                                                                                                                                                                                                                                                                                                                                                                                                                                                                                                                                                                                                                                                                                                                                                                                                                                                                                                                                                                                          | • 2500ml                        |                   |                       | •(PC)         |                                    |
| 60261    | 280 infant      | • 10111          | •(PC)                      | •(PP)                                                                                                                                                                                                                                                                                                                                                                                                                                                                                                                                                                                                                                                                                                                                                                                                                                                                                                                                                                                                                                                                                                                                                                                                                                                                                                                                                                                                                                                                                                                                                                                                                                                                                                                                                                                                                                                                                                                                                                                                                                                                                                                          | • 600ml                         |                   |                       | •(PC)         |                                    |

# Disposable Manual Resuscitator

|          | Α          | В       | С                          | D                              | E             |                      |
|----------|------------|---------|----------------------------|--------------------------------|---------------|----------------------|
| Item no. | PVC<br>bag | Mask    | All-in-one<br>Intake valve | PE Reservior bag<br>Disposable | Peep<br>valve | PVC oxygen<br>tubing |
| 60141    | 1500 adult | • 20115 | •(PC)                      | 1                              |               | •                    |
| 60142    | 550 child  | • 20113 | •(PC)                      |                                |               | •                    |
| 60143    | 280 infant | • 20111 | •(PC)                      |                                |               | •                    |
| 60144    | 1500 adult | • 20115 | •(PC)                      | • 2500ml                       |               | •                    |
| 60145    | 550 child  | • 20113 | •(PC)                      | • 2500ml                       |               | •                    |
| 60146    | 280 infant | • 20111 | •(PC)                      | • 600ml                        |               | •                    |
| 60147    | 1500 adult | • 20115 | •(PC)                      | • 2500ml                       |               | •                    |
| 60148    | 550 child  | • 20113 | •(PC)                      | • 2500ml                       |               | •                    |
| 60149    | 280 infant | • 20111 | •(PC)                      | • 600ml                        |               |                      |
| 60150    | 1500 adult | • 20115 | •(PC)                      | • 2500ml                       | •(PC)         |                      |
| 60151    | 550 child  | • 20113 | •(PC)                      | • 2500ml                       | •(PC)         | •                    |
| 60152    | 280 infant | • 20111 | •(PC)                      | • 600ml                        | •(PC)         | •                    |