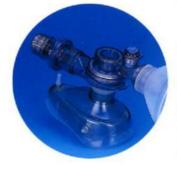

b> O | 40cmH <sub>2</sub> O | 40cmH <sub>2</sub> O |
| Silicone mask   | 10115 Adult          | 10113 Child          | 10111 Infant         |
| Reservoir bag   | 2500ml/PVC           | 2500ml/PVC           | 600ml/PVC            |









| Item no.        | 60207                | 60208                | 60209                |
|-----------------|----------------------|----------------------|----------------------|
| Ventilation Bag | 1500ml for Adult     | 550ml for Child      | 1500ml for Adult     |
| Pop-off         | 60cmH <sub>2</sub> O | 40cmH <sub>2</sub> O | 60cmH <sub>2</sub> O |
| Silicone mask   | 10135 Adult          | 10133 Child          | 10135 Adult          |
| Reservoir bag   | 2500ml/PVC           | 2500ml/PVC           | 2500ml/PVC           |

### Manual Resuscitator











| Item no.        | 60307                | 60308                | Hanging Strap              |
|-----------------|----------------------|----------------------|----------------------------|
| Ventilation Bag | 1500ml for Adult     | 550ml for Child      | Available for Silicone&PVC |
| Pop-off         | 60cmH <sub>2</sub> O | 40cmH <sub>2</sub> O |                            |
| Silicone mask   | 10135 Adult          | 10133 Child          |                            |
| Reservoir bag   | 2500ml/PVC           | 2500ml/PVC           |                            |

# **Manual Resuscitator**













| 60301                | 60302                                                   | 60303