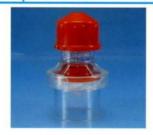

### Patient Valve

|                  |       |                     |                    | W/PO     | P-OFF    |  |
|------------------|-------|---------------------|--------------------|----------|----------|--|
| PC Item no.      |       |                     | 60025              | 60027    | 60029    |  |
| Old item no.     |       |                     | 60008              | 60009    |          |  |
| PSF Item no.     | 60031 | 60032               | 60026              | 60028    | 60030    |  |
| Fitting          |       | 15 mm ID / 22 mm OD | 15 mm ID / 22 mm O |          |          |  |
| Pop-off pressure |       |                     |                    | 60 cmH2O | 40 cmH2O |  |