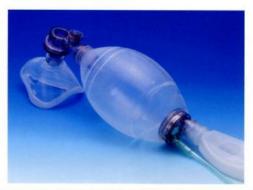

## **Manual Resuscitator**

Autoclavable Manual Resuscitator Autoclavable up to 134°C or 273°F Polysulfone accessories

|          | Α               | В                | С      | D                    | E                               |                   | F                     | G             |                                    |
|----------|-----------------|------------------|--------|----------------------|---------------------------------|-------------------|-----------------------|---------------|------------------------------------|
| Item no. | Silicone<br>bag | Silicone<br>mask |        | Peep Valve connector | PVC Reservior bag<br>Disposable | Silicone R<br>Reu | eservior bag<br>sable | Peep<br>valve | PVC oxyger<br>tubing<br>Disposable |
| 60341    | 1500 adult      | • 10115          | •(PSF) |                      | *                               | •                 | 2.0 L                 |               | •                                  |
| 60342    | 550 child       | • 10113          | •(PSF) |                      |                                 |                   | 1.0 L                 |               | •                                  |
| 60343    | 280 infant      | • 10111          | •(PSF) |                      |                                 | •                 | 0.5 L                 |               | •                                  |
| 60344    | 1500 adult      | • 10115          | •(PSF) |                      | • 2500ml                        |                   |                       |               | •                                  |
| 60345    | 550 child       | • 10113          | •(PSF) |                      | • 2500ml                        |                   |                       |               | •                                  |
| 60346    | 280 infant      | • 10111          | •(PSF) |                      | • 600ml                         |                   |                       |               | •                                  |
| 60347    | 1500 adult      | • 10115          | •(PSF) | •(PSF)               |                                 | •                 | 2.0 L                 |               | •                                  |
| 60348    | 550 child       | • 10113          | •(PSF) | •(PSF)               |                                 | •                 | 1.0 L                 |               | •                                  |
| 60349    | 280 infant      | • 10111          | •(PSF) | •(PSF)               |                                 |                   | 0.5 L                 |               | •                                  |
| 60351    | 1500 adult      | • 10115          | •(PSF) | •(PSF)               | • 2500ml                        |                   |                       | •(PSF)        | •                                  |
| 60352    | 550 child       | • 10113          | •(PSF) | •(PSF)               | • 2500ml                        |                   |                       | •(PSF)        |                                    |
| 60353    | 280 infant      | • 10111          | •(PSF) | •(PSF)               | • 600ml                         |                   |                       | •(PSF)        | •                                  |

Reusable Manual Resuscitator Autoclavable up to 110°C or 230°F Polycarbonate accessories

|          | Α               | В                | C                          | D                                                                                                                                                                                                                                                                                                                                                                                                                                                                                                                                                                                                                                                                                                                                                                                                                                                                                                                                                                                                                                                                                                                                                                                                                                                                                                                                                                                                                                                                                                                                                                                                                                                                                                                                                                                                                                                                                                                                                                                                                                                                                                                              | E                               |                   | F                     | G             |                                    |
|----------|-----------------|------------------|----------------------------|--------------------------------------------------------------------------------------------------------------------------------------------------------------------------------------------------------------------------------------------------------------------------------------------------------------------------------------------------------------------------------------------------------------------------------------------------------------------------------------------------------------------------------------------------------------------------------------------------------------------------------------------------------------------------------------------------------------------------------------------------------------------------------------------------------------------------------------------------------------------------------------------------------------------------------------------------------------------------------------------------------------------------------------------------------------------------------------------------------------------------------------------------------------------------------------------------------------------------------------------------------------------------------------------------------------------------------------------------------------------------------------------------------------------------------------------------------------------------------------------------------------------------------------------------------------------------------------------------------------------------------------------------------------------------------------------------------------------------------------------------------------------------------------------------------------------------------------------------------------------------------------------------------------------------------------------------------------------------------------------------------------------------------------------------------------------------------------------------------------------------------|---------------------------------|-------------------|-----------------------|---------------|------------------------------------|
| Item no. | Silicone<br>bag | Silicone<br>mask | All-in-one<br>Intake valve | - Charles and the control of the con | PVC Reservior bag<br>Disposable | Silicone R<br>Reu | eservior bag<br>sable | Peep<br>valve | PVC oxyger<br>tubing<br>Disposable |
| 60250    | 1500 adult      | • 10115          | •(PC)                      |                                                                                                                                                                                                                                                                                                                                                                                                                                                                                                                                                                                                                                                                                                                                                                                                                                                                                                                                                                                                                                                                                                                                                                                                                                                                                                                                                                                                                                                                                                                                                                                                                                                                                                                                                                                                                                                                                                                                                                                                                                                                                                                                |                                 | •                 | 2.0 L                 |               | •                                  |
| 60251    | 550 child       | • 10113          | •(PC)                      |                                                                                                                                                                                                                                                                                                                                                                                                                                                                                                                                                                                                                                                                                                                                                                                                                                                                                                                                                                                                                                                                                                                                                                                                                                                                                                                                                                                                                                                                                                                                                                                                                                                                                                                                                                                                                                                                                                                                                                                                                                                                                                                                |                                 |                   | 1.0 L                 |               |                                    |
| 60252    | 280 infant      | • 10111          | •(PC)                      |                                                                                                                                                                                                                                                                                                                                                                                                                                                                                                                                                                                                                                                                                                                                                                                                                                                                                                                                                                                                                                                                                                                                                                                                                                                                                                                                                                                                                                                                                                                                                                                                                                                                                                                                                                                                                                                                                                                                                                                                                                                                                                                                |                                 | •                 | 0.5 L                 |               | •                                  |
| 60253    | 1500 adult      | • 10115          | •(PC)                      |                                                                                                                                                                                                                                                                                                                                                                                                                                                                                                                                                                                                                                                                                                                                                                                                                                                                                                                                                                                                                                                                                                                                                                                                                                                                                                                                                                                                                                                                                                                                                                                                                                                                                                                                                                                                                                                                                                                                                                                                                                                                                                                                | • 2500ml                        |                   |                       |               | •                                  |
| 60254    | 550 child       | • 10113          | •(PC)                      |                                                                                                                                                                                                                                                                                                                                                                                                                                                                                                                                                                                                                                                                                                                                                                                                                                                                                                                                                                                                                                                                                                                                                                                                                                                                                                                                                                                                                                                                                                                                                                                                                                                                                                                                                                                                                                                                                                                                                                                                                                                                                                                                | • 2500ml                        |                   |                       |               |                                    |
| 60255    | 280 infant      | • 10111          | •(PC)                      |                                                                                                                                                                                                                                                                                                                                                                                                                                                                                                                                                                                                                                                                                                                                                                                                                                                                                                                                                                                                                                                                                                                                                                                                                                                                                                                                                                                                                                                                                                                                                                                                                                                                                                                                                                                                                                                                                                                                                                                                                                                                                                                                | • 600ml                         |                   |                       |               | •                                  |
| 60256    | 1500 adult      | • 10115          | •(PC)                      | •(PP)                                                                                                                                                                                                                                                                                                                                                                                                                                                                                                                                                                                                                                                                                                                                                                                                                                                                                                                                                                                                                                                                                                                                                                                                                                                                                                                                                                                                                                                                                                                                                                                                                                                                                                                                                                                                                                                                                                                                                                                                                                                                                                                          |                                 | •                 | 2.0 L                 |               | •                                  |
| 60257    | 550 child       | • 10113          | •(PC)                      | •(PP)                                                                                                                                                                                                                                                                                                                                                                                                                                                                                                                                                                                                                                                                                                                                                                                                                                                                                                                                                                                                                                                                                                                                                                                                                                                                                                                                                                                                                                                                                                                                                                                                                                                                                                                                                                                                                                                                                                                                                                                                                                                                                                                          |                                 |                   | 1.0 L                 |               | •                                  |
| 60258    | 280 infant      | • 10111          | •(PC)                      | •(PP)                                                                                                                                                                                                                                                                                                                                                                                                                                                                                                                                                                                                                                                                                                                                                                                                                                                                                                                                                                                                                                                                                                                                                                                                                                                                                                                                                                                                                                                                                                                                                                                                                                                                                                                                                                                                                                                                                                                                                                                                                                                                                                                          |                                 |                   | 0.5 L                 |               | •                                  |
| 60259    | 1500 adult      | • 10115          | •(PC)                      | •(PP)                                                                                                                                                                                                                                                                                                                                                                                                                                                                                                                                                                                                                                                                                                                                                                                                                                                                                                                                                                                                                                                                                                                                                                                                                                                                                                                                                                                                                                                                                                                                                                                                                                                                                                                                                                                                                                                                                                                                                                                                                                                                                                                          | • 2500ml                        |                   |                       | •(PC)         |                                    |
| 60260    | 550 child       | • 10113          | •(PC)                      | •(PP)                                                                                                                                                                                                                                                                                                                                                                                                                                                                                                                                                                                                                                                                                                                                                                                                                                                                                                                                                                                                                                                                                                                                                                                                                                                                                                                                                                                                                                                                                                                                                                                                                                                                                                                                                                                                                                                                                                                                                                                                                                                                                                                          | • 2500ml                        |                   |                       | •(PC)         |                                    |
| 60261    | 280 infant      | • 10111          | •(PC)                      | •(PP)                                                                                                                                                                                                                                                                                                                                                                                                                                                                                                                                                                                                                                                                                                                                                                                                                                                                                                                                                                                                                                                                                                                                                                                                                                                                                                                                                                                                                                                                                                                                                                                                                                                                                                                                                                                                                                                                                                                                                                                                                                                                                                                          | • 600ml                         |                   |                       | •(PC)         |                                    |