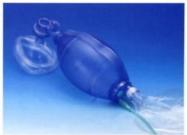

# **Manual Resuscitator**

| 60301                | 60302                                                   | 60303                                                                                                      |
|----------------------|---------------------------------------------------------|------------------------------------------------------------------------------------------------------------|
|                      | (1000) (1000)                                           | 00303                                                                                                      |
| 6711                 | 6721                                                    | 6731                                                                                                       |
| 1500ml for Adult     | 550ml for Child                                         | 280ml for Infant                                                                                           |
| 60cmH <sub>2</sub> O | 40cmH <sub>2</sub> O                                    | 40cmH <sub>2</sub> O                                                                                       |
| 10115 Adult          | 10113 Child                                             | 10111 Infant                                                                                               |
| 2500ml/PVC           | 2500ml/PVC                                              | 600ml/PVC                                                                                                  |
|                      | 1500ml for Adult<br>60cmH <sub>2</sub> O<br>10115 Adult | 1500ml for Adult       550ml for Child         60cmH2O       40cmH2O         10115 Adult       10113 Child |

| 60304                | 60305                                                           | 60306                                                                                                        |
|----------------------|-----------------------------------------------------------------|--------------------------------------------------------------------------------------------------------------|
| 6715                 | 6725                                                            | 6735                                                                                                         |
| 1500ml for Adult     | 550ml for Child                                                 | 280ml for Infant                                                                                             |
| 60cmH <sub>2</sub> O | 40cmH <sub>2</sub> O                                            | 40cmH <sub>2</sub> O                                                                                         |
| 10115 Adult          | 10113 Child                                                     | 10111 Infant                                                                                                 |
| 2500ml/PVC           | 2500ml/PVC                                                      | 600ml/PVC                                                                                                    |
|                      | 6715<br>1500ml for Adult<br>60cmH <sub>2</sub> O<br>10115 Adult | 6715 6725 1500ml for Adult 550ml for Child 60cmH <sub>2</sub> O 40cmH <sub>2</sub> O 10115 Adult 10113 Child |