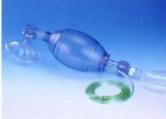

## **Manual Resuscitator**

Autoclavable Manual Resuscitator Autoclavable up to 134°C or 273°F Polysulfone accessories

|          | Α               | В                | С      | D                    | E                               |                   | F                     | G             |                                    |
|----------|-----------------|------------------|--------|----------------------|---------------------------------|-------------------|-----------------------|---------------|------------------------------------|
| Item no. | Silicone<br>bag | Silicone<br>mask |        | Peep Valve connector | PVC Reservior bag<br>Disposable | Silicone R<br>Reu | eservior bag<br>sable | Peep<br>valve | PVC oxyger<br>tubing<br>Disposable |
| 60341    | 1500 adult      | • 10115          | •(PSF) |                      | *                               | •                 | 2.0 L                 |               | •                                  |
| 60342    | 550 child       | • 10113          | •(PSF) |                      |                                 |                   | 1.0 L                 |               | •                                  |
| 60343    | 280 infant      | • 10111          | •(PSF) |                      |                                 | •                 | 0.5 L                 |               | •                                  |
| 60344    | 1500 adult      | • 10115          | •(PSF) |                      | • 2500ml                        |                   |                       |               | •                                  |
| 60345    | 550 child       | • 10113          | •(PSF) |                      | • 2500ml                        |                   |                       |               | •                                  |
| 60346    | 280 infant      | • 10111          | •(PSF) |                      | • 600ml                         |                   |                       |               | •                                  |
| 60347    | 1500 adult      | • 10115          | •(PSF) | •(PSF)               |                                 | •                 | 2.0 L                 |               | •                                  |
| 60348    | 550 child       | • 10113          | •(PSF) | •(PSF)               |                                 | •                 | 1.0 L                 |               | •                                  |
| 60349    | 280 infant      | • 10111          | •(PSF) | •(PSF)               |                                 |                   | 0.5 L                 |               | •                                  |
| 60351    | 1500 adult      | • 10115          | •(PSF) | •(PSF)               | • 2500ml                        |                   |                       | •(PSF)        | •                                  |
| 60352    | 550 child       | • 10113          | •(PSF) | •(PSF)               | • 2500ml                        |                   |                       | •(PSF)        |                                    |
| 60353    | 280 infant      | • 10111          | •(PSF) | •(PSF)               | • 600ml                         |                   |                       | •(PSF)        | •                                  |

Reusable Manual Resuscitator Autoclavable up to 110°C or 230°F Polycarbonate accessories

|          | Α               | В                | C                          | D                                                                                                                                                                                                                                                                                                                                                                                                                                                                                                                                                                                                                                                                                                                                                                                                                                                                                                                                                                                                                                                                                                                                                                                                                                                                                                                                                                                                                                                                                                                                                                                                                                                                                                                                                                                                                                                                                                                                                                                                                                                                                                                              | E                               |                   | F                     | G             |                                    |
|----------|-----------------|------------------|----------------------------|--------------------------------------------------------------------------------------------------------------------------------------------------------------------------------------------------------------------------------------------------------------------------------------------------------------------------------------------------------------------------------------------------------------------------------------------------------------------------------------------------------------------------------------------------------------------------------------------------------------------------------------------------------------------------------------------------------------------------------------------------------------------------------------------------------------------------------------------------------------------------------------------------------------------------------------------------------------------------------------------------------------------------------------------------------------------------------------------------------------------------------------------------------------------------------------------------------------------------------------------------------------------------------------------------------------------------------------------------------------------------------------------------------------------------------------------------------------------------------------------------------------------------------------------------------------------------------------------------------------------------------------------------------------------------------------------------------------------------------------------------------------------------------------------------------------------------------------------------------------------------------------------------------------------------------------------------------------------------------------------------------------------------------------------------------------------------------------------------------------------------------|---------------------------------|-------------------|-----------------------|---------------|------------------------------------|
| Item no. | Silicone<br>bag | Silicone<br>mask | All-in-one<br>Intake valve | - Charles and the control of the con | PVC Reservior bag<br>Disposable | Silicone R<br>Reu | eservior bag<br>sable | Peep<br>valve | PVC oxyger<br>tubing<br>Disposable |
| 60250    | 1500 adult      | • 10115          | •(PC)                      |                                                                                                                                                                                                                                                                                                                                                                                                                                                                                                                                                                                                                                                                                                                                                                                                                                                                                                                                                                                                                                                                                                                                                                                                                                                                                                                                                                                                                                                                                                                                                                                                                                                                                                                                                                                                                                                                                                                                                                                                                                                                                                                                |                                 | •                 | 2.0 L                 |               | •                                  |
| 60251    | 550 child       | • 10113          | •(PC)                      |                                                                                                                                                                                                                                                                                                                                                                                                                                                                                                                                                                                                                                                                                                                                                                                                                                                                                                                                                                                                                                                                                                                                                                                                                                                                                                                                                                                                                                                                                                                                                                                                                                                                                                                                                                                                                                                                                                                                                                                                                                                                                                                                |                                 |                   | 1.0 L                 |               |                                    |
| 60252    | 280 infant      | • 10111          | •(PC)                      |                                                                                                                                                                                                                                                                                                                                                                                                                                                                                                                                                                                                                                                                                                                                                                                                                                                                                                                                                                                                                                                                                                                                                                                                                                                                                                                                                                                                                                                                                                                                                                                                                                                                                                                                                                                                                                                                                                                                                                                                                                                                                                                                |                                 | •                 | 0.5 L                 |               | •                                  |
| 60253    | 1500 adult      | • 10115          | •(PC)                      |                                                                                                                                                                                                                                                                                                                                                                                                                                                                                                                                                                                                                                                                                                                                                                                                                                                                                                                                                                                                                                                                                                                                                                                                                                                                                                                                                                                                                                                                                                                                                                                                                                                                                                                                                                                                                                                                                                                                                                                                                                                                                                                                | • 2500ml                        |                   |                       |               | •                                  |
| 60254    | 550 child       | • 10113          | •(PC)                      |                                                                                                                                                                                                                                                                                                                                                                                                                                                                                                                                                                                                                                                                                                                                                                                                                                                                                                                                                                                                                                                                                                                                                                                                                                                                                                                                                                                                                                                                                                                                                                                                                                                                                                                                                                                                                                                                                                                                                                                                                                                                                                                                | • 2500ml                        |                   |                       |               |                                    |
| 60255    | 280 infant      | • 10111          | •(PC)                      |                                                                                                                                                                                                                                                                                                                                                                                                                                                                                                                                                                                                                                                                                                                                                                                                                                                                                                                                                                                                                                                                                                                                                                                                                                                                                                                                                                                                                                                                                                                                                                                                                                                                                                                                                                                                                                                                                                                                                                                                                                                                                                                                | • 600ml                         |                   |                       |               | •                                  |
| 60256    | 1500 adult      | • 10115          | •(PC)                      | •(PP)                                                                                                                                                                                                                                                                                                                                                                                                                                                                                                                                                                                                                                                                                                                                                                                                                                                                                                                                                                                                                                                                                                                                                                                                                                                                                                                                                                                                                                                                                                                                                                                                                                                                                                                                                                                                                                                                                                                                                                                                                                                                                                                          |                                 | •                 | 2.0 L                 |               | •                                  |
| 60257    | 550 child       | • 10113          | •(PC)                      | •(PP)                                                                                                                                                                                                                                                                                                                                                                                                                                                                                                                                                                                                                                                                                                                                                                                                                                                                                                                                                                                                                                                                                                                                                                                                                                                                                                                                                                                                                                                                                                                                                                                                                                                                                                                                                                                                                                                                                                                                                                                                                                                                                                                          |                                 |                   | 1.0 L                 |               | •                                  |
| 60258    | 280 infant      | • 10111          | •(PC)                      | •(PP)                                                                                                                                                                                                                                                                                                                                                                                                                                                                                                                                                                                                                                                                                                                                                                                                                                                                                                                                                                                                                                                                                                                                                                                                                                                                                                                                                                                                                                                                                                                                                                                                                                                                                                                                                                                                                                                                                                                                                                                                                                                                                                                          |                                 |                   | 0.5 L                 |               | •                                  |
| 60259    | 1500 adult      | • 10115          | •(PC)                      | •(PP)                                                                                                                                                                                                                                                                                                                                                                                                                                                                                                                                                                                                                                                                                                                                                                                                                                                                                                                                                                                                                                                                                                                                                                                                                                                                                                                                                                                                                                                                                                                                                                                                                                                                                                                                                                                                                                                                                                                                                                                                                                                                                                                          | • 2500ml                        |                   |                       | •(PC)         |                                    |
| 60260    | 550 child       | • 10113          | •(PC)                      | •(PP)                                                                                                                                                                                                                                                                                                                                                                                                                                                                                                                                                                                                                                                                                                                                                                                                                                                                                                                                                                                                                                                                                                                                                                                                                                                                                                                                                                                                                                                                                                                                                                                                                                                                                                                                                                                                                                                                                                                                                                                                                                                                                                                          | • 2500ml                        |                   |                       | •(PC)         |                                    |
| 60261    | 280 infant      | • 10111          | •(PC)                      | •(PP)                                                                                                                                                                                                                                                                                                                                                                                                                                                                                                                                                                                                                                                                                                                                                                                                                                                                                                                                                                                                                                                                                                                                                                                                                                                                                                                                                                                                                                                                                                                                                                                                                                                                                                                                                                                                                                                                                                                                                                                                                                                                                                                          | • 600ml                         |                   |                       | •(PC)         |                                    |