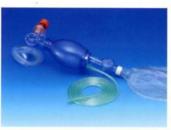

# Disposable Manual Resuscitator

|          | Α          | В       | С                          | D                              | E             |                      |
|----------|------------|---------|----------------------------|--------------------------------|---------------|----------------------|
| Item no. | PVC<br>bag | Mask    | All-in-one<br>Intake valve | PE Reservior bag<br>Disposable | Peep<br>valve | PVC oxygen<br>tubing |
| 60141    | 1500 adult | • 20115 | •(PC)                      | 1                              |               | •                    |
| 60142    | 550 child  | • 20113 | •(PC)                      |                                |               | •                    |
| 60143    | 280 infant | • 20111 | •(PC)                      |                                |               | •                    |
| 60144    | 1500 adult | • 20115 | •(PC)                      | • 2500ml                       |               | •                    |
| 60145    | 550 child  | • 20113 | •(PC)                      | • 2500ml                       |               | •                    |
| 60146    | 280 infant | • 20111 | •(PC)                      | • 600ml                        |               | •                    |
| 60147    | 1500 adult | • 20115 | •(PC)                      | • 2500ml                       |               | •                    |
| 60148    | 550 child  | • 20113 | •(PC)                      | • 2500ml                       |               | •                    |
| 60149    | 280 infant | • 20111 | •(PC)                      | • 600ml                        |               |                      |
| 60150    | 1500 adult | • 20115 | •(PC)                      | • 2500ml                       | •(PC)         |                      |
| 60151    | 550 child  | • 20113 | •(PC)                      | • 2500ml                       | •(PC)         | •                    |
| 60152    | 280 infant | • 20111 | •(PC)                      | • 600ml                        | •(PC)         | •                    |

Material PVC (Ventilation Bag, Oxygen Tubing, Mask)
PC (Intake Valve, Reservoir Valve, Peep Valve)
PE (Reservoir Bag)

| Item no.         | 60101                | 60102                | 60103                |
|------------------|----------------------|----------------------|----------------------|
| Old item no.     | 6121                 | 6221                 | 6321                 |
| Ventilation Bag  | 1500ml for Adult     | 550ml for Child      | 280ml for Infant     |
| Pop-off          | 60cmH <sub>2</sub> O | 40cmH <sub>2</sub> O | 40cmH <sub>2</sub> O |
| Air cushion mask | 20115 Adult          | 20113 Child          | 20111 Infant         |
| Reservoir bag    | 2500ml/PE            | 2500ml/PE            | 600ml/PE             |

# Disposable Manual Resuscitator

| Item no.         | 60111                  | 60112                  | 60113                  |
|------------------|------------------------|------------------------|------------------------|
| Old item no.     |                        |                        |                        |
| Ventilation Bag  | 1500ml for Adult       | 550ml for Child        | 280ml for Infant       |
| Peep valve       | 5~20cmH <sub>2</sub> O | 5~20cmH <sub>2</sub> O | 2~10cmH <sub>2</sub> O |
| Pop-off          | 60cmH <sub>2</sub> O   | 40cmH <sub>2</sub> O   | 40cmH <sub>2</sub> O   |
| Air cushion mask | 20115 Adult            | 20113 Child            | 20111 Infant           |
| Reservoir bag    | 2500ml/PE              | 2500ml/PE              | 600ml/PE               |