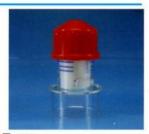

### Peep Valve

|              |           |                        |                        |                        | Simple Type             |          |  |
|--------------|-----------|------------------------|------------------------|------------------------|-------------------------|----------|--|
| PC Item no.  | 60013     | 60017                  | 60015                  | 60019                  | 60021                   | 60023    |  |
| Old Item no. | 60005     | 60011                  | 60006                  | 60012                  | 60007                   | 60013    |  |
| PSF Item no. | 60014     | 60018                  | 60016                  | 60020                  |                         |          |  |
| Fitting      | 22 mm OD  | 22 mm OD               | 30 mm ID               | 30 mm ID               | 22 mm OD                | 30 mm ID |  |
| Pressure     | 2~10cmH2O | 5~20cmH <sub>2</sub> O | 2~10cmH <sub>2</sub> O | 5~20cmH <sub>2</sub> O | 5~20 cmH <sub>2</sub> O |          |  |