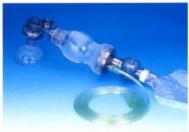

## **Manual Resuscitator**

Autoclavable Manual Resuscitator Autoclavable up to 134°C or 273°F Polysulfone accessories

|          | Α               | В                | С      | D                    | E                               |                   | F                     | G             |                                    |
|----------|-----------------|------------------|--------|----------------------|---------------------------------|-------------------|-----------------------|---------------|------------------------------------|
| Item no. | Silicone<br>bag | Silicone<br>mask |        | Peep Valve connector | PVC Reservior bag<br>Disposable | Silicone R<br>Reu | eservior bag<br>sable | Peep<br>valve | PVC oxyger<br>tubing<br>Disposable |
| 60341    | 1500 adult      | • 10115          | •(PSF) |                      | *                               | •                 | 2.0 L                 |               | •                                  |
| 60342    | 550 child       | • 10113          | •(PSF) |                      |                                 |                   | 1.0 L                 |               | •                                  |
| 60343    | 280 infant      | • 10111          | •(PSF) |                      |                                 | •                 | 0.5 L                 |               | •                                  |
| 60344    | 1500 adult      | • 10115          | •(PSF) |                      | • 2500ml                        |                   |                       |               | •                                  |
| 60345    | 550 child       | • 10113          | •(PSF) |                      | • 2500ml                        |                   |                       |               | •                                  |
| 60346    | 280 infant      | • 10111          | •(PSF) |                      | • 600ml                         |                   |                       |               | •                                  |
| 60347    | 1500 adult      | • 10115          | •(PSF) | •(PSF)               |                                 | •                 | 2.0 L                 |               | •                                  |
| 60348    | 550 child       | • 10113          | •(PSF) | •(PSF)               |                                 | •                 | 1.0 L                 |               | •                                  |
| 60349    | 280 infant      | • 10111          | •(PSF) | •(PSF)               |                                 |                   | 0.5 L                 |               | •                                  |
| 60351    | 1500 adult      | • 10115          | •(PSF) | •(PSF)               | • 2500ml                        |                   |                       | •(PSF)        | •                                  |
| 60352    | 550 child       | • 10113          | •(PSF) | •(PSF)               | • 2500ml                        |                   |                       | •(PSF)        |                                    |
| 60353    | 280 infant      | • 10111          | •(PSF) | •(PSF)               | • 600ml                         |                   |                       | •(PSF)        | •                                  |

Reusable Manual Resuscitator Autoclavable up to 110°C or 230°F Polycarbonate accessories

|          | Α               | В                | C                          | D                                                                                                                                                                                                                                                                                                                                                                                                                                                                                                                                                                                                                                                                                                                                                                                                                                                                                                                                                                                                                                                                                                                                                                                                                                                                                                                                                                                                                                                                                                                                                                                                                                                                                                                                                                                                                                                                                                                                                                                                                                                                                                                              | E                               |                   | F                     | G             |                                    |
|----------|-----------------|------------------|----------------------------|--------------------------------------------------------------------------------------------------------------------------------------------------------------------------------------------------------------------------------------------------------------------------------------------------------------------------------------------------------------------------------------------------------------------------------------------------------------------------------------------------------------------------------------------------------------------------------------------------------------------------------------------------------------------------------------------------------------------------------------------------------------------------------------------------------------------------------------------------------------------------------------------------------------------------------------------------------------------------------------------------------------------------------------------------------------------------------------------------------------------------------------------------------------------------------------------------------------------------------------------------------------------------------------------------------------------------------------------------------------------------------------------------------------------------------------------------------------------------------------------------------------------------------------------------------------------------------------------------------------------------------------------------------------------------------------------------------------------------------------------------------------------------------------------------------------------------------------------------------------------------------------------------------------------------------------------------------------------------------------------------------------------------------------------------------------------------------------------------------------------------------|---------------------------------|-------------------|-----------------------|---------------|------------------------------------|
| Item no. | Silicone<br>bag | Silicone<br>mask | All-in-one<br>Intake valve | - Charles and the control of the con | PVC Reservior bag<br>Disposable | Silicone R<br>Reu | eservior bag<br>sable | Peep<br>valve | PVC oxyger<br>tubing<br>Disposable |
| 60250    | 1500 adult      | • 10115          | •(PC)                      |                                                                                                                                                                                                                                                                                                                                                                                                                                                                                                                                                                                                                                                                                                                                                                                                                                                                                                                                                                                                                                                                                                                                                                                                                                                                                                                                                                                                                                                                                                                                                                                                                                                                                                                                                                                                                                                                                                                                                                                                                                                                                                                                |                                 | •                 | 2.0 L                 |               | •                                  |
| 60251    | 550 child       | • 10113          | •(PC)                      |                                                                                                                                                                                                                                                                                                                                                                                                                                                                                                                                                                                                                                                                                                                                                                                                                                                                                                                                                                                                                                                                                                                                                                                                                                                                                                                                                                                                                                                                                                                                                                                                                                                                                                                                                                                                                                                                                                                                                                                                                                                                                                                                |                                 |                   | 1.0 L                 |               |                                    |
| 60252    | 280 infant      | • 10111          | •(PC)                      |                                                                                                                                                                                                                                                                                                                                                                                                                                                                                                                                                                                                                                                                                                                                                                                                                                                                                                                                                                                                                                                                                                                                                                                                                                                                                                                                                                                                                                                                                                                                                                                                                                                                                                                                                                                                                                                                                                                                                                                                                                                                                                                                |                                 | •                 | 0.5 L                 |               | •                                  |
| 60253    | 1500 adult      | • 10115          | •(PC)                      |                                                                                                                                                                                                                                                                                                                                                                                                                                                                                                                                                                                                                                                                                                                                                                                                                                                                                                                                                                                                                                                                                                                                                                                                                                                                                                                                                                                                                                                                                                                                                                                                                                                                                                                                                                                                                                                                                                                                                                                                                                                                                                                                | • 2500ml                        |                   |                       |               | •                                  |
| 60254    | 550 child       | • 10113          | •(PC)                      |                                                                                                                                                                                                                                                                                                                                                                                                                                                                                                                                                                                                                                                                                                                                                                                                                                                                                                                                                                                                                                                                                                                                                                                                                                                                                                                                                                                                                                                                                                                                                                                                                                                                                                                                                                                                                                                                                                                                                                                                                                                                                                                                | • 2500ml                        |                   |                       |               |                                    |
| 60255    | 280 infant      | • 10111          | •(PC)                      |                                                                                                                                                                                                                                                                                                                                                                                                                                                                                                                                                                                                                                                                                                                                                                                                                                                                                                                                                                                                                                                                                                                                                                                                                                                                                                                                                                                                                                                                                                                                                                                                                                                                                                                                                                                                                                                                                                                                                                                                                                                                                                                                | • 600ml                         |                   |                       |               | •                                  |
| 60256    | 1500 adult      | • 10115          | •(PC)                      | •(PP)                                                                                                                                                                                                                                                                                                                                                                                                                                                                                                                                                                                                                                                                                                                                                                                                                                                                                                                                                                                                                                                                                                                                                                                                                                                                                                                                                                                                                                                                                                                                                                                                                                                                                                                                                                                                                                                                                                                                                                                                                                                                                                                          |                                 | •                 | 2.0 L                 |               | •                                  |
| 60257    | 550 child       | • 10113          | •(PC)                      | •(PP)                                                                                                                                                                                                                                                                                                                                                                                                                                                                                                                                                                                                                                                                                                                                                                                                                                                                                                                                                                                                                                                                                                                                                                                                                                                                                                                                                                                                                                                                                                                                                                                                                                                                                                                                                                                                                                                                                                                                                                                                                                                                                                                          |                                 |                   | 1.0 L                 |               | •                                  |
| 60258    | 280 infant      | • 10111          | •(PC)                      | •(PP)                                                                                                                                                                                                                                                                                                                                                                                                                                                                                                                                                                                                                                                                                                                                                                                                                                                                                                                                                                                                                                                                                                                                                                                                                                                                                                                                                                                                                                                                                                                                                                                                                                                                                                                                                                                                                                                                                                                                                                                                                                                                                                                          |                                 |                   | 0.5 L                 |               | •                                  |
| 60259    | 1500 adult      | • 10115          | •(PC)                      | •(PP)                                                                                                                                                                                                                                                                                                                                                                                                                                                                                                                                                                                                                                                                                                                                                                                                                                                                                                                                                                                                                                                                                                                                                                                                                                                                                                                                                                                                                                                                                                                                                                                                                                                                                                                                                                                                                                                                                                                                                                                                                                                                                                                          | • 2500ml                        |                   |                       | •(PC)         |                                    |
| 60260    | 550 child       | • 10113          | •(PC)                      | •(PP)                                                                                                                                                                                                                                                                                                                                                                                                                                                                                                                                                                                                                                                                                                                                                                                                                                                                                                                                                                                                                                                                                                                                                                                                                                                                                                                                                                                                                                                                                                                                                                                                                                                                                                                                                                                                                                                                                                                                                                                                                                                                                                                          | • 2500ml                        |                   |                       | •(PC)         |                                    |
| 60261    | 280 infant      | • 10111          | •(PC)                      | •(PP)                                                                                                                                                                                                                                                                                                                                                                                                                                                                                                                                                                                                                                                                                                                                                                                                                                                                                                                                                                                                                                                                                                                                                                                                                                                                                                                                                                                                                                                                                                                                                                                                                                                                                                                                                                                                                                                                                                                                                                                                                                                                                                                          | • 600ml                         |                   |                       | •(PC)         |                                    |

# Disposable Manual Resuscitator

|          | Α          | В       | С                          | D                              | E             |                      |
|----------|------------|---------|----------------------------|--------------------------------|---------------|----------------------|
| Item no. | PVC<br>bag | Mask    | All-in-one<br>Intake valve | PE Reservior bag<br>Disposable | Peep<br>valve | PVC oxygen<br>tubing |
| 60141    | 1500 adult | • 20115 | •(PC)                      | 1                              |               | •                    |
| 60142    | 550 child  | • 20113 | •(PC)                      |                                |               | •                    |
| 60143    | 280 infant | • 20111 | •(PC)                      |                                |               | •                    |
| 60144    | 1500 adult | • 20115 | •(PC)                      | • 2500ml                       |               | •                    |
| 60145    | 550 child  | • 20113 | •(PC)                      | • 2500ml                       |               | •                    |
| 60146    | 280 infant | • 20111 | •(PC)                      | • 600ml                        |               | •                    |
| 60147    | 1500 adult | • 20115 | •(PC)                      | • 2500ml                       |               | •                    |
| 60148    | 550 child  | • 20113 | •(PC)                      | • 2500ml                       |               | •                    |
| 60149    | 280 infant | • 20111 | •(PC)                      | • 600ml                        |               |                      |
| 60150    | 1500 adult | • 20115 | •(PC)                      | • 2500ml                       | •(PC)         |                      |
| 60151    | 550 child  | • 20113 | •(PC)                      | • 2500ml                       | •(PC)         | •                    |
| 60152    | 280 infant | • 20111 | •(PC)                      | • 600ml                        | •(PC)         | •                    |