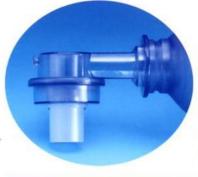

### All-In-One Intake Valve

| Item no.   | 60033                    | 60034                   |
|------------|--------------------------|-------------------------|
| Inlet size | 25 mm OD                 | 25 mm OD                |
| Material   | PSF up to 134°C or 273°F | PC up to 110°C or 230°F |