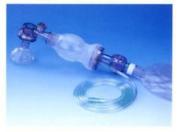

### Material Silicone, PC(up to 110°C or 230°F)

| Item no.        | 60201                | 60202                | 60203                |
|-----------------|----------------------|----------------------|----------------------|
| Old item no.    | 6111                 | 6211                 | 6311                 |
| Ventilation Bag | 1500ml for Adult     | 550ml for Child      | 280ml for Infant     |
| Pop-off         | 60cmH <sub>2</sub> O | 40cmH <sub>2</sub> O | 40cmH <sub>2</sub> O |
| Silicone mask   | 10115 Adult          | 10113 Child          | 10111 Infant         |
| Reservoir bag   | 2500ml/PVC           | 2500ml/PVC           | 600ml/PVC            |

| Item no.        | 60207                | 60208                | 60209                |
|-----------------|----------------------|----------------------|----------------------|
| Ventilation Bag | 1500ml for Adult     | 550ml for Child      | 1500ml for Adult     |
| Pop-off         | 60cmH <sub>2</sub> O | 40cmH <sub>2</sub> O | 60cmH <sub>2</sub> O |
| Silicone mask   | 10135 Adult          | 10133 Child          | 10135 Adult          |
| Reservoir bag   | 2500ml/PVC           | 2500ml/PVC           | 2500ml/PVC           |