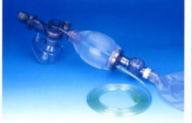

# Disposable Manual Resuscitator

|          | Α          | В       | С                          | D                              | E             |                      |
|----------|------------|---------|----------------------------|--------------------------------|---------------|----------------------|
| Item no. | PVC<br>bag | Mask    | All-in-one<br>Intake valve | PE Reservior bag<br>Disposable | Peep<br>valve | PVC oxygen<br>tubing |
| 60141    | 1500 adult | • 20115 | •(PC)                      | 1                              |               | •                    |
| 60142    | 550 child  | • 20113 | •(PC)                      |                                |               | •                    |
| 60143    | 280 infant | • 20111 | •(PC)                      |                                |               | •                    |
| 60144    | 1500 adult | • 20115 | •(PC)                      | • 2500ml                       |               | •                    |
| 60145    | 550 child  | • 20113 | •(PC)                      | • 2500ml                       |               | •                    |
| 60146    | 280 infant | • 20111 | •(PC)                      | • 600ml                        |               | •                    |
| 60147    | 1500 adult | • 20115 | •(PC)                      | • 2500ml                       |               | •                    |
| 60148    | 550 child  | • 20113 | •(PC)                      | • 2500ml                       |               | •                    |
| 60149    | 280 infant | • 20111 | •(PC)                      | • 600ml                        |               |                      |
| 60150    | 1500 adult | • 20115 | •(PC)                      | • 2500ml                       | •(PC)         |                      |
| 60151    | 550 child  | • 20113 | •(PC)                      | • 2500ml                       | •(PC)         | •                    |
| 60152    | 280 infant | • 20111 | •(PC)                      | • 600ml                        | •(PC)         | •                    |

Material PVC (Ventilation Bag, Oxygen Tubing, Mask)
PC (Intake Valve, Reservoir Valve, Peep Valve)
PE (Reservoir Bag)

| Item no.         | 60101                | 60102                | 60103                |
|------------------|----------------------|----------------------|----------------------|
| Old item no.     | 6121                 | 6221                 | 6321                 |
| Ventilation Bag  | 1500ml for Adult     | 550ml for Child      | 280ml for Infant     |
| Pop-off          | 60cmH <sub>2</sub> O | 40cmH <sub>2</sub> O | 40cmH <sub>2</sub> O |
| Air cushion mask | 20115 Adult          | 20113 Child          | 20111 Infant         |
| Reservoir bag    | 2500ml/PE            | 2500ml/PE            | 600ml/PE             |

# Disposable Manual Resuscitator

| Item no.         | 60111                  | 60112                  | 60113                  |
|------------------|------------------------|------------------------|------------------------|
| Old item no.     |                        |                        |                        |
| Ventilation Bag  | 1500ml for Adult       | 550ml for Child        | 280ml for Infant       |
| Peep valve       | 5~20cmH <sub>2</sub> O | 5~20cmH <sub>2</sub> O | 2~10cmH <sub>2</sub> O |
| Pop-off          | 60cmH <sub>2</sub> O   | 40cmH <sub>2</sub> O   | 40cmH <sub>2</sub> O   |
| Air cushion mask | 20115 Adult            | 20113 Child            | 20111 Infant           |
| Reservoir bag    | 2500ml/PE              | 2500ml/PE              | 600ml/PE               |