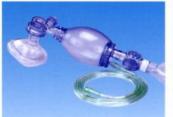

## **Manual Resuscitator**

Autoclavable Manual Resuscitator Autoclavable up to 134°C or 273°F Polysulfone accessories

|          | Α               | В                | С      | D                    | E                               |                   | F                     | G             |                                    |
|----------|-----------------|------------------|--------|----------------------|---------------------------------|-------------------|-----------------------|---------------|------------------------------------|
| Item no. | Silicone<br>bag | Silicone<br>mask |        | Peep Valve connector | PVC Reservior bag<br>Disposable | Silicone R<br>Reu | eservior bag<br>sable | Peep<br>valve | PVC oxyger<br>tubing<br>Disposable |
| 60341    | 1500 adult      | • 10115          | •(PSF) |                      | *                               | •                 | 2.0 L                 |               | •                                  |
| 60342    | 550 child       | • 10113          | •(PSF) |                      |                                 |                   | 1.0 L                 |               | •                                  |
| 60343    | 280 infant      | • 10111          | •(PSF) |                      |                                 | •                 | 0.5 L                 |               | •                                  |
| 60344    | 1500 adult      | • 10115          | •(PSF) |                      | • 2500ml                        |                   |                       |               | •                                  |
| 60345    | 550 child       | • 10113          | •(PSF) |                      | • 2500ml                        |                   |                       |               | •                                  |
| 60346    | 280 infant      | • 10111          | •(PSF) |                      | • 600ml                         |                   |                       |               | •                                  |
| 60347    | 1500 adult      | • 10115          | •(PSF) | •(PSF)               |                                 | •                 | 2.0 L                 |               | •                                  |
| 60348    | 550 child       | • 10113          | •(PSF) | •(PSF)               |                                 | •                 | 1.0 L                 |               | •                                  |
| 60349    | 280 infant      | • 10111          | •(PSF) | •(PSF)               |                                 |                   | 0.5 L                 |               | •                                  |
| 60351    | 1500 adult      | • 10115          | •(PSF) | •(PSF)               | • 2500ml                        |                   |                       | •(PSF)        | •                                  |
| 60352    | 550 child       | • 10113          | •(PSF) | •(PSF)               | • 2500ml                        |                   |                       | •(PSF)        |                                    |
| 60353    | 280 infant      | • 10111          | •(PSF) | •(PSF)               | • 600ml                         |                   |                       | •(PSF)        | •                                  |

Reusable Manual Resuscitator Autoclavable up to 110°C or 230°F Polycarbonate accessories

|          | Α               | В                | C                          | D                                                                                                                                                                                                                                                                                                                                                                                                                                                                                                                                                                                                                                                                                                                                                                                                                                                                                                                                                                                                                                                                                                                                                                                                                                                                                                                                                                                                                                                                                                                                                                                                                                                                                                                                                                                                                                                                                                                                                                                                                                                                                                                              | E                               |                   | F                     | G             |                                    |
|----------|-----------------|------------------|----------------------------|--------------------------------------------------------------------------------------------------------------------------------------------------------------------------------------------------------------------------------------------------------------------------------------------------------------------------------------------------------------------------------------------------------------------------------------------------------------------------------------------------------------------------------------------------------------------------------------------------------------------------------------------------------------------------------------------------------------------------------------------------------------------------------------------------------------------------------------------------------------------------------------------------------------------------------------------------------------------------------------------------------------------------------------------------------------------------------------------------------------------------------------------------------------------------------------------------------------------------------------------------------------------------------------------------------------------------------------------------------------------------------------------------------------------------------------------------------------------------------------------------------------------------------------------------------------------------------------------------------------------------------------------------------------------------------------------------------------------------------------------------------------------------------------------------------------------------------------------------------------------------------------------------------------------------------------------------------------------------------------------------------------------------------------------------------------------------------------------------------------------------------|---------------------------------|-------------------|-----------------------|---------------|------------------------------------|
| Item no. | Silicone<br>bag | Silicone<br>mask | All-in-one<br>Intake valve | - Charles and the control of the con | PVC Reservior bag<br>Disposable | Silicone R<br>Reu | eservior bag<br>sable | Peep<br>valve | PVC oxyger<br>tubing<br>Disposable |
| 60250    | 1500 adult      | • 10115          | •(PC)                      |                                                                                                                                                                                                                                                                                                                                                                                                                                                                                                                                                                                                                                                                                                                                                                                                                                                                                                                                                                                                                                                                                                                                                                                                                                                                                                                                                                                                                                                                                                                                                                                                                                                                                                                                                                                                                                                                                                                                                                                                                                                                                                                                |                                 | •                 | 2.0 L                 |               | •                                  |
| 60251    | 550 child       | • 10113          | •(PC)                      |                                                                                                                                                                                                                                                                                                                                                                                                                                                                                                                                                                                                                                                                                                                                                                                                                                                                                                                                                                                                                                                                                                                                                                                                                                                                                                                                                                                                                                                                                                                                                                                                                                                                                                                                                                                                                                                                                                                                                                                                                                                                                                                                |                                 |                   | 1.0 L                 |               |                                    |
| 60252    | 280 infant      | • 10111          | •(PC)                      |                                                                                                                                                                                                                                                                                                                                                                                                                                                                                                                                                                                                                                                                                                                                                                                                                                                                                                                                                                                                                                                                                                                                                                                                                                                                                                                                                                                                                                                                                                                                                                                                                                                                                                                                                                                                                                                                                                                                                                                                                                                                                                                                |                                 | •                 | 0.5 L                 |               | •                                  |
| 60253    | 1500 adult      | • 10115          | •(PC)                      |                                                                                                                                                                                                                                                                                                                                                                                                                                                                                                                                                                                                                                                                                                                                                                                                                                                                                                                                                                                                                                                                                                                                                                                                                                                                                                                                                                                                                                                                                                                                                                                                                                                                                                                                                                                                                                                                                                                                                                                                                                                                                                                                | • 2500ml                        |                   |                       |               | •                                  |
| 60254    | 550 child       | • 10113          | •(PC)                      |                                                                                                                                                                                                                                                                                                                                                                                                                                                                                                                                                                                                                                                                                                                                                                                                                                                                                                                                                                                                                                                                                                                                                                                                                                                                                                                                                                                                                                                                                                                                                                                                                                                                                                                                                                                                                                                                                                                                                                                                                                                                                                                                | • 2500ml                        |                   |                       |               |                                    |
| 60255    | 280 infant      | • 10111          | •(PC)                      |                                                                                                                                                                                                                                                                                                                                                                                                                                                                                                                                                                                                                                                                                                                                                                                                                                                                                                                                                                                                                                                                                                                                                                                                                                                                                                                                                                                                                                                                                                                                                                                                                                                                                                                                                                                                                                                                                                                                                                                                                                                                                                                                | • 600ml                         |                   |                       |               | •                                  |
| 60256    | 1500 adult      | • 10115          | •(PC)                      | •(PP)                                                                                                                                                                                                                                                                                                                                                                                                                                                                                                                                                                                                                                                                                                                                                                                                                                                                                                                                                                                                                                                                                                                                                                                                                                                                                                                                                                                                                                                                                                                                                                                                                                                                                                                                                                                                                                                                                                                                                                                                                                                                                                                          |                                 | •                 | 2.0 L                 |               | •                                  |
| 60257    | 550 child       | • 10113          | •(PC)                      | •(PP)                                                                                                                                                                                                                                                                                                                                                                                                                                                                                                                                                                                                                                                                                                                                                                                                                                                                                                                                                                                                                                                                                                                                                                                                                                                                                                                                                                                                                                                                                                                                                                                                                                                                                                                                                                                                                                                                                                                                                                                                                                                                                                                          |                                 |                   | 1.0 L                 |               | •                                  |
| 60258    | 280 infant      | • 10111          | •(PC)                      | •(PP)                                                                                                                                                                                                                                                                                                                                                                                                                                                                                                                                                                                                                                                                                                                                                                                                                                                                                                                                                                                                                                                                                                                                                                                                                                                                                                                                                                                                                                                                                                                                                                                                                                                                                                                                                                                                                                                                                                                                                                                                                                                                                                                          |                                 |                   | 0.5 L                 |               | •                                  |
| 60259    | 1500 adult      | • 10115          | •(PC)                      | •(PP)                                                                                                                                                                                                                                                                                                                                                                                                                                                                                                                                                                                                                                                                                                                                                                                                                                                                                                                                                                                                                                                                                                                                                                                                                                                                                                                                                                                                                                                                                                                                                                                                                                                                                                                                                                                                                                                                                                                                                                                                                                                                                                                          | • 2500ml                        |                   |                       | •(PC)         |                                    |
| 60260    | 550 child       | • 10113          | •(PC)                      | •(PP)                                                                                                                                                                                                                                                                                                                                                                                                                                                                                                                                                                                                                                                                                                                                                                                                                                                                                                                                                                                                                                                                                                                                                                                                                                                                                                                                                                                                                                                                                                                                                                                                                                                                                                                                                                                                                                                                                                                                                                                                                                                                                                                          | • 2500ml                        |                   |                       | •(PC)         |                                    |
| 60261    | 280 infant      | • 10111          | •(PC)                      | •(PP)                                                                                                                                                                                                                                                                                                                                                                                                                                                                                                                                                                                                                                                                                                                                                                                                                                                                                                                                                                                                                                                                                                                                                                                                                                                                                                                                                                                                                                                                                                                                                                                                                                                                                                                                                                                                                                                                                                                                                                                                                                                                                                                          | • 600ml                         |                   |                       | •(PC)         |                                    |