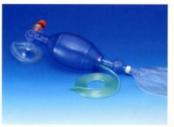

## **Manual Resuscitator**

Autoclavable Manual Resuscitator Autoclavable up to 134°C or 273°F Polysulfone accessories

|          | Α               | В                | С      | D                    | E                               |                   | F                     | G             |                                    |
|----------|-----------------|------------------|--------|----------------------|---------------------------------|-------------------|-----------------------|---------------|------------------------------------|
| Item no. | Silicone<br>bag | Silicone<br>mask |        | Peep Valve connector | PVC Reservior bag<br>Disposable | Silicone R<br>Reu | eservior bag<br>sable | Peep<br>valve | PVC oxyger<br>tubing<br>Disposable |
| 60341    | 1500 adult      | • 10115          | •(PSF) |                      | *                               | •                 | 2.0 L                 |               | •                                  |
| 60342    | 550 child       | • 10113          | •(PSF) |                      |                                 |                   | 1.0 L                 |               | •                                  |
| 60343    | 280 infant      | • 10111          | •(PSF) |                      |                                 | •                 | 0.5 L                 |               | •                                  |
| 60344    | 1500 adult      | • 10115          | •(PSF) |                      | • 2500ml                        |                   |                       |               | •                                  |
| 60345    | 550 child       | • 10113          | •(PSF) |                      | • 2500ml                        |                   |                       |               | •                                  |
| 60346    | 280 infant      | • 10111          | •(PSF) |                      | • 600ml                         |                   |                       |               | •                                  |
| 60347    | 1500 adult      | • 10115          | •(PSF) | •(PSF)               |                                 | •                 | 2.0 L                 |               | •                                  |
| 60348    | 550 child       | • 10113          | •(PSF) | •(PSF)               |                                 | •                 | 1.0 L                 |               | •                                  |
| 60349    | 280 infant      | • 10111          | •(PSF) | •(PSF)               |                                 |                   | 0.5 L                 |               | •                                  |
| 60351    | 1500 adult      | • 10115          | •(PSF) | •(PSF)               | • 2500ml                        |                   |                       | •(PSF)        | •                                  |
| 60352    | 550 child       | • 10113          | •(PSF) | •(PSF)               | • 2500ml                        |                   |                       | •(PSF)        |                                    |
| 60353    | 280 infant      | • 10111          | •(PSF) | •(PSF)               | • 600ml                         |                   |                       | •(PSF)        | •                                  |

Reusable Manual Resuscitator Autoclavable up to 110°C or 230°F Polycarbonate accessories

|          | Α               | В                | C                          | D                                                                                                                                                                                                                                                                                                                                                                                                                                                                                                                                                                                                                                                                                                                                                                                                                                                                                                                                                                                                                                                                                                                                                                                                                                                                                                                                                                                                                                                                                                                                                                                                                                                                                                                                                                                                                                                                                                                                                                                                                                                                                                                              | E                               |                   | F                     | G             |                                    |
|----------|-----------------|------------------|----------------------------|--------------------------------------------------------------------------------------------------------------------------------------------------------------------------------------------------------------------------------------------------------------------------------------------------------------------------------------------------------------------------------------------------------------------------------------------------------------------------------------------------------------------------------------------------------------------------------------------------------------------------------------------------------------------------------------------------------------------------------------------------------------------------------------------------------------------------------------------------------------------------------------------------------------------------------------------------------------------------------------------------------------------------------------------------------------------------------------------------------------------------------------------------------------------------------------------------------------------------------------------------------------------------------------------------------------------------------------------------------------------------------------------------------------------------------------------------------------------------------------------------------------------------------------------------------------------------------------------------------------------------------------------------------------------------------------------------------------------------------------------------------------------------------------------------------------------------------------------------------------------------------------------------------------------------------------------------------------------------------------------------------------------------------------------------------------------------------------------------------------------------------|---------------------------------|-------------------|-----------------------|---------------|------------------------------------|
| Item no. | Silicone<br>bag | Silicone<br>mask | All-in-one<br>Intake valve | - Charles and the control of the con | PVC Reservior bag<br>Disposable | Silicone R<br>Reu | eservior bag<br>sable | Peep<br>valve | PVC oxyger<br>tubing<br>Disposable |
| 60250    | 1500 adult      | • 10115          | •(PC)                      |                                                                                                                                                                                                                                                                                                                                                                                                                                                                                                                                                                                                                                                                                                                                                                                                                                                                                                                                                                                                                                                                                                                                                                                                                                                                                                                                                                                                                                                                                                                                                                                                                                                                                                                                                                                                                                                                                                                                                                                                                                                                                                                                |                                 | •                 | 2.0 L                 |               | •                                  |
| 60251    | 550 child       | • 10113          | •(PC)                      |                                                                                                                                                                                                                                                                                                                                                                                                                                                                                                                                                                                                                                                                                                                                                                                                                                                                                                                                                                                                                                                                                                                                                                                                                                                                                                                                                                                                                                                                                                                                                                                                                                                                                                                                                                                                                                                                                                                                                                                                                                                                                                                                |                                 |                   | 1.0 L                 |               |                                    |
| 60252    | 280 infant      | • 10111          | •(PC)                      |                                                                                                                                                                                                                                                                                                                                                                                                                                                                                                                                                                                                                                                                                                                                                                                                                                                                                                                                                                                                                                                                                                                                                                                                                                                                                                                                                                                                                                                                                                                                                                                                                                                                                                                                                                                                                                                                                                                                                                                                                                                                                                                                |                                 | •                 | 0.5 L                 |               | •                                  |
| 60253    | 1500 adult      | • 10115          | •(PC)                      |                                                                                                                                                                                                                                                                                                                                                                                                                                                                                                                                                                                                                                                                                                                                                                                                                                                                                                                                                                                                                                                                                                                                                                                                                                                                                                                                                                                                                                                                                                                                                                                                                                                                                                                                                                                                                                                                                                                                                                                                                                                                                                                                | • 2500ml                        |                   |                       |               | •                                  |
| 60254    | 550 child       | • 10113          | •(PC)                      |                                                                                                                                                                                                                                                                                                                                                                                                                                                                                                                                                                                                                                                                                                                                                                                                                                                                                                                                                                                                                                                                                                                                                                                                                                                                                                                                                                                                                                                                                                                                                                                                                                                                                                                                                                                                                                                                                                                                                                                                                                                                                                                                | • 2500ml                        |                   |                       |               |                                    |
| 60255    | 280 infant      | • 10111          | •(PC)                      |                                                                                                                                                                                                                                                                                                                                                                                                                                                                                                                                                                                                                                                                                                                                                                                                                                                                                                                                                                                                                                                                                                                                                                                                                                                                                                                                                                                                                                                                                                                                                                                                                                                                                                                                                                                                                                                                                                                                                                                                                                                                                                                                | • 600ml                         |                   |                       |               | •                                  |
| 60256    | 1500 adult      | • 10115          | •(PC)                      | •(PP)                                                                                                                                                                                                                                                                                                                                                                                                                                                                                                                                                                                                                                                                                                                                                                                                                                                                                                                                                                                                                                                                                                                                                                                                                                                                                                                                                                                                                                                                                                                                                                                                                                                                                                                                                                                                                                                                                                                                                                                                                                                                                                                          |                                 | •                 | 2.0 L                 |               | •                                  |
| 60257    | 550 child       | • 10113          | •(PC)                      | •(PP)                                                                                                                                                                                                                                                                                                                                                                                                                                                                                                                                                                                                                                                                                                                                                                                                                                                                                                                                                                                                                                                                                                                                                                                                                                                                                                                                                                                                                                                                                                                                                                                                                                                                                                                                                                                                                                                                                                                                                                                                                                                                                                                          |                                 |                   | 1.0 L                 |               | •                                  |
| 60258    | 280 infant      | • 10111          | •(PC)                      | •(PP)                                                                                                                                                                                                                                                                                                                                                                                                                                                                                                                                                                                                                                                                                                                                                                                                                                                                                                                                                                                                                                                                                                                                                                                                                                                                                                                                                                                                                                                                                                                                                                                                                                                                                                                                                                                                                                                                                                                                                                                                                                                                                                                          |                                 |                   | 0.5 L                 |               | •                                  |
| 60259    | 1500 adult      | • 10115          | •(PC)                      | •(PP)                                                                                                                                                                                                                                                                                                                                                                                                                                                                                                                                                                                                                                                                                                                                                                                                                                                                                                                                                                                                                                                                                                                                                                                                                                                                                                                                                                                                                                                                                                                                                                                                                                                                                                                                                                                                                                                                                                                                                                                                                                                                                                                          | • 2500ml                        |                   |                       | •(PC)         |                                    |
| 60260    | 550 child       | • 10113          | •(PC)                      | •(PP)                                                                                                                                                                                                                                                                                                                                                                                                                                                                                                                                                                                                                                                                                                                                                                                                                                                                                                                                                                                                                                                                                                                                                                                                                                                                                                                                                                                                                                                                                                                                                                                                                                                                                                                                                                                                                                                                                                                                                                                                                                                                                                                          | • 2500ml                        |                   |                       | •(PC)         |                                    |
| 60261    | 280 infant      | • 10111          | •(PC)                      | •(PP)                                                                                                                                                                                                                                                                                                                                                                                                                                                                                                                                                                                                                                                                                                                                                                                                                                                                                                                                                                                                                                                                                                                                                                                                                                                                                                                                                                                                                                                                                                                                                                                                                                                                                                                                                                                                                                                                                                                                                                                                                                                                                                                          | • 600ml                         |                   |                       | •(PC)         |                                    |