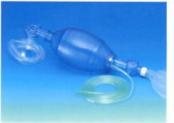

# Disposable Manual Resuscitator

|          | Α          | В       | С                          | D                              | E             |                      |
|----------|------------|---------|----------------------------|--------------------------------|---------------|----------------------|
| Item no. | PVC<br>bag | Mask    | All-in-one<br>Intake valve | PE Reservior bag<br>Disposable | Peep<br>valve | PVC oxygen<br>tubing |
| 60141    | 1500 adult | • 20115 | •(PC)                      | 1                              |               | •                    |
| 60142    | 550 child  | • 20113 | •(PC)                      |                                |               | •                    |
| 60143    | 280 infant | • 20111 | •(PC)                      |                                |               | •                    |
| 60144    | 1500 adult | • 20115 | •(PC)                      | • 2500ml                       |               | •                    |
| 60145    | 550 child  | • 20113 | •(PC)                      | • 2500ml                       |               | •                    |
| 60146    | 280 infant | • 20111 | •(PC)                      | • 600ml                        |               | •                    |
| 60147    | 1500 adult | • 20115 | •(PC)                      | • 2500ml                       |               | •                    |
| 60148    | 550 child  | • 20113 | •(PC)                      | • 2500ml                       |               | •                    |
| 60149    | 280 infant | • 20111 | •(PC)                      | • 600ml                        |               |                      |
| 60150    | 1500 adult | • 20115 | •(PC)                      | • 2500ml                       | •(PC)         |                      |
| 60151    | 550 child  | • 20113 | •(PC)                      | • 2500ml                       | •(PC)         | •                    |
| 60152    | 280 infant | • 20111 | •(PC)                      | • 600ml                        | •(PC)         | •                    |

Material PVC (Ventilation Bag, Oxygen Tubing, Mask)
PC (Intake Valve, Reservoir Valve, Peep Valve)
PE (Reservoir Bag)

| Item no.         | 60101                | 60102                | 60103                |
|------------------|----------------------|----------------------|----------------------|
| Old item no.     | 6121                 | 6221                 | 6321                 |
| Ventilation Bag  | 1500ml for Adult     | 550ml for Child      | 280ml for Infant     |
| Pop-off          | 60cmH <sub>2</sub> O | 40cmH <sub>2</sub> O | 40cmH <sub>2</sub> O |
| Air cushion mask | 20115 Adult          | 20113 Child          | 20111 Infant         |
| Reservoir bag    | 2500ml/PE            | 2500ml/PE            | 600ml/PE             |

# Disposable Manual Resuscitator

| Item no.         | 60111                  | 60112                  | 60113                  |
|------------------|------------------------|------------------------|------------------------|
| Old item no.     |                        |                        |                        |
| Ventilation Bag  | 1500ml for Adult       | 550ml for Child        | 280ml for Infant       |
| Peep valve       | 5~20cmH <sub>2</sub> O | 5~20cmH <sub>2</sub> O | 2~10cmH <sub>2</sub> O |
| Pop-off          | 60cmH <sub>2</sub> O   | 40cmH <sub>2</sub> O   | 40cmH <sub>2</sub> O   |
| Air cushion mask | 20115 Adult            | 20113 Child            | 20111 Infant           |
| Reservoir bag    | 2500ml/PE              | 2500ml/PE              | 600ml/PE               |