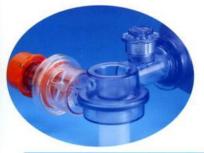

### All-In-One Intake Valve

| Item no.   | 60033                    | 60034                   |
|------------|--------------------------|-------------------------|
| Inlet size | 25 mm OD                 | 25 mm OD                |
| Material   | PSF up to 134°C or 273°F | PC up to 110°C or 230°F |