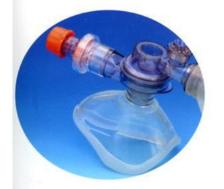

## **Manual Resuscitator**

Autoclavable Manual Resuscitator Autoclavable up to 134°C or 273°F Polysulfone accessories

|          | Α               | В                | С      | D                    | E                               |                   | F                     | G             |                                    |
|----------|-----------------|------------------|--------|----------------------|---------------------------------|-------------------|-----------------------|---------------|------------------------------------|
| Item no. | Silicone<br>bag | Silicone<br>mask |        | Peep Valve connector | PVC Reservior bag<br>Disposable | Silicone R<br>Reu | eservior bag<br>sable | Peep<br>valve | PVC oxyger<br>tubing<br>Disposable |
| 60341    | 1500 adult      | • 10115          | •(PSF) |                      | *                               | •                 | 2.0 L                 |               | •                                  |
| 60342    | 550 child       | • 10113          | •(PSF) |                      |                                 |                   | 1.0 L                 |               | •                                  |
| 60343    | 280 infant      | • 10111          | •(PSF) |                      |                                 | •                 | 0.5 L                 |               | •                                  |
| 60344    | 1500 adult      | • 10115          | •(PSF) |                      | • 2500ml                        |                   |                       |               | •                                  |
| 60345    | 550 child       | • 10113          | •(PSF) |                      | • 2500ml                        |                   |                       |               | •                                  |
| 60346    | 280 infant      | • 10111          | •(PSF) |                      | • 600ml                         |                   |                       |               | •                                  |
| 60347    | 1500 adult      | • 10115          | •(PSF) | •(PSF)               |                                 | •                 | 2.0 L                 |               | •                                  |
| 60348    | 550 child       | • 10113          | •(PSF) | •(PSF)               |                                 | •                 | 1.0 L                 |               | •                                  |
| 60349    | 280 infant      | • 10111          | •(PSF) | •(PSF)               |                                 |                   | 0.5 L                 |               | •                                  |
| 60351    | 1500 adult      | • 10115          | •(PSF) | •(PSF)               | • 2500ml                        |                   |                       | •(PSF)        | •                                  |
| 60352    | 550 child       | • 10113          | •(PSF) | •(PSF)               | • 2500ml                        |                   |                       | •(PSF)        |                                    |
| 60353    | 280 infant      | • 10111          | •(PSF) | •(PSF)               | • 600ml                         |                   |                       | •(PSF)        | •                                  |

Reusable Manual Resuscitator Autoclavable up to 110°C or 230°F Polycarbonate accessories

|          | Α               | В                | C                          | D                                                                                                                                                                                                                                                                                                                                                                                                                                                                                                                                                                                                                                                                                                                                                                                                                                                                                                                                                                                                                                                                                                                                                                                                                                                                                                                                                                                                                                                                                                                                                                                                                                                                                                                                                                                                                                                                                                                                                                                                                                                                                                                              | E                               |                   | F                     | G             |                                    |
|----------|-----------------|------------------|----------------------------|--------------------------------------------------------------------------------------------------------------------------------------------------------------------------------------------------------------------------------------------------------------------------------------------------------------------------------------------------------------------------------------------------------------------------------------------------------------------------------------------------------------------------------------------------------------------------------------------------------------------------------------------------------------------------------------------------------------------------------------------------------------------------------------------------------------------------------------------------------------------------------------------------------------------------------------------------------------------------------------------------------------------------------------------------------------------------------------------------------------------------------------------------------------------------------------------------------------------------------------------------------------------------------------------------------------------------------------------------------------------------------------------------------------------------------------------------------------------------------------------------------------------------------------------------------------------------------------------------------------------------------------------------------------------------------------------------------------------------------------------------------------------------------------------------------------------------------------------------------------------------------------------------------------------------------------------------------------------------------------------------------------------------------------------------------------------------------------------------------------------------------|---------------------------------|-------------------|-----------------------|---------------|------------------------------------|
| Item no. | Silicone<br>bag | Silicone<br>mask | All-in-one<br>Intake valve | - Charles and the control of the con | PVC Reservior bag<br>Disposable | Silicone R<br>Reu | eservior bag<br>sable | Peep<br>valve | PVC oxyger<br>tubing<br>Disposable |
| 60250    | 1500 adult      | • 10115          | •(PC)                      |                                                                                                                                                                                                                                                                                                                                                                                                                                                                                                                                                                                                                                                                                                                                                                                                                                                                                                                                                                                                                                                                                                                                                                                                                                                                                                                                                                                                                                                                                                                                                                                                                                                                                                                                                                                                                                                                                                                                                                                                                                                                                                                                |                                 | •                 | 2.0 L                 |               | •                                  |
| 60251    | 550 child       | • 10113          | •(PC)                      |                                                                                                                                                                                                                                                                                                                                                                                                                                                                                                                                                                                                                                                                                                                                                                                                                                                                                                                                                                                                                                                                                                                                                                                                                                                                                                                                                                                                                                                                                                                                                                                                                                                                                                                                                                                                                                                                                                                                                                                                                                                                                                                                |                                 |                   | 1.0 L                 |               |                                    |
| 60252    | 280 infant      | • 10111          | •(PC)                      |                                                                                                                                                                                                                                                                                                                                                                                                                                                                                                                                                                                                                                                                                                                                                                                                                                                                                                                                                                                                                                                                                                                                                                                                                                                                                                                                                                                                                                                                                                                                                                                                                                                                                                                                                                                                                                                                                                                                                                                                                                                                                                                                |                                 | •                 | 0.5 L                 |               | •                                  |
| 60253    | 1500 adult      | • 10115          | •(PC)                      |                                                                                                                                                                                                                                                                                                                                                                                                                                                                                                                                                                                                                                                                                                                                                                                                                                                                                                                                                                                                                                                                                                                                                                                                                                                                                                                                                                                                                                                                                                                                                                                                                                                                                                                                                                                                                                                                                                                                                                                                                                                                                                                                | • 2500ml                        |                   |                       |               | •                                  |
| 60254    | 550 child       | • 10113          | •(PC)                      |                                                                                                                                                                                                                                                                                                                                                                                                                                                                                                                                                                                                                                                                                                                                                                                                                                                                                                                                                                                                                                                                                                                                                                                                                                                                                                                                                                                                                                                                                                                                                                                                                                                                                                                                                                                                                                                                                                                                                                                                                                                                                                                                | • 2500ml                        |                   |                       |               |                                    |
| 60255    | 280 infant      | • 10111          | •(PC)                      |                                                                                                                                                                                                                                                                                                                                                                                                                                                                                                                                                                                                                                                                                                                                                                                                                                                                                                                                                                                                                                                                                                                                                                                                                                                                                                                                                                                                                                                                                                                                                                                                                                                                                                                                                                                                                                                                                                                                                                                                                                                                                                                                | • 600ml                         |                   |                       |               | •                                  |
| 60256    | 1500 adult      | • 10115          | •(PC)                      | •(PP)                                                                                                                                                                                                                                                                                                                                                                                                                                                                                                                                                                                                                                                                                                                                                                                                                                                                                                                                                                                                                                                                                                                                                                                                                                                                                                                                                                                                                                                                                                                                                                                                                                                                                                                                                                                                                                                                                                                                                                                                                                                                                                                          |                                 | •                 | 2.0 L                 |               | •                                  |
| 60257    | 550 child       | • 10113          | •(PC)                      | •(PP)                                                                                                                                                                                                                                                                                                                                                                                                                                                                                                                                                                                                                                                                                                                                                                                                                                                                                                                                                                                                                                                                                                                                                                                                                                                                                                                                                                                                                                                                                                                                                                                                                                                                                                                                                                                                                                                                                                                                                                                                                                                                                                                          |                                 |                   | 1.0 L                 |               | •                                  |
| 60258    | 280 infant      | • 10111          | •(PC)                      | •(PP)                                                                                                                                                                                                                                                                                                                                                                                                                                                                                                                                                                                                                                                                                                                                                                                                                                                                                                                                                                                                                                                                                                                                                                                                                                                                                                                                                                                                                                                                                                                                                                                                                                                                                                                                                                                                                                                                                                                                                                                                                                                                                                                          |                                 |                   | 0.5 L                 |               | •                                  |
| 60259    | 1500 adult      | • 10115          | •(PC)                      | •(PP)                                                                                                                                                                                                                                                                                                                                                                                                                                                                                                                                                                                                                                                                                                                                                                                                                                                                                                                                                                                                                                                                                                                                                                                                                                                                                                                                                                                                                                                                                                                                                                                                                                                                                                                                                                                                                                                                                                                                                                                                                                                                                                                          | • 2500ml                        |                   |                       | •(PC)         |                                    |
| 60260    | 550 child       | • 10113          | •(PC)                      | •(PP)                                                                                                                                                                                                                                                                                                                                                                                                                                                                                                                                                                                                                                                                                                                                                                                                                                                                                                                                                                                                                                                                                                                                                                                                                                                                                                                                                                                                                                                                                                                                                                                                                                                                                                                                                                                                                                                                                                                                                                                                                                                                                                                          | • 2500ml                        |                   |                       | •(PC)         |                                    |
| 60261    | 280 infant      | • 10111          | •(PC)                      | •(PP)                                                                                                                                                                                                                                                                                                                                                                                                                                                                                                                                                                                                                                                                                                                                                                                                                                                                                                                                                                                                                                                                                                                                                                                                                                                                                                                                                                                                                                                                                                                                                                                                                                                                                                                                                                                                                                                                                                                                                                                                                                                                                                                          | • 600ml                         |                   |                       | •(PC)         |                                    |

# Disposable Manual Resuscitator

|          | Α          | В       | С                          | D                              | E             |                      |
|----------|------------|---------|----------------------------|--------------------------------|---------------|----------------------|
| Item no. | PVC<br>bag | Mask    | All-in-one<br>Intake valve | PE Reservior bag<br>Disposable | Peep<br>valve | PVC oxygen<br>tubing |
| 60141    | 1500 adult | • 20115 | •(PC)                      | 1                              |               | •                    |
| 60142    | 550 child  | • 20113 | •(PC)                      |                                |               | •                    |
| 60143    | 280 infant | • 20111 | •(PC)                      |                                |               | •                    |
| 60144    | 1500 adult | • 20115 | •(PC)                      | • 2500ml                       |               | •                    |
| 60145    | 550 child  | • 20113 | •(PC)                      | • 2500ml                       |               | •                    |
| 60146    | 280 infant | • 20111 | •(PC)                      | • 600ml                        |               | •                    |
| 60147    | 1500 adult | • 20115 | •(PC)                      | • 2500ml                       |               | •                    |
| 60148    | 550 child  | • 20113 | •(PC)                      | • 2500ml                       |               | •                    |
| 60149    | 280 infant | • 20111 | •(PC)                      | • 600ml                        |               |                      |
| 60150    | 1500 adult | • 20115 | •(PC)                      | • 2500ml                       | •(PC)         |                      |
| 60151    | 550 child  | • 20113 | •(PC)                      | • 2500ml                       | •(PC)         | •                    |
| 60152    | 280 infant | • 20111 | •(PC)                      | • 600ml                        | •(PC)         | •                    |