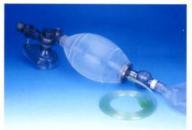

## **Manual Resuscitator**

Autoclavable Manual Resuscitator Autoclavable up to 134°C or 273°F Polysulfone accessories

|          | Α               | В                | С      | D                    | E                               |                   | F                     | G             |                                    |
|----------|-----------------|------------------|--------|----------------------|---------------------------------|-------------------|-----------------------|---------------|------------------------------------|
| Item no. | Silicone<br>bag | Silicone<br>mask |        | Peep Valve connector | PVC Reservior bag<br>Disposable | Silicone R<br>Reu | eservior bag<br>sable | Peep<br>valve | PVC oxyger<br>tubing<br>Disposable |
| 60341    | 1500 adult      | • 10115          | •(PSF) |                      | *                               | •                 | 2.0 L                 |               | •                                  |
| 60342    | 550 child       | • 10113          | •(PSF) |                      |                                 |                   | 1.0 L                 |               | •                                  |
| 60343    | 280 infant      | • 10111          | •(PSF) |                      |                                 | •                 | 0.5 L                 |               | •                                  |
| 60344    | 1500 adult      | • 10115          | •(PSF) |                      | • 2500ml                        |                   |                       |               | •                                  |
| 60345    | 550 child       | • 10113          | •(PSF) |                      | • 2500ml                        |                   |                       |               | •                                  |
| 60346    | 280 infant      | • 10111          | •(PSF) |                      | • 600ml                         |                   |                       |               | •                                  |
| 60347    | 1500 adult      | • 10115          | •(PSF) | •(PSF)               |                                 | •                 | 2.0 L                 |               | •                                  |
| 60348    | 550 child       | • 10113          | •(PSF) | •(PSF)               |                                 | •                 | 1.0 L                 |               | •                                  |
| 60349    | 280 infant      | • 10111          | •(PSF) | •(PSF)               |                                 |                   | 0.5 L                 |               | •                                  |
| 60351    | 1500 adult      | • 10115          | •(PSF) | •(PSF)               | • 2500ml                        |                   |                       | •(PSF)        | •                                  |
| 60352    | 550 child       | • 10113          | •(PSF) | •(PSF)               | • 2500ml                        |                   |                       | •(PSF)        |                                    |
| 60353    | 280 infant      | • 10111          | •(PSF) | •(PSF)               | • 600ml                         |                   |                       | •(PSF)        | •                                  |

Reusable Manual Resuscitator Autoclavable up to 110°C or 230°F Polycarbonate accessories

|          | Α               | В                | C                          | D                                                                                                                                                                                                                                                                                                                                                                                                                                                                                                                                                                                                                                                                                                                                                                                                                                                                                                                                                                                                                                                                                                                                                                                                                                                                                                                                                                                                                                                                                                                                                                                                                                                                                                                                                                                                                                                                                                                                                                                                                                                                                                                              | E                               |                   | F                     | G             |                                    |
|----------|-----------------|------------------|----------------------------|--------------------------------------------------------------------------------------------------------------------------------------------------------------------------------------------------------------------------------------------------------------------------------------------------------------------------------------------------------------------------------------------------------------------------------------------------------------------------------------------------------------------------------------------------------------------------------------------------------------------------------------------------------------------------------------------------------------------------------------------------------------------------------------------------------------------------------------------------------------------------------------------------------------------------------------------------------------------------------------------------------------------------------------------------------------------------------------------------------------------------------------------------------------------------------------------------------------------------------------------------------------------------------------------------------------------------------------------------------------------------------------------------------------------------------------------------------------------------------------------------------------------------------------------------------------------------------------------------------------------------------------------------------------------------------------------------------------------------------------------------------------------------------------------------------------------------------------------------------------------------------------------------------------------------------------------------------------------------------------------------------------------------------------------------------------------------------------------------------------------------------|---------------------------------|-------------------|-----------------------|---------------|------------------------------------|
| Item no. | Silicone<br>bag | Silicone<br>mask | All-in-one<br>Intake valve | - Charles and the control of the con | PVC Reservior bag<br>Disposable | Silicone R<br>Reu | eservior bag<br>sable | Peep<br>valve | PVC oxyger<br>tubing<br>Disposable |
| 60250    | 1500 adult      | • 10115          | •(PC)                      |                                                                                                                                                                                                                                                                                                                                                                                                                                                                                                                                                                                                                                                                                                                                                                                                                                                                                                                                                                                                                                                                                                                                                                                                                                                                                                                                                                                                                                                                                                                                                                                                                                                                                                                                                                                                                                                                                                                                                                                                                                                                                                                                |                                 | •                 | 2.0 L                 |               | •                                  |
| 60251    | 550 child       | • 10113          | •(PC)                      |                                                                                                                                                                                                                                                                                                                                                                                                                                                                                                                                                                                                                                                                                                                                                                                                                                                                                                                                                                                                                                                                                                                                                                                                                                                                                                                                                                                                                                                                                                                                                                                                                                                                                                                                                                                                                                                                                                                                                                                                                                                                                                                                |                                 |                   | 1.0 L                 |               |                                    |
| 60252    | 280 infant      | • 10111          | •(PC)                      |                                                                                                                                                                                                                                                                                                                                                                                                                                                                                                                                                                                                                                                                                                                                                                                                                                                                                                                                                                                                                                                                                                                                                                                                                                                                                                                                                                                                                                                                                                                                                                                                                                                                                                                                                                                                                                                                                                                                                                                                                                                                                                                                |                                 | •                 | 0.5 L                 |               | •                                  |
| 60253    | 1500 adult      | • 10115          | •(PC)                      |                                                                                                                                                                                                                                                                                                                                                                                                                                                                                                                                                                                                                                                                                                                                                                                                                                                                                                                                                                                                                                                                                                                                                                                                                                                                                                                                                                                                                                                                                                                                                                                                                                                                                                                                                                                                                                                                                                                                                                                                                                                                                                                                | • 2500ml                        |                   |                       |               | •                                  |
| 60254    | 550 child       | • 10113          | •(PC)                      |                                                                                                                                                                                                                                                                                                                                                                                                                                                                                                                                                                                                                                                                                                                                                                                                                                                                                                                                                                                                                                                                                                                                                                                                                                                                                                                                                                                                                                                                                                                                                                                                                                                                                                                                                                                                                                                                                                                                                                                                                                                                                                                                | • 2500ml                        |                   |                       |               |                                    |
| 60255    | 280 infant      | • 10111          | •(PC)                      |                                                                                                                                                                                                                                                                                                                                                                                                                                                                                                                                                                                                                                                                                                                                                                                                                                                                                                                                                                                                                                                                                                                                                                                                                                                                                                                                                                                                                                                                                                                                                                                                                                                                                                                                                                                                                                                                                                                                                                                                                                                                                                                                | • 600ml                         |                   |                       |               | •                                  |
| 60256    | 1500 adult      | • 10115          | •(PC)                      | •(PP)                                                                                                                                                                                                                                                                                                                                                                                                                                                                                                                                                                                                                                                                                                                                                                                                                                                                                                                                                                                                                                                                                                                                                                                                                                                                                                                                                                                                                                                                                                                                                                                                                                                                                                                                                                                                                                                                                                                                                                                                                                                                                                                          |                                 | •                 | 2.0 L                 |               | •                                  |
| 60257    | 550 child       | • 10113          | •(PC)                      | •(PP)                                                                                                                                                                                                                                                                                                                                                                                                                                                                                                                                                                                                                                                                                                                                                                                                                                                                                                                                                                                                                                                                                                                                                                                                                                                                                                                                                                                                                                                                                                                                                                                                                                                                                                                                                                                                                                                                                                                                                                                                                                                                                                                          |                                 |                   | 1.0 L                 |               | •                                  |
| 60258    | 280 infant      | • 10111          | •(PC)                      | •(PP)                                                                                                                                                                                                                                                                                                                                                                                                                                                                                                                                                                                                                                                                                                                                                                                                                                                                                                                                                                                                                                                                                                                                                                                                                                                                                                                                                                                                                                                                                                                                                                                                                                                                                                                                                                                                                                                                                                                                                                                                                                                                                                                          |                                 |                   | 0.5 L                 |               | •                                  |
| 60259    | 1500 adult      | • 10115          | •(PC)                      | •(PP)                                                                                                                                                                                                                                                                                                                                                                                                                                                                                                                                                                                                                                                                                                                                                                                                                                                                                                                                                                                                                                                                                                                                                                                                                                                                                                                                                                                                                                                                                                                                                                                                                                                                                                                                                                                                                                                                                                                                                                                                                                                                                                                          | • 2500ml                        |                   |                       | •(PC)         |                                    |
| 60260    | 550 child       | • 10113          | •(PC)                      | •(PP)                                                                                                                                                                                                                                                                                                                                                                                                                                                                                                                                                                                                                                                                                                                                                                                                                                                                                                                                                                                                                                                                                                                                                                                                                                                                                                                                                                                                                                                                                                                                                                                                                                                                                                                                                                                                                                                                                                                                                                                                                                                                                                                          | • 2500ml                        |                   |                       | •(PC)         |                                    |
| 60261    | 280 infant      | • 10111          | •(PC)                      | •(PP)                                                                                                                                                                                                                                                                                                                                                                                                                                                                                                                                                                                                                                                                                                                                                                                                                                                                                                                                                                                                                                                                                                                                                                                                                                                                                                                                                                                                                                                                                                                                                                                                                                                                                                                                                                                                                                                                                                                                                                                                                                                                                                                          | • 600ml                         |                   |                       | •(PC)         |                                    |