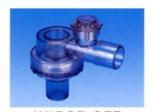

### Patient Valve

|                  |       |                     |                    | W/PO     | P-OFF    |  |
|------------------|-------|---------------------|--------------------|----------|----------|--|
| PC Item no.      |       |                     | 60025              | 60027    | 60029    |  |
| Old item no.     |       |                     | 60008              | 60009    |          |  |
| PSF Item no.     | 60031 | 60032               | 60026              | 60028    | 60030    |  |
| Fitting          |       | 15 mm ID / 22 mm OD | 15 mm ID / 22 mm O |          |          |  |
| Pop-off pressure |       |                     |                    | 60 cmH2O | 40 cmH2O |  |