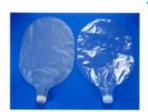

### Reservoir Bag

\*Disposable

|          |        |         |       |        |         |       |        |         | W/ Valve  |       |       |         |
|----------|--------|---------|-------|--------|---------|-------|--------|---------|-----------|-------|-------|---------|
| Item no. | 60001  | 60002   | 60003 | 60004  | 60005   | 60006 | 60007  | 60008   | 60009 6   | 0010  | 60011 | 60012   |
| Material | PVC+PC | PVC+PSF | PE+PC | PVC+PC | PVC+PSF | PE+PC | PVC+PC | PVC+PSF | PVC+PC PV | C+PSF | PE+PC | PE+PC   |
| Size     |        | 2500ml  |       |        | 600ml   |       | 250    | 0ml     | 600n      | nl    | 2500m | l 600ml |