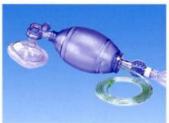

## **Manual Resuscitator**

### Manual Resuscitator

Reusable

### Material Silicone, PC(up to 110°C or 230°F)

| Item no.        | 60201                | 60202                | 60203                |
|-----------------|----------------------|----------------------|----------------------|
| Old item no.    | 6111                 | 6211                 | 6311                 |
| Ventilation Bag | 1500ml for Adult     | 550ml for Child      | 280ml for Infant     |
| Pop-off         | 60cmH <sub>2</sub> O | 40cmH <sub>2</sub> O | 40cmH <sub>2</sub> O |
| Silicone mask   | 10115 Adult          | 10113 Child          | 10111 Infant         |
| Reservoir bag   | 2500ml/PVC           | 2500ml/PVC           | 600ml/PVC            |