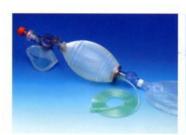

## **Manual Resuscitator**

Autoclavable Manual Resuscitator Autoclavable up to 134°C or 273°F Polysulfone accessories

|          | Α               | В                | С      | D                    | E                               |                   | F                     | G             |                                    |
|----------|-----------------|------------------|--------|----------------------|---------------------------------|-------------------|-----------------------|---------------|------------------------------------|
| Item no. | Silicone<br>bag | Silicone<br>mask |        | Peep Valve connector | PVC Reservior bag<br>Disposable | Silicone R<br>Reu | eservior bag<br>sable | Peep<br>valve | PVC oxyger<br>tubing<br>Disposable |
| 60341    | 1500 adult      | • 10115          | •(PSF) |                      | *                               | •                 | 2.0 L                 |               | •                                  |
| 60342    | 550 child       | • 10113          | •(PSF) |                      |                                 |                   | 1.0 L                 |               | •                                  |
| 60343    | 280 infant      | • 10111          | •(PSF) |                      |                                 | •                 | 0.5 L                 |               | •                                  |
| 60344    | 1500 adult      | • 10115          | •(PSF) |                      | • 2500ml                        |                   |                       |               | •                                  |
| 60345    | 550 child       | • 10113          | •(PSF) |                      | • 2500ml                        |                   |                       |               | •                                  |
| 60346    | 280 infant      | • 10111          | •(PSF) |                      | • 600ml                         |                   |                       |               | •                                  |
| 60347    | 1500 adult      | • 10115          | •(PSF) | •(PSF)               |                                 | •                 | 2.0 L                 |               | •                                  |
| 60348    | 550 child       | • 10113          | •(PSF) | •(PSF)               |                                 | •                 | 1.0 L                 |               | •                                  |
| 60349    | 280 infant      | • 10111          | •(PSF) | •(PSF)               |                                 |                   | 0.5 L                 |               | •                                  |
| 60351    | 1500 adult      | • 10115          | •(PSF) | •(PSF)               | • 2500ml                        |                   |                       | •(PSF)        | •                                  |
| 60352    | 550 child       | • 10113          | •(PSF) | •(PSF)               | • 2500ml                        |                   |                       | •(PSF)        |                                    |
| 60353    | 280 infant      | • 10111          | •(PSF) | •(PSF)               | • 600ml                         |                   |                       | •(PSF)        | •                                  |

Reusable Manual Resuscitator Autoclavable up to 110°C or 230°F Polycarbonate accessories

|          | Α               | В                | C                          | D                                                                                                                                                                                                                                                                                                                                                                                                                                                                                                                                                                                                                                                                                                                                                                                                                                                                                                                                                                                                                                                                                                                                                                                                                                                                                                                                                                                                                                                                                                                                                                                                                                                                                                                                                                                                                                                                                                                                                                                                                                                                                                                              | E                               |                   | F                     | G             |                                    |
|----------|-----------------|------------------|----------------------------|--------------------------------------------------------------------------------------------------------------------------------------------------------------------------------------------------------------------------------------------------------------------------------------------------------------------------------------------------------------------------------------------------------------------------------------------------------------------------------------------------------------------------------------------------------------------------------------------------------------------------------------------------------------------------------------------------------------------------------------------------------------------------------------------------------------------------------------------------------------------------------------------------------------------------------------------------------------------------------------------------------------------------------------------------------------------------------------------------------------------------------------------------------------------------------------------------------------------------------------------------------------------------------------------------------------------------------------------------------------------------------------------------------------------------------------------------------------------------------------------------------------------------------------------------------------------------------------------------------------------------------------------------------------------------------------------------------------------------------------------------------------------------------------------------------------------------------------------------------------------------------------------------------------------------------------------------------------------------------------------------------------------------------------------------------------------------------------------------------------------------------|---------------------------------|-------------------|-----------------------|---------------|------------------------------------|
| Item no. | Silicone<br>bag | Silicone<br>mask | All-in-one<br>Intake valve | - Charles and the control of the con | PVC Reservior bag<br>Disposable | Silicone R<br>Reu | eservior bag<br>sable | Peep<br>valve | PVC oxyger<br>tubing<br>Disposable |
| 60250    | 1500 adult      | • 10115          | •(PC)                      |                                                                                                                                                                                                                                                                                                                                                                                                                                                                                                                                                                                                                                                                                                                                                                                                                                                                                                                                                                                                                                                                                                                                                                                                                                                                                                                                                                                                                                                                                                                                                                                                                                                                                                                                                                                                                                                                                                                                                                                                                                                                                                                                |                                 | •                 | 2.0 L                 |               | •                                  |
| 60251    | 550 child       | • 10113          | •(PC)                      |                                                                                                                                                                                                                                                                                                                                                                                                                                                                                                                                                                                                                                                                                                                                                                                                                                                                                                                                                                                                                                                                                                                                                                                                                                                                                                                                                                                                                                                                                                                                                                                                                                                                                                                                                                                                                                                                                                                                                                                                                                                                                                                                |                                 |                   | 1.0 L                 |               |                                    |
| 60252    | 280 infant      | • 10111          | •(PC)                      |                                                                                                                                                                                                                                                                                                                                                                                                                                                                                                                                                                                                                                                                                                                                                                                                                                                                                                                                                                                                                                                                                                                                                                                                                                                                                                                                                                                                                                                                                                                                                                                                                                                                                                                                                                                                                                                                                                                                                                                                                                                                                                                                |                                 | •                 | 0.5 L                 |               | •                                  |
| 60253    | 1500 adult      | • 10115          | •(PC)                      |                                                                                                                                                                                                                                                                                                                                                                                                                                                                                                                                                                                                                                                                                                                                                                                                                                                                                                                                                                                                                                                                                                                                                                                                                                                                                                                                                                                                                                                                                                                                                                                                                                                                                                                                                                                                                                                                                                                                                                                                                                                                                                                                | • 2500ml                        |                   |                       |               | •                                  |
| 60254    | 550 child       | • 10113          | •(PC)                      |                                                                                                                                                                                                                                                                                                                                                                                                                                                                                                                                                                                                                                                                                                                                                                                                                                                                                                                                                                                                                                                                                                                                                                                                                                                                                                                                                                                                                                                                                                                                                                                                                                                                                                                                                                                                                                                                                                                                                                                                                                                                                                                                | • 2500ml                        |                   |                       |               |                                    |
| 60255    | 280 infant      | • 10111          | •(PC)                      |                                                                                                                                                                                                                                                                                                                                                                                                                                                                                                                                                                                                                                                                                                                                                                                                                                                                                                                                                                                                                                                                                                                                                                                                                                                                                                                                                                                                                                                                                                                                                                                                                                                                                                                                                                                                                                                                                                                                                                                                                                                                                                                                | • 600ml                         |                   |                       |               | •                                  |
| 60256    | 1500 adult      | • 10115          | •(PC)                      | •(PP)                                                                                                                                                                                                                                                                                                                                                                                                                                                                                                                                                                                                                                                                                                                                                                                                                                                                                                                                                                                                                                                                                                                                                                                                                                                                                                                                                                                                                                                                                                                                                                                                                                                                                                                                                                                                                                                                                                                                                                                                                                                                                                                          |                                 | •                 | 2.0 L                 |               | •                                  |
| 60257    | 550 child       | • 10113          | •(PC)                      | •(PP)                                                                                                                                                                                                                                                                                                                                                                                                                                                                                                                                                                                                                                                                                                                                                                                                                                                                                                                                                                                                                                                                                                                                                                                                                                                                                                                                                                                                                                                                                                                                                                                                                                                                                                                                                                                                                                                                                                                                                                                                                                                                                                                          |                                 |                   | 1.0 L                 |               | •                                  |
| 60258    | 280 infant      | • 10111          | •(PC)                      | •(PP)                                                                                                                                                                                                                                                                                                                                                                                                                                                                                                                                                                                                                                                                                                                                                                                                                                                                                                                                                                                                                                                                                                                                                                                                                                                                                                                                                                                                                                                                                                                                                                                                                                                                                                                                                                                                                                                                                                                                                                                                                                                                                                                          |                                 |                   | 0.5 L                 |               | •                                  |
| 60259    | 1500 adult      | • 10115          | •(PC)                      | •(PP)                                                                                                                                                                                                                                                                                                                                                                                                                                                                                                                                                                                                                                                                                                                                                                                                                                                                                                                                                                                                                                                                                                                                                                                                                                                                                                                                                                                                                                                                                                                                                                                                                                                                                                                                                                                                                                                                                                                                                                                                                                                                                                                          | • 2500ml                        |                   |                       | •(PC)         |                                    |
| 60260    | 550 child       | • 10113          | •(PC)                      | •(PP)                                                                                                                                                                                                                                                                                                                                                                                                                                                                                                                                                                                                                                                                                                                                                                                                                                                                                                                                                                                                                                                                                                                                                                                                                                                                                                                                                                                                                                                                                                                                                                                                                                                                                                                                                                                                                                                                                                                                                                                                                                                                                                                          | • 2500ml                        |                   |                       | •(PC)         |                                    |
| 60261    | 280 infant      | • 10111          | •(PC)                      | •(PP)                                                                                                                                                                                                                                                                                                                                                                                                                                                                                                                                                                                                                                                                                                                                                                                                                                                                                                                                                                                                                                                                                                                                                                                                                                                                                                                                                                                                                                                                                                                                                                                                                                                                                                                                                                                                                                                                                                                                                                                                                                                                                                                          | • 600ml                         |                   |                       | •(PC)         |                                    |

# Disposable Manual Resuscitator

|          | Α          | В       | С                          | D                              | E             |                      |
|----------|------------|---------|----------------------------|--------------------------------|---------------|----------------------|
| Item no. | PVC<br>bag | Mask    | All-in-one<br>Intake valve | PE Reservior bag<br>Disposable | Peep<br>valve | PVC oxygen<br>tubing |
| 60141    | 1500 adult | • 20115 | •(PC)                      | 1                              |               | •                    |
| 60142    | 550 child  | • 20113 | •(PC)                      |                                |               | •                    |
| 60143    | 280 infant | • 20111 | •(PC)                      |                                |               | •                    |
| 60144    | 1500 adult | • 20115 | •(PC)                      | • 2500ml                       |               | •                    |
| 60145    | 550 child  | • 20113 | •(PC)                      | • 2500ml                       |               | •                    |
| 60146    | 280 infant | • 20111 | •(PC)                      | • 600ml                        |               | •                    |
| 60147    | 1500 adult | • 20115 | •(PC)                      | • 2500ml                       |               | •                    |
| 60148    | 550 child  | • 20113 | •(PC)                      | • 2500ml                       |               | •                    |
| 60149    | 280 infant | • 20111 | •(PC)                      | • 600ml                        |               |                      |
| 60150    | 1500 adult | • 20115 | •(PC)                      | • 2500ml                       | •(PC)         |                      |
| 60151    | 550 child  | • 20113 | •(PC)                      | • 2500ml                       | •(PC)         | •                    |
| 60152    | 280 infant | • 20111 | •(PC)                      | • 600ml                        | •(PC)         | •                    |