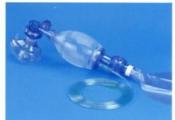

### Material Silicone, PC(up to 110°C or 230°F)

| Item no.        | 60201                | 60202                | 60203                |
|-----------------|----------------------|----------------------|----------------------|
| Old item no.    | 6111                 | 6211                 | 6311                 |
| Ventilation Bag | 1500ml for Adult     | 550ml for Child      | 280ml for Infant     |
| Pop-off         | 60cmH <sub>2</sub> O | 40cmH <sub>2</sub> O | 40cmH <sub>2</sub> O |
| Silicone mask   | 10115 Adult          | 10113 Child          | 10111 Infant         |
| Reservoir bag   | 2500ml/PVC           | 2500ml/PVC           | 600ml/PVC            |

| Item no.        | 60207                | 60208                | 60209                |
|-----------------|----------------------|----------------------|----------------------|
| Ventilation Bag | 1500ml for Adult     | 550ml for Child      | 1500ml for Adult     |
| Pop-off         | 60cmH <sub>2</sub> O | 40cmH <sub>2</sub> O | 60cmH <sub>2</sub> O |
| Silicone mask   | 10135 Adult          | 10133 Child          | 10135 Adult          |
| Reservoir bag   | 2500ml/PVC           | 2500ml/PVC           | 2500ml/PVC           |