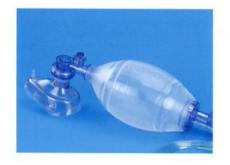

## **Manual Resuscitator**

Autoclavable Manual Resuscitator Autoclavable up to 134°C or 273°F Polysulfone accessories

|          | Α               | В                | С      | D                    | E                               |                   | F                     | G             |                                    |
|----------|-----------------|------------------|--------|----------------------|---------------------------------|-------------------|-----------------------|---------------|------------------------------------|
| Item no. | Silicone<br>bag | Silicone<br>mask |        | Peep Valve connector | PVC Reservior bag<br>Disposable | Silicone R<br>Reu | eservior bag<br>sable | Peep<br>valve | PVC oxyger<br>tubing<br>Disposable |
| 60341    | 1500 adult      | • 10115          | •(PSF) |                      | *                               | •                 | 2.0 L                 |               | •                                  |
| 60342    | 550 child       | • 10113          | •(PSF) |                      |                                 |                   | 1.0 L                 |               | •                                  |
| 60343    | 280 infant      | • 10111          | •(PSF) |                      |                                 | •                 | 0.5 L                 |               | •                                  |
| 60344    | 1500 adult      | • 10115          | •(PSF) |                      | • 2500ml                        |                   |                       |               | •                                  |
| 60345    | 550 child       | • 10113          | •(PSF) |                      | • 2500ml                        |                   |                       |               | •                                  |
| 60346    | 280 infant      | • 10111          | •(PSF) |                      | • 600ml                         |                   |                       |               | •                                  |
| 60347    | 1500 adult      | • 10115          | •(PSF) | •(PSF)               |                                 | •                 | 2.0 L                 |               | •                                  |
| 60348    | 550 child       | • 10113          | •(PSF) | •(PSF)               |                                 | •                 | 1.0 L                 |               | •                                  |
| 60349    | 280 infant      | • 10111          | •(PSF) | •(PSF)               |                                 |                   | 0.5 L                 |               | •                                  |
| 60351    | 1500 adult      | • 10115          | •(PSF) | •(PSF)               | • 2500ml                        |                   |                       | •(PSF)        | •                                  |
| 60352    | 550 child       | • 10113          | •(PSF) | •(PSF)               | • 2500ml                        |                   |                       | •(PSF)        |                                    |
| 60353    | 280 infant      | • 10111          | •(PSF) | •(PSF)               | • 600ml                         |                   |                       | •(PSF)        | •                                  |

Reusable Manual Resuscitator Autoclavable up to 110°C or 230°F Polycarbonate accessories

|          | Α               | В                | C                          | D                                                                                                                                                                                                                                                                                                                                                                                                                                                                                                                                                                                                                                                                                                                                                                                                                                                                                                                                                                                                                                                                                                                                                                                                                                                                                                                                                                                                                                                                                                                                                                                                                                                                                                                                                                                                                                                                                                                                                                                                                                                                                                                              | E                               |                   | F                     | G             |                                    |
|----------|-----------------|------------------|----------------------------|--------------------------------------------------------------------------------------------------------------------------------------------------------------------------------------------------------------------------------------------------------------------------------------------------------------------------------------------------------------------------------------------------------------------------------------------------------------------------------------------------------------------------------------------------------------------------------------------------------------------------------------------------------------------------------------------------------------------------------------------------------------------------------------------------------------------------------------------------------------------------------------------------------------------------------------------------------------------------------------------------------------------------------------------------------------------------------------------------------------------------------------------------------------------------------------------------------------------------------------------------------------------------------------------------------------------------------------------------------------------------------------------------------------------------------------------------------------------------------------------------------------------------------------------------------------------------------------------------------------------------------------------------------------------------------------------------------------------------------------------------------------------------------------------------------------------------------------------------------------------------------------------------------------------------------------------------------------------------------------------------------------------------------------------------------------------------------------------------------------------------------|---------------------------------|-------------------|-----------------------|---------------|------------------------------------|
| Item no. | Silicone<br>bag | Silicone<br>mask | All-in-one<br>Intake valve | - Charles and the control of the con | PVC Reservior bag<br>Disposable | Silicone R<br>Reu | eservior bag<br>sable | Peep<br>valve | PVC oxyger<br>tubing<br>Disposable |
| 60250    | 1500 adult      | • 10115          | •(PC)                      |                                                                                                                                                                                                                                                                                                                                                                                                                                                                                                                                                                                                                                                                                                                                                                                                                                                                                                                                                                                                                                                                                                                                                                                                                                                                                                                                                                                                                                                                                                                                                                                                                                                                                                                                                                                                                                                                                                                                                                                                                                                                                                                                |                                 | •                 | 2.0 L                 |               | •                                  |
| 60251    | 550 child       | • 10113          | •(PC)                      |                                                                                                                                                                                                                                                                                                                                                                                                                                                                                                                                                                                                                                                                                                                                                                                                                                                                                                                                                                                                                                                                                                                                                                                                                                                                                                                                                                                                                                                                                                                                                                                                                                                                                                                                                                                                                                                                                                                                                                                                                                                                                                                                |                                 |                   | 1.0 L                 |               |                                    |
| 60252    | 280 infant      | • 10111          | •(PC)                      |                                                                                                                                                                                                                                                                                                                                                                                                                                                                                                                                                                                                                                                                                                                                                                                                                                                                                                                                                                                                                                                                                                                                                                                                                                                                                                                                                                                                                                                                                                                                                                                                                                                                                                                                                                                                                                                                                                                                                                                                                                                                                                                                |                                 | •                 | 0.5 L                 |               | •                                  |
| 60253    | 1500 adult      | • 10115          | •(PC)                      |                                                                                                                                                                                                                                                                                                                                                                                                                                                                                                                                                                                                                                                                                                                                                                                                                                                                                                                                                                                                                                                                                                                                                                                                                                                                                                                                                                                                                                                                                                                                                                                                                                                                                                                                                                                                                                                                                                                                                                                                                                                                                                                                | • 2500ml                        |                   |                       |               | •                                  |
| 60254    | 550 child       | • 10113          | •(PC)                      |                                                                                                                                                                                                                                                                                                                                                                                                                                                                                                                                                                                                                                                                                                                                                                                                                                                                                                                                                                                                                                                                                                                                                                                                                                                                                                                                                                                                                                                                                                                                                                                                                                                                                                                                                                                                                                                                                                                                                                                                                                                                                                                                | • 2500ml                        |                   |                       |               |                                    |
| 60255    | 280 infant      | • 10111          | •(PC)                      |                                                                                                                                                                                                                                                                                                                                                                                                                                                                                                                                                                                                                                                                                                                                                                                                                                                                                                                                                                                                                                                                                                                                                                                                                                                                                                                                                                                                                                                                                                                                                                                                                                                                                                                                                                                                                                                                                                                                                                                                                                                                                                                                | • 600ml                         |                   |                       |               | •                                  |
| 60256    | 1500 adult      | • 10115          | •(PC)                      | •(PP)                                                                                                                                                                                                                                                                                                                                                                                                                                                                                                                                                                                                                                                                                                                                                                                                                                                                                                                                                                                                                                                                                                                                                                                                                                                                                                                                                                                                                                                                                                                                                                                                                                                                                                                                                                                                                                                                                                                                                                                                                                                                                                                          |                                 | •                 | 2.0 L                 |               | •                                  |
| 60257    | 550 child       | • 10113          | •(PC)                      | •(PP)                                                                                                                                                                                                                                                                                                                                                                                                                                                                                                                                                                                                                                                                                                                                                                                                                                                                                                                                                                                                                                                                                                                                                                                                                                                                                                                                                                                                                                                                                                                                                                                                                                                                                                                                                                                                                                                                                                                                                                                                                                                                                                                          |                                 |                   | 1.0 L                 |               | •                                  |
| 60258    | 280 infant      | • 10111          | •(PC)                      | •(PP)                                                                                                                                                                                                                                                                                                                                                                                                                                                                                                                                                                                                                                                                                                                                                                                                                                                                                                                                                                                                                                                                                                                                                                                                                                                                                                                                                                                                                                                                                                                                                                                                                                                                                                                                                                                                                                                                                                                                                                                                                                                                                                                          |                                 |                   | 0.5 L                 |               | •                                  |
| 60259    | 1500 adult      | • 10115          | •(PC)                      | •(PP)                                                                                                                                                                                                                                                                                                                                                                                                                                                                                                                                                                                                                                                                                                                                                                                                                                                                                                                                                                                                                                                                                                                                                                                                                                                                                                                                                                                                                                                                                                                                                                                                                                                                                                                                                                                                                                                                                                                                                                                                                                                                                                                          | • 2500ml                        |                   |                       | •(PC)         |                                    |
| 60260    | 550 child       | • 10113          | •(PC)                      | •(PP)                                                                                                                                                                                                                                                                                                                                                                                                                                                                                                                                                                                                                                                                                                                                                                                                                                                                                                                                                                                                                                                                                                                                                                                                                                                                                                                                                                                                                                                                                                                                                                                                                                                                                                                                                                                                                                                                                                                                                                                                                                                                                                                          | • 2500ml                        |                   |                       | •(PC)         |                                    |
| 60261    | 280 infant      | • 10111          | •(PC)                      | •(PP)                                                                                                                                                                                                                                                                                                                                                                                                                                                                                                                                                                                                                                                                                                                                                                                                                                                                                                                                                                                                                                                                                                                                                                                                                                                                                                                                                                                                                                                                                                                                                                                                                                                                                                                                                                                                                                                                                                                                                                                                                                                                                                                          | • 600ml                         |                   |                       | •(PC)         |                                    |