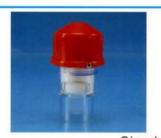

### Patient Valve

|                  |       |                     |                    | W/PO     | P-OFF    |  |
|------------------|-------|---------------------|--------------------|----------|----------|--|
| PC Item no.      |       |                     | 60025              | 60027    | 60029    |  |
| Old item no.     |       |                     | 60008              | 60009    |          |  |
| PSF Item no.     | 60031 | 60032               | 60026              | 60028    | 60030    |  |
| Fitting          |       | 15 mm ID / 22 mm OD | 15 mm ID / 22 mm O |          |          |  |
| Pop-off pressure |       |                     |                    | 60 cmH2O | 40 cmH2O |  |