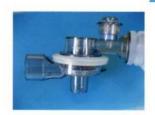

## **Manual Resuscitator**

### Manual Resuscitator

Reusable

### Material Silicone, PC(up to 110°C or 230°F)

| Item no.        | 60201                | 60202                | 60203                |
|-----------------|----------------------|----------------------|----------------------|
| Old item no.    | 6111                 | 6211                 | 6311                 |
| Ventilation Bag | 1500ml for Adult     | 550ml for Child      | 280ml for Infant     |
| Pop-off         | 60cmH <sub>2</sub> O | 40cmH <sub>2</sub> O | 40cmH <sub>2</sub> O |
| Silicone mask   | 10115 Adult          | 10113 Child          | 10111 Infant         |
| Reservoir bag   | 2500ml/PVC           | 2500ml/PVC           | 600ml/PVC            |