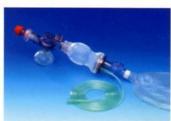

## **Manual Resuscitator**

Autoclavable Manual Resuscitator Autoclavable up to 134°C or 273°F Polysulfone accessories

|          | Α               | В                | С      | D                    | E                               |                   | F                     | G             |                                    |
|----------|-----------------|------------------|--------|----------------------|---------------------------------|-------------------|-----------------------|---------------|------------------------------------|
| Item no. | Silicone<br>bag | Silicone<br>mask |        | Peep Valve connector | PVC Reservior bag<br>Disposable | Silicone R<br>Reu | eservior bag<br>sable | Peep<br>valve | PVC oxyger<br>tubing<br>Disposable |
| 60341    | 1500 adult      | • 10115          | •(PSF) |                      | *                               | •                 | 2.0 L                 |               | •                                  |
| 60342    | 550 child       | • 10113          | •(PSF) |                      |                                 |                   | 1.0 L                 |               | •                                  |
| 60343    | 280 infant      | • 10111          | •(PSF) |                      |                                 | •                 | 0.5 L                 |               | •                                  |
| 60344    | 1500 adult      | • 10115          | •(PSF) |                      | • 2500ml                        |                   |                       |               | •                                  |
| 60345    | 550 child       | • 10113          | •(PSF) |                      | • 2500ml                        |                   |                       |               | •                                  |
| 60346    | 280 infant      | • 10111          | •(PSF) |                      | • 600ml                         |                   |                       |               | •                                  |
| 60347    | 1500 adult      | • 10115          | •(PSF) | •(PSF)               |                                 | •                 | 2.0 L                 |               | •                                  |
| 60348    | 550 child       | • 10113          | •(PSF) | •(PSF)               |                                 | •                 | 1.0 L                 |               | •                                  |
| 60349    | 280 infant      | • 10111          | •(PSF) | •(PSF)               |                                 |                   | 0.5 L                 |               | •                                  |
| 60351    | 1500 adult      | • 10115          | •(PSF) | •(PSF)               | • 2500ml                        |                   |                       | •(PSF)        | •                                  |
| 60352    | 550 child       | • 10113          | •(PSF) | •(PSF)               | • 2500ml                        |                   |                       | •(PSF)        |                                    |
| 60353    | 280 infant      | • 10111          | •(PSF) | •(PSF)               | • 600ml                         |                   |                       | •(PSF)        | •                                  |

Reusable Manual Resuscitator Autoclavable up to 110°C or 230°F Polycarbonate accessories

|          | Α               | В                | C                          | D                                                                                                                                                                                                                                                                                                                                                                                                                                                                                                                                                                                                                                                                                                                                                                                                                                                                                                                                                                                                                                                                                                                                                                                                                                                                                                                                                                                                                                                                                                                                                                                                                                                                                                                                                                                                                                                                                                                                                                                                                                                                                                                              | E                               |                   | F                     | G             |                                    |
|----------|-----------------|------------------|----------------------------|--------------------------------------------------------------------------------------------------------------------------------------------------------------------------------------------------------------------------------------------------------------------------------------------------------------------------------------------------------------------------------------------------------------------------------------------------------------------------------------------------------------------------------------------------------------------------------------------------------------------------------------------------------------------------------------------------------------------------------------------------------------------------------------------------------------------------------------------------------------------------------------------------------------------------------------------------------------------------------------------------------------------------------------------------------------------------------------------------------------------------------------------------------------------------------------------------------------------------------------------------------------------------------------------------------------------------------------------------------------------------------------------------------------------------------------------------------------------------------------------------------------------------------------------------------------------------------------------------------------------------------------------------------------------------------------------------------------------------------------------------------------------------------------------------------------------------------------------------------------------------------------------------------------------------------------------------------------------------------------------------------------------------------------------------------------------------------------------------------------------------------|---------------------------------|-------------------|-----------------------|---------------|------------------------------------|
| Item no. | Silicone<br>bag | Silicone<br>mask | All-in-one<br>Intake valve | - Charles and the control of the con | PVC Reservior bag<br>Disposable | Silicone R<br>Reu | eservior bag<br>sable | Peep<br>valve | PVC oxyger<br>tubing<br>Disposable |
| 60250    | 1500 adult      | • 10115          | •(PC)                      |                                                                                                                                                                                                                                                                                                                                                                                                                                                                                                                                                                                                                                                                                                                                                                                                                                                                                                                                                                                                                                                                                                                                                                                                                                                                                                                                                                                                                                                                                                                                                                                                                                                                                                                                                                                                                                                                                                                                                                                                                                                                                                                                |                                 | •                 | 2.0 L                 |               | •                                  |
| 60251    | 550 child       | • 10113          | •(PC)                      |                                                                                                                                                                                                                                                                                                                                                                                                                                                                                                                                                                                                                                                                                                                                                                                                                                                                                                                                                                                                                                                                                                                                                                                                                                                                                                                                                                                                                                                                                                                                                                                                                                                                                                                                                                                                                                                                                                                                                                                                                                                                                                                                |                                 |                   | 1.0 L                 |               |                                    |
| 60252    | 280 infant      | • 10111          | •(PC)                      |                                                                                                                                                                                                                                                                                                                                                                                                                                                                                                                                                                                                                                                                                                                                                                                                                                                                                                                                                                                                                                                                                                                                                                                                                                                                                                                                                                                                                                                                                                                                                                                                                                                                                                                                                                                                                                                                                                                                                                                                                                                                                                                                |                                 | •                 | 0.5 L                 |               | •                                  |
| 60253    | 1500 adult      | • 10115          | •(PC)                      |                                                                                                                                                                                                                                                                                                                                                                                                                                                                                                                                                                                                                                                                                                                                                                                                                                                                                                                                                                                                                                                                                                                                                                                                                                                                                                                                                                                                                                                                                                                                                                                                                                                                                                                                                                                                                                                                                                                                                                                                                                                                                                                                | • 2500ml                        |                   |                       |               | •                                  |
| 60254    | 550 child       | • 10113          | •(PC)                      |                                                                                                                                                                                                                                                                                                                                                                                                                                                                                                                                                                                                                                                                                                                                                                                                                                                                                                                                                                                                                                                                                                                                                                                                                                                                                                                                                                                                                                                                                                                                                                                                                                                                                                                                                                                                                                                                                                                                                                                                                                                                                                                                | • 2500ml                        |                   |                       |               |                                    |
| 60255    | 280 infant      | • 10111          | •(PC)                      |                                                                                                                                                                                                                                                                                                                                                                                                                                                                                                                                                                                                                                                                                                                                                                                                                                                                                                                                                                                                                                                                                                                                                                                                                                                                                                                                                                                                                                                                                                                                                                                                                                                                                                                                                                                                                                                                                                                                                                                                                                                                                                                                | • 600ml                         |                   |                       |               | •                                  |
| 60256    | 1500 adult      | • 10115          | •(PC)                      | •(PP)                                                                                                                                                                                                                                                                                                                                                                                                                                                                                                                                                                                                                                                                                                                                                                                                                                                                                                                                                                                                                                                                                                                                                                                                                                                                                                                                                                                                                                                                                                                                                                                                                                                                                                                                                                                                                                                                                                                                                                                                                                                                                                                          |                                 | •                 | 2.0 L                 |               | •                                  |
| 60257    | 550 child       | • 10113          | •(PC)                      | •(PP)                                                                                                                                                                                                                                                                                                                                                                                                                                                                                                                                                                                                                                                                                                                                                                                                                                                                                                                                                                                                                                                                                                                                                                                                                                                                                                                                                                                                                                                                                                                                                                                                                                                                                                                                                                                                                                                                                                                                                                                                                                                                                                                          |                                 |                   | 1.0 L                 |               | •                                  |
| 60258    | 280 infant      | • 10111          | •(PC)                      | •(PP)                                                                                                                                                                                                                                                                                                                                                                                                                                                                                                                                                                                                                                                                                                                                                                                                                                                                                                                                                                                                                                                                                                                                                                                                                                                                                                                                                                                                                                                                                                                                                                                                                                                                                                                                                                                                                                                                                                                                                                                                                                                                                                                          |                                 |                   | 0.5 L                 |               | •                                  |
| 60259    | 1500 adult      | • 10115          | •(PC)                      | •(PP)                                                                                                                                                                                                                                                                                                                                                                                                                                                                                                                                                                                                                                                                                                                                                                                                                                                                                                                                                                                                                                                                                                                                                                                                                                                                                                                                                                                                                                                                                                                                                                                                                                                                                                                                                                                                                                                                                                                                                                                                                                                                                                                          | • 2500ml                        |                   |                       | •(PC)         |                                    |
| 60260    | 550 child       | • 10113          | •(PC)                      | •(PP)                                                                                                                                                                                                                                                                                                                                                                                                                                                                                                                                                                                                                                                                                                                                                                                                                                                                                                                                                                                                                                                                                                                                                                                                                                                                                                                                                                                                                                                                                                                                                                                                                                                                                                                                                                                                                                                                                                                                                                                                                                                                                                                          | • 2500ml                        |                   |                       | •(PC)         |                                    |
| 60261    | 280 infant      | • 10111          | •(PC)                      | •(PP)                                                                                                                                                                                                                                                                                                                                                                                                                                                                                                                                                                                                                                                                                                                                                                                                                                                                                                                                                                                                                                                                                                                                                                                                                                                                                                                                                                                                                                                                                                                                                                                                                                                                                                                                                                                                                                                                                                                                                                                                                                                                                                                          | • 600ml                         |                   |                       | •(PC)         |                                    |

# Disposable Manual Resuscitator

|          | Α          | В       | С                          | D                              | E             |                      |
|----------|------------|---------|----------------------------|--------------------------------|---------------|----------------------|
| Item no. | PVC<br>bag | Mask    | All-in-one<br>Intake valve | PE Reservior bag<br>Disposable | Peep<br>valve | PVC oxygen<br>tubing |
| 60141    | 1500 adult | • 20115 | •(PC)                      | 1                              |               | •                    |
| 60142    | 550 child  | • 20113 | •(PC)                      |                                |               | •                    |
| 60143    | 280 infant | • 20111 | •(PC)                      |                                |               | •                    |
| 60144    | 1500 adult | • 20115 | •(PC)                      | • 2500ml                       |               | •                    |
| 60145    | 550 child  | • 20113 | •(PC)                      | • 2500ml                       |               | •                    |
| 60146    | 280 infant | • 20111 | •(PC)                      | • 600ml                        |               | •                    |
| 60147    | 1500 adult | • 20115 | •(PC)                      | • 2500ml                       |               | •                    |
| 60148    | 550 child  | • 20113 | •(PC)                      | • 2500ml                       |               | •                    |
| 60149    | 280 infant | • 20111 | •(PC)                      | • 600ml                        |               |                      |
| 60150    | 1500 adult | • 20115 | •(PC)                      | • 2500ml                       | •(PC)         |                      |
| 60151    | 550 child  | • 20113 | •(PC)                      | • 2500ml                       | •(PC)         | •                    |
| 60152    | 280 infant | • 20111 | •(PC)                      | • 600ml                        | •(PC)         | •                    |