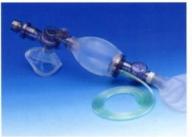

### Material Silicone, PC(up to 110°C or 230°F)

| Item no.        | 60201                | 60202                | 60203                |
|-----------------|----------------------|----------------------|----------------------|
| Old item no.    | 6111                 | 6211                 | 6311                 |
| Ventilation Bag | 1500ml for Adult     | 550ml for Child      | 280ml for Infant     |
| Pop-off         | 60cmH <sub>2</sub> O | 40cmH <sub>2</sub> O | 40cmH <sub>2</sub> O |
| Silicone mask   | 10115 Adult          | 10113 Child          | 10111 Infant         |
| Reservoir bag   | 2500ml/PVC           | 2500ml/PVC           | 600ml/PVC            |

| Item no.        | 60207                | 60208                | 60209                |
|-----------------|----------------------|----------------------|----------------------|
| Ventilation Bag | 1500ml for Adult     | 550ml for Child      | 1500ml for Adult     |
| Pop-off         | 60cmH <sub>2</sub> O | 40cmH <sub>2</sub> O | 60cmH <sub>2</sub> O |
| Silicone mask   | 10135 Adult          | 10133 Child          | 10135 Adult          |
| Reservoir bag   | 2500ml/PVC           | 2500ml/PVC           | 2500ml/PVC           |