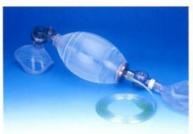

## **Manual Resuscitator**

Autoclavable Manual Resuscitator Autoclavable up to 134°C or 273°F Polysulfone accessories

|          | Α               | В                | С      | D                    | E                               |                   | F                     | G             |                                    |
|----------|-----------------|------------------|--------|----------------------|---------------------------------|-------------------|-----------------------|---------------|------------------------------------|
| Item no. | Silicone<br>bag | Silicone<br>mask |        | Peep Valve connector | PVC Reservior bag<br>Disposable | Silicone R<br>Reu | eservior bag<br>sable | Peep<br>valve | PVC oxyger<br>tubing<br>Disposable |
| 60341    | 1500 adult      | • 10115          | •(PSF) |                      | *                               | •                 | 2.0 L                 |               | •                                  |
| 60342    | 550 child       | • 10113          | •(PSF) |                      |                                 |                   | 1.0 L                 |               | •                                  |
| 60343    | 280 infant      | • 10111          | •(PSF) |                      |                                 | •                 | 0.5 L                 |               | •                                  |
| 60344    | 1500 adult      | • 10115          | •(PSF) |                      | • 2500ml                        |                   |                       |               | •                                  |
| 60345    | 550 child       | • 10113          | •(PSF) |                      | • 2500ml                        |                   |                       |               | •                                  |
| 60346    | 280 infant      | • 10111          | •(PSF) |                      | • 600ml                         |                   |                       |               | •                                  |
| 60347    | 1500 adult      | • 10115          | •(PSF) | •(PSF)               |                                 | •                 | 2.0 L                 |               | •                                  |
| 60348    | 550 child       | • 10113          | •(PSF) | •(PSF)               |                                 | •                 | 1.0 L                 |               | •                                  |
| 60349    | 280 infant      | • 10111          | •(PSF) | •(PSF)               |                                 |                   | 0.5 L                 |               | •                                  |
| 60351    | 1500 adult      | • 10115          | •(PSF) | •(PSF)               | • 2500ml                        |                   |                       | •(PSF)        | •                                  |
| 60352    | 550 child       | • 10113          | •(PSF) | •(PSF)               | • 2500ml                        |                   |                       | •(PSF)        |                                    |
| 60353    | 280 infant      | • 10111          | •(PSF) | •(PSF)               | • 600ml                         |                   |                       | •(PSF)        | •                                  |

Reusable Manual Resuscitator Autoclavable up to 110°C or 230°F Polycarbonate accessories

|          | Α               | В                | C                          | D                                                                                                                                                                                                                                                                                                                                                                                                                                                                                                                                                                                                                                                                                                                                                                                                                                                                                                                                                                                                                                                                                                                                                                                                                                                                                                                                                                                                                                                                                                                                                                                                                                                                                                                                                                                                                                                                                                                                                                                                                                                                                                                              | E                               |                   | F                     | G             |                                    |
|----------|-----------------|------------------|----------------------------|--------------------------------------------------------------------------------------------------------------------------------------------------------------------------------------------------------------------------------------------------------------------------------------------------------------------------------------------------------------------------------------------------------------------------------------------------------------------------------------------------------------------------------------------------------------------------------------------------------------------------------------------------------------------------------------------------------------------------------------------------------------------------------------------------------------------------------------------------------------------------------------------------------------------------------------------------------------------------------------------------------------------------------------------------------------------------------------------------------------------------------------------------------------------------------------------------------------------------------------------------------------------------------------------------------------------------------------------------------------------------------------------------------------------------------------------------------------------------------------------------------------------------------------------------------------------------------------------------------------------------------------------------------------------------------------------------------------------------------------------------------------------------------------------------------------------------------------------------------------------------------------------------------------------------------------------------------------------------------------------------------------------------------------------------------------------------------------------------------------------------------|---------------------------------|-------------------|-----------------------|---------------|------------------------------------|
| Item no. | Silicone<br>bag | Silicone<br>mask | All-in-one<br>Intake valve | - Charles and the control of the con | PVC Reservior bag<br>Disposable | Silicone R<br>Reu | eservior bag<br>sable | Peep<br>valve | PVC oxyger<br>tubing<br>Disposable |
| 60250    | 1500 adult      | • 10115          | •(PC)                      |                                                                                                                                                                                                                                                                                                                                                                                                                                                                                                                                                                                                                                                                                                                                                                                                                                                                                                                                                                                                                                                                                                                                                                                                                                                                                                                                                                                                                                                                                                                                                                                                                                                                                                                                                                                                                                                                                                                                                                                                                                                                                                                                |                                 | •                 | 2.0 L                 |               | •                                  |
| 60251    | 550 child       | • 10113          | •(PC)                      |                                                                                                                                                                                                                                                                                                                                                                                                                                                                                                                                                                                                                                                                                                                                                                                                                                                                                                                                                                                                                                                                                                                                                                                                                                                                                                                                                                                                                                                                                                                                                                                                                                                                                                                                                                                                                                                                                                                                                                                                                                                                                                                                |                                 |                   | 1.0 L                 |               |                                    |
| 60252    | 280 infant      | • 10111          | •(PC)                      |                                                                                                                                                                                                                                                                                                                                                                                                                                                                                                                                                                                                                                                                                                                                                                                                                                                                                                                                                                                                                                                                                                                                                                                                                                                                                                                                                                                                                                                                                                                                                                                                                                                                                                                                                                                                                                                                                                                                                                                                                                                                                                                                |                                 | •                 | 0.5 L                 |               | •                                  |
| 60253    | 1500 adult      | • 10115          | •(PC)                      |                                                                                                                                                                                                                                                                                                                                                                                                                                                                                                                                                                                                                                                                                                                                                                                                                                                                                                                                                                                                                                                                                                                                                                                                                                                                                                                                                                                                                                                                                                                                                                                                                                                                                                                                                                                                                                                                                                                                                                                                                                                                                                                                | • 2500ml                        |                   |                       |               | •                                  |
| 60254    | 550 child       | • 10113          | •(PC)                      |                                                                                                                                                                                                                                                                                                                                                                                                                                                                                                                                                                                                                                                                                                                                                                                                                                                                                                                                                                                                                                                                                                                                                                                                                                                                                                                                                                                                                                                                                                                                                                                                                                                                                                                                                                                                                                                                                                                                                                                                                                                                                                                                | • 2500ml                        |                   |                       |               |                                    |
| 60255    | 280 infant      | • 10111          | •(PC)                      |                                                                                                                                                                                                                                                                                                                                                                                                                                                                                                                                                                                                                                                                                                                                                                                                                                                                                                                                                                                                                                                                                                                                                                                                                                                                                                                                                                                                                                                                                                                                                                                                                                                                                                                                                                                                                                                                                                                                                                                                                                                                                                                                | • 600ml                         |                   |                       |               | •                                  |
| 60256    | 1500 adult      | • 10115          | •(PC)                      | •(PP)                                                                                                                                                                                                                                                                                                                                                                                                                                                                                                                                                                                                                                                                                                                                                                                                                                                                                                                                                                                                                                                                                                                                                                                                                                                                                                                                                                                                                                                                                                                                                                                                                                                                                                                                                                                                                                                                                                                                                                                                                                                                                                                          |                                 | •                 | 2.0 L                 |               | •                                  |
| 60257    | 550 child       | • 10113          | •(PC)                      | •(PP)                                                                                                                                                                                                                                                                                                                                                                                                                                                                                                                                                                                                                                                                                                                                                                                                                                                                                                                                                                                                                                                                                                                                                                                                                                                                                                                                                                                                                                                                                                                                                                                                                                                                                                                                                                                                                                                                                                                                                                                                                                                                                                                          |                                 |                   | 1.0 L                 |               | •                                  |
| 60258    | 280 infant      | • 10111          | •(PC)                      | •(PP)                                                                                                                                                                                                                                                                                                                                                                                                                                                                                                                                                                                                                                                                                                                                                                                                                                                                                                                                                                                                                                                                                                                                                                                                                                                                                                                                                                                                                                                                                                                                                                                                                                                                                                                                                                                                                                                                                                                                                                                                                                                                                                                          |                                 |                   | 0.5 L                 |               | •                                  |
| 60259    | 1500 adult      | • 10115          | •(PC)                      | •(PP)                                                                                                                                                                                                                                                                                                                                                                                                                                                                                                                                                                                                                                                                                                                                                                                                                                                                                                                                                                                                                                                                                                                                                                                                                                                                                                                                                                                                                                                                                                                                                                                                                                                                                                                                                                                                                                                                                                                                                                                                                                                                                                                          | • 2500ml                        |                   |                       | •(PC)         |                                    |
| 60260    | 550 child       | • 10113          | •(PC)                      | •(PP)                                                                                                                                                                                                                                                                                                                                                                                                                                                                                                                                                                                                                                                                                                                                                                                                                                                                                                                                                                                                                                                                                                                                                                                                                                                                                                                                                                                                                                                                                                                                                                                                                                                                                                                                                                                                                                                                                                                                                                                                                                                                                                                          | • 2500ml                        |                   |                       | •(PC)         |                                    |
| 60261    | 280 infant      | • 10111          | •(PC)                      | •(PP)                                                                                                                                                                                                                                                                                                                                                                                                                                                                                                                                                                                                                                                                                                                                                                                                                                                                                                                                                                                                                                                                                                                                                                                                                                                                                                                                                                                                                                                                                                                                                                                                                                                                                                                                                                                                                                                                                                                                                                                                                                                                                                                          | • 600ml                         |                   |                       | •(PC)         |                                    |

# Disposable Manual Resuscitator

|          | Α          | В       | С                          | D                              | E             |                      |
|----------|------------|---------|----------------------------|--------------------------------|---------------|----------------------|
| Item no. | PVC<br>bag | Mask    | All-in-one<br>Intake valve | PE Reservior bag<br>Disposable | Peep<br>valve | PVC oxygen<br>tubing |
| 60141    | 1500 adult | • 20115 | •(PC)                      | 1                              |               | •                    |
| 60142    | 550 child  | • 20113 | •(PC)                      |                                |               | •                    |
| 60143    | 280 infant | • 20111 | •(PC)                      |                                |               | •                    |
| 60144    | 1500 adult | • 20115 | •(PC)                      | • 2500ml                       |               | •                    |
| 60145    | 550 child  | • 20113 | •(PC)                      | • 2500ml                       |               | •                    |
| 60146    | 280 infant | • 20111 | •(PC)                      | • 600ml                        |               | •                    |
| 60147    | 1500 adult | • 20115 | •(PC)                      | • 2500ml                       |               | •                    |
| 60148    | 550 child  | • 20113 | •(PC)                      | • 2500ml                       |               | •                    |
| 60149    | 280 infant | • 20111 | •(PC)                      | • 600ml                        |               |                      |
| 60150    | 1500 adult | • 20115 | •(PC)                      | • 2500ml                       | •(PC)         |                      |
| 60151    | 550 child  | • 20113 | •(PC)                      | • 2500ml                       | •(PC)         | •                    |
| 60152    | 280 infant | • 20111 | •(PC)                      | • 600ml                        | •(PC)         | •                    |