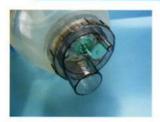

### All-In-One Intake Valve

| Item no.   | 60033                    | 60034                   |
|------------|--------------------------|-------------------------|
| Inlet size | 25 mm OD                 | 25 mm OD                |
| Material   | PSF up to 134°C or 273°F | PC up to 110°C or 230°F |