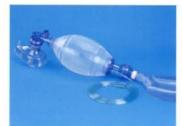

# Disposable Manual Resuscitator

|          | Α          | В       | С                          | D                              | E             |                      |
|----------|------------|---------|----------------------------|--------------------------------|---------------|----------------------|
| Item no. | PVC<br>bag | Mask    | All-in-one<br>Intake valve | PE Reservior bag<br>Disposable | Peep<br>valve | PVC oxygen<br>tubing |
| 60141    | 1500 adult | • 20115 | •(PC)                      | 1                              |               | •                    |
| 60142    | 550 child  | • 20113 | •(PC)                      |                                |               | •                    |
| 60143    | 280 infant | • 20111 | •(PC)                      |                                |               | •                    |
| 60144    | 1500 adult | • 20115 | •(PC)                      | • 2500ml                       |               | •                    |
| 60145    | 550 child  | • 20113 | •(PC)                      | • 2500ml                       |               | •                    |
| 60146    | 280 infant | • 20111 | •(PC)                      | • 600ml                        |               | •                    |
| 60147    | 1500 adult | • 20115 | •(PC)                      | • 2500ml                       |               | •                    |
| 60148    | 550 child  | • 20113 | •(PC)                      | • 2500ml                       |               | •                    |
| 60149    | 280 infant | • 20111 | •(PC)                      | • 600ml                        |               |                      |
| 60150    | 1500 adult | • 20115 | •(PC)                      | • 2500ml                       | •(PC)         |                      |
| 60151    | 550 child  | • 20113 | •(PC)                      | • 2500ml                       | •(PC)         | •                    |
| 60152    | 280 infant | • 20111 | •(PC)                      | • 600ml                        | •(PC)         | •                    |

Material PVC (Ventilation Bag, Oxygen Tubing, Mask)
PC (Intake Valve, Reservoir Valve, Peep Valve)
PE (Reservoir Bag)

| Item no.         | 60101                | 60102                | 60103                |
|------------------|----------------------|----------------------|----------------------|
| Old item no.     | 6121                 | 6221                 | 6321                 |
| Ventilation Bag  | 1500ml for Adult     | 550ml for Child      | 280ml for Infant     |
| Pop-off          | 60cmH <sub>2</sub> O | 40cmH <sub>2</sub> O | 40cmH <sub>2</sub> O |
| Air cushion mask | 20115 Adult          | 20113 Child          | 20111 Infant         |
| Reservoir bag    | 2500ml/PE            | 2500ml/PE            | 600ml/PE             |

# Disposable Manual Resuscitator

| Item no.         | 60111                  | 60112                  | 60113                  |
|------------------|------------------------|------------------------|------------------------|
| Old item no.     |                        |                        |                        |
| Ventilation Bag  | 1500ml for Adult       | 550ml for Child        | 280ml for Infant       |
| Peep valve       | 5~20cmH <sub>2</sub> O | 5~20cmH <sub>2</sub> O | 2~10cmH <sub>2</sub> O |
| Pop-off          | 60cmH <sub>2</sub> O   | 40cmH <sub>2</sub> O   | 40cmH <sub>2</sub> O   |
| Air cushion mask | 20115 Adult            | 20113 Child            | 20111 Infant           |
| Reservoir bag    | 2500ml/PE              | 2500ml/PE              | 600ml/PE               |