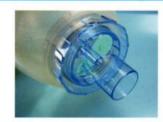

### Patient Valve

|                  |       |                     |                    | W/PO     | P-OFF    |  |
|------------------|-------|---------------------|--------------------|----------|----------|--|
| PC Item no.      |       |                     | 60025              | 60027    | 60029    |  |
| Old item no.     |       |                     | 60008              | 60009    |          |  |
| PSF Item no.     | 60031 | 60032               | 60026              | 60028    | 60030    |  |
| Fitting          |       | 15 mm ID / 22 mm OD | 15 mm ID / 22 mm O |          |          |  |
| Pop-off pressure |       |                     |                    | 60 cmH2O | 40 cmH2O |  |