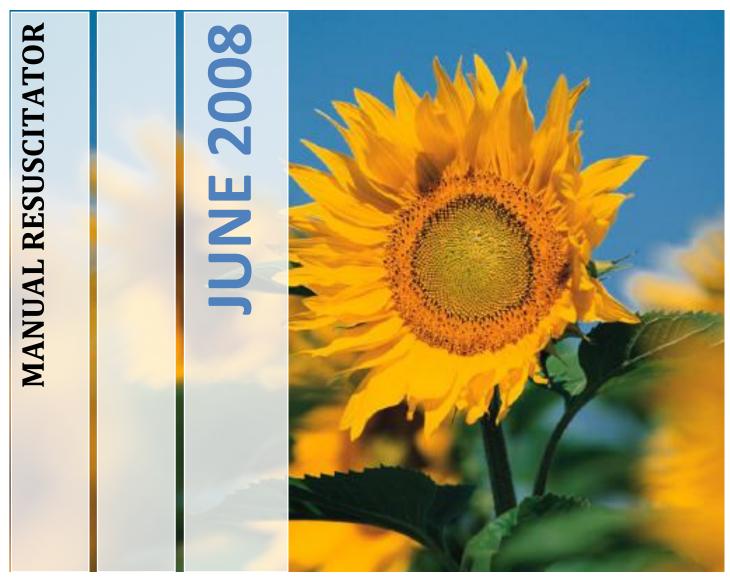

## **Manual Resuscitator**

Autoclavable Manual Resuscitator Autoclavable up to 134°C or 273°F Polysulfone accessories

|          | Α               | В                | С      | D                    | E                               |                   | F                     | G             |                                    |
|----------|-----------------|------------------|--------|----------------------|---------------------------------|-------------------|-----------------------|---------------|------------------------------------|
| Item no. | Silicone<br>bag | Silicone<br>mask |        | Peep Valve connector | PVC Reservior bag<br>Disposable | Silicone R<br>Reu | eservior bag<br>sable | Peep<br>valve | PVC oxyger<br>tubing<br>Disposable |
| 60341    | 1500 adult      | • 10115          | •(PSF) |                      | *                               | •                 | 2.0 L                 |               | •                                  |
| 60342    | 550 child       | • 10113          | •(PSF) |                      |                                 |                   | 1.0 L                 |               | •                                  |
| 60343    | 280 infant      | • 10111          | •(PSF) |                      |                                 | •                 | 0.5 L                 |               | •                                  |
| 60344    | 1500 adult      | • 10115          | •(PSF) |                      | • 2500ml                        |                   |                       |               | •                                  |
| 60345    | 550 child       | • 10113          | •(PSF) |                      | • 2500ml                        |                   |                       |               | •                                  |
| 60346    | 280 infant      | • 10111          | •(PSF) |                      | • 600ml                         |                   |                       |               | •                                  |
| 60347    | 1500 adult      | • 10115          | •(PSF) | •(PSF)               |                                 | •                 | 2.0 L                 |               | •                                  |
| 60348    | 550 child       | • 10113          | •(PSF) | •(PSF)               |                                 | •                 | 1.0 L                 |               | •                                  |
| 60349    | 280 infant      | • 10111          | •(PSF) | •(PSF)               |                                 |                   | 0.5 L                 |               | •                                  |
| 60351    | 1500 adult      | • 10115          | •(PSF) | •(PSF)               | • 2500ml                        |                   |                       | •(PSF)        | •                                  |
| 60352    | 550 child       | • 10113          | •(PSF) | •(PSF)               | • 2500ml                        |                   |                       | •(PSF)        |                                    |
| 60353    | 280 infant      | • 10111          | •(PSF) | •(PSF)               | • 600ml                         |                   |                       | •(PSF)        | •                                  |

Reusable Manual Resuscitator Autoclavable up to 110°C or 230°F Polycarbonate accessories

|          | Α               | В                | C                          | D                                                                                                                                                                                                                                                                                                                                                                                                                                                                                                                                                                                                                                                                                                                                                                                                                                                                                                                                                                                                                                                                                                                                                                                                                                                                                                                                                                                                                                                                                                                                                                                                                                                                                                                                                                                                                                                                                                                                                                                                                                                                                                                              | E                               |                   | F                     | G             |                                    |
|----------|-----------------|------------------|----------------------------|--------------------------------------------------------------------------------------------------------------------------------------------------------------------------------------------------------------------------------------------------------------------------------------------------------------------------------------------------------------------------------------------------------------------------------------------------------------------------------------------------------------------------------------------------------------------------------------------------------------------------------------------------------------------------------------------------------------------------------------------------------------------------------------------------------------------------------------------------------------------------------------------------------------------------------------------------------------------------------------------------------------------------------------------------------------------------------------------------------------------------------------------------------------------------------------------------------------------------------------------------------------------------------------------------------------------------------------------------------------------------------------------------------------------------------------------------------------------------------------------------------------------------------------------------------------------------------------------------------------------------------------------------------------------------------------------------------------------------------------------------------------------------------------------------------------------------------------------------------------------------------------------------------------------------------------------------------------------------------------------------------------------------------------------------------------------------------------------------------------------------------|---------------------------------|-------------------|-----------------------|---------------|------------------------------------|
| Item no. | Silicone<br>bag | Silicone<br>mask | All-in-one<br>Intake valve | - Charles and the control of the con | PVC Reservior bag<br>Disposable | Silicone R<br>Reu | eservior bag<br>sable | Peep<br>valve | PVC oxyger<br>tubing<br>Disposable |
| 60250    | 1500 adult      | • 10115          | •(PC)                      |                                                                                                                                                                                                                                                                                                                                                                                                                                                                                                                                                                                                                                                                                                                                                                                                                                                                                                                                                                                                                                                                                                                                                                                                                                                                                                                                                                                                                                                                                                                                                                                                                                                                                                                                                                                                                                                                                                                                                                                                                                                                                                                                |                                 | •                 | 2.0 L                 |               | •                                  |
| 60251    | 550 child       | • 10113          | •(PC)                      |                                                                                                                                                                                                                                                                                                                                                                                                                                                                                                                                                                                                                                                                                                                                                                                                                                                                                                                                                                                                                                                                                                                                                                                                                                                                                                                                                                                                                                                                                                                                                                                                                                                                                                                                                                                                                                                                                                                                                                                                                                                                                                                                |                                 |                   | 1.0 L                 |               |                                    |
| 60252    | 280 infant      | • 10111          | •(PC)                      |                                                                                                                                                                                                                                                                                                                                                                                                                                                                                                                                                                                                                                                                                                                                                                                                                                                                                                                                                                                                                                                                                                                                                                                                                                                                                                                                                                                                                                                                                                                                                                                                                                                                                                                                                                                                                                                                                                                                                                                                                                                                                                                                |                                 | •                 | 0.5 L                 |               | •                                  |
| 60253    | 1500 adult      | • 10115          | •(PC)                      |                                                                                                                                                                                                                                                                                                                                                                                                                                                                                                                                                                                                                                                                                                                                                                                                                                                                                                                                                                                                                                                                                                                                                                                                                                                                                                                                                                                                                                                                                                                                                                                                                                                                                                                                                                                                                                                                                                                                                                                                                                                                                                                                | • 2500ml                        |                   |                       |               | •                                  |
| 60254    | 550 child       | • 10113          | •(PC)                      |                                                                                                                                                                                                                                                                                                                                                                                                                                                                                                                                                                                                                                                                                                                                                                                                                                                                                                                                                                                                                                                                                                                                                                                                                                                                                                                                                                                                                                                                                                                                                                                                                                                                                                                                                                                                                                                                                                                                                                                                                                                                                                                                | • 2500ml                        |                   |                       |               |                                    |
| 60255    | 280 infant      | • 10111          | •(PC)                      |                                                                                                                                                                                                                                                                                                                                                                                                                                                                                                                                                                                                                                                                                                                                                                                                                                                                                                                                                                                                                                                                                                                                                                                                                                                                                                                                                                                                                                                                                                                                                                                                                                                                                                                                                                                                                                                                                                                                                                                                                                                                                                                                | • 600ml                         |                   |                       |               | •                                  |
| 60256    | 1500 adult      | • 10115          | •(PC)                      | •(PP)                                                                                                                                                                                                                                                                                                                                                                                                                                                                                                                                                                                                                                                                                                                                                                                                                                                                                                                                                                                                                                                                                                                                                                                                                                                                                                                                                                                                                                                                                                                                                                                                                                                                                                                                                                                                                                                                                                                                                                                                                                                                                                                          |                                 | •                 | 2.0 L                 |               | •                                  |
| 60257    | 550 child       | • 10113          | •(PC)                      | •(PP)                                                                                                                                                                                                                                                                                                                                                                                                                                                                                                                                                                                                                                                                                                                                                                                                                                                                                                                                                                                                                                                                                                                                                                                                                                                                                                                                                                                                                                                                                                                                                                                                                                                                                                                                                                                                                                                                                                                                                                                                                                                                                                                          |                                 |                   | 1.0 L                 |               | •                                  |
| 60258    | 280 infant      | • 10111          | •(PC)                      | •(PP)                                                                                                                                                                                                                                                                                                                                                                                                                                                                                                                                                                                                                                                                                                                                                                                                                                                                                                                                                                                                                                                                                                                                                                                                                                                                                                                                                                                                                                                                                                                                                                                                                                                                                                                                                                                                                                                                                                                                                                                                                                                                                                                          |                                 |                   | 0.5 L                 |               | •                                  |
| 60259    | 1500 adult      | • 10115          | •(PC)                      | •(PP)                                                                                                                                                                                                                                                                                                                                                                                                                                                                                                                                                                                                                                                                                                                                                                                                                                                                                                                                                                                                                                                                                                                                                                                                                                                                                                                                                                                                                                                                                                                                                                                                                                                                                                                                                                                                                                                                                                                                                                                                                                                                                                                          | • 2500ml                        |                   |                       | •(PC)         |                                    |
| 60260    | 550 child       | • 10113          | •(PC)                      | •(PP)                                                                                                                                                                                                                                                                                                                                                                                                                                                                                                                                                                                                                                                                                                                                                                                                                                                                                                                                                                                                                                                                                                                                                                                                                                                                                                                                                                                                                                                                                                                                                                                                                                                                                                                                                                                                                                                                                                                                                                                                                                                                                                                          | • 2500ml                        |                   |                       | •(PC)         |                                    |
| 60261    | 280 infant      | • 10111          | •(PC)                      | •(PP)                                                                                                                                                                                                                                                                                                                                                                                                                                                                                                                                                                                                                                                                                                                                                                                                                                                                                                                                                                                                                                                                                                                                                                                                                                                                                                                                                                                                                                                                                                                                                                                                                                                                                                                                                                                                                                                                                                                                                                                                                                                                                                                          | • 600ml                         |                   |                       | •(PC)         |                                    |