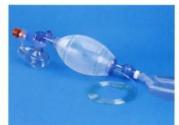

# **Manual Resuscitator**

| 60301                | 60302                                                   | 60303                                                                                                      |
|----------------------|---------------------------------------------------------|------------------------------------------------------------------------------------------------------------|
|                      | (1000) (1000)                                           | 00303                                                                                                      |
| 6711                 | 6721                                                    | 6731                                                                                                       |
| 1500ml for Adult     | 550ml for Child                                         | 280ml for Infant                                                                                           |
| 60cmH <sub>2</sub> O | 40cmH <sub>2</sub> O                                    | 40cmH <sub>2</sub> O                                                                                       |
| 10115 Adult          | 10113 Child                                             | 10111 Infant                                                                                               |
| 2500ml/PVC           | 2500ml/PVC                                              | 600ml/PVC                                                                                                  |
|                      | 1500ml for Adult<br>60cmH <sub>2</sub> O<br>10115 Adult | 1500ml for Adult       550ml for Child         60cmH2O       40cmH2O         10115 Adult       10113 Child |

| 60304                | 60305                                                           | 60306                                                                                                        |
|----------------------|-----------------------------------------------------------------|--------------------------------------------------------------------------------------------------------------|
| 6715                 | 6725                                                            | 6735                                                                                                         |
| 1500ml for Adult     | 550ml for Child                                                 | 280ml for Infant                                                                                             |
| 60cmH <sub>2</sub> O | 40cmH <sub>2</sub> O                                            | 40cmH <sub>2</sub> O                                                                                         |
| 10115 Adult          | 10113 Child                                                     | 10111 Infant                                                                                                 |
| 2500ml/PVC           | 2500ml/PVC                                                      | 600ml/PVC                                                                                                    |
|                      | 6715<br>1500ml for Adult<br>60cmH <sub>2</sub> O<br>10115 Adult | 6715 6725 1500ml for Adult 550ml for Child 60cmH <sub>2</sub> O 40cmH <sub>2</sub> O 10115 Adult 10113 Child |