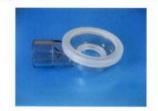

### All-In-One Intake Valve

| Item no.   | 60033                    | 60034                   |
|------------|--------------------------|-------------------------|
| Inlet size | 25 mm OD                 | 25 mm OD                |
| Material   | PSF up to 134°C or 273°F | PC up to 110°C or 230°F |