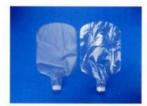

### Reservoir Bag

\*Disposable

|          |        |         |       |        |         |       |        |         | W/ Valve  |       |       |         |
|----------|--------|---------|-------|--------|---------|-------|--------|---------|-----------|-------|-------|---------|
| Item no. | 60001  | 60002   | 60003 | 60004  | 60005   | 60006 | 60007  | 60008   | 60009 6   | 0010  | 60011 | 60012   |
| Material | PVC+PC | PVC+PSF | PE+PC | PVC+PC | PVC+PSF | PE+PC | PVC+PC | PVC+PSF | PVC+PC PV | C+PSF | PE+PC | PE+PC   |
| Size     |        | 2500ml  |       |        | 600ml   |       | 250    | 0ml     | 600n      | nl    | 2500m | l 600ml |