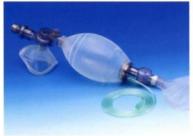

# Disposable Manual Resuscitator

|          | Α          | В       | С                          | D                              | E             |                      |
|----------|------------|---------|----------------------------|--------------------------------|---------------|----------------------|
| Item no. | PVC<br>bag | Mask    | All-in-one<br>Intake valve | PE Reservior bag<br>Disposable | Peep<br>valve | PVC oxygen<br>tubing |
| 60141    | 1500 adult | • 20115 | •(PC)                      | 1                              |               | •                    |
| 60142    | 550 child  | • 20113 | •(PC)                      |                                |               | •                    |
| 60143    | 280 infant | • 20111 | •(PC)                      |                                |               | •                    |
| 60144    | 1500 adult | • 20115 | •(PC)                      | • 2500ml                       |               | •                    |
| 60145    | 550 child  | • 20113 | •(PC)                      | • 2500ml                       |               | •                    |
| 60146    | 280 infant | • 20111 | •(PC)                      | • 600ml                        |               | •                    |
| 60147    | 1500 adult | • 20115 | •(PC)                      | • 2500ml                       |               | •                    |
| 60148    | 550 child  | • 20113 | •(PC)                      | • 2500ml                       |               | •                    |
| 60149    | 280 infant | • 20111 | •(PC)                      | • 600ml                        |               |                      |
| 60150    | 1500 adult | • 20115 | •(PC)                      | • 2500ml                       | •(PC)         |                      |
| 60151    | 550 child  | • 20113 | •(PC)                      | • 2500ml                       | •(PC)         | •                    |
| 60152    | 280 infant | • 20111 | •(PC)                      | • 600ml                        | •(PC)         | •                    |

Material PVC (Ventilation Bag, Oxygen Tubing, Mask)
PC (Intake Valve, Reservoir Valve, Peep Valve)
PE (Reservoir Bag)

| Item no.         | 60101                | 60102                | 60103                |
|------------------|----------------------|----------------------|----------------------|
| Old item no.     | 6121                 | 6221                 | 6321                 |
| Ventilation Bag  | 1500ml for Adult     | 550ml for Child      | 280ml for Infant     |
| Pop-off          | 60cmH <sub>2</sub> O | 40cmH <sub>2</sub> O | 40cmH <sub>2</sub> O |
| Air cushion mask | 20115 Adult          | 20113 Child          | 20111 Infant         |
| Reservoir bag    | 2500ml/PE            | 2500ml/PE            | 600ml/PE             |

# Disposable Manual Resuscitator

| Item no.         | 60111                  | 60112                  | 60113                  |
|------------------|------------------------|------------------------|------------------------|
| Old item no.     |                        |                        |                        |
| Ventilation Bag  | 1500ml for Adult       | 550ml for Child        | 280ml for Infant       |
| Peep valve       | 5~20cmH <sub>2</sub> O | 5~20cmH <sub>2</sub> O | 2~10cmH <sub>2</sub> O |
| Pop-off          | 60cmH <sub>2</sub> O   | 40cmH <sub>2</sub> O   | 40cmH <sub>2</sub> O   |
| Air cushion mask | 20115 Adult            | 20113 Child            | 20111 Infant           |
| Reservoir bag    | 2500ml/PE              | 2500ml/PE              | 600ml/PE               |