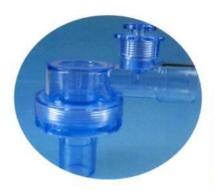

## **Resuscitator Accessories**

### Peep Valve

|              |           |                        |                        |                        | Simple Type             |          |  |
|--------------|-----------|------------------------|------------------------|------------------------|-------------------------|----------|--|
| PC Item no.  | 60013     | 60017                  | 60015                  | 60019                  | 60021                   | 60023    |  |
| Old Item no. | 60005     | 60011                  | 60006                  | 60012                  | 60007                   | 60013    |  |
| PSF Item no. | 60014     | 60018                  | 60016                  | 60020                  |                         |          |  |
| Fitting      | 22 mm OD  | 22 mm OD               | 30 mm ID               | 30 mm ID               | 22 mm OD                | 30 mm ID |  |
| Pressure     | 2~10cmH2O | 5~20cmH <sub>2</sub> O | 2~10cmH <sub>2</sub> O | 5~20cmH <sub>2</sub> O | 5~20 cmH <sub>2</sub> O |          |  |

### Patient Valve

|                  |       |                     |                    | W/PO     | P-OFF    |  |
|------------------|-------|---------------------|--------------------|----------|----------|--|
| PC Item no.      |       |                     | 60025              | 60027    | 60029    |  |
| Old item no.     |       |                     | 60008              | 60009    |          |  |
| PSF Item no.     | 60031 | 60032               | 60026              | 60028    | 60030    |  |
| Fitting          |       | 15 mm ID / 22 mm OD | 15 mm ID / 22 mm O |          |          |  |
| Pop-off pressure |       |                     |                    | 60 cmH2O | 40 cmH2O |  |

### All-In-One Intake Valve

| Item no.   | 60033                    | 60034                   |
|------------|--------------------------|-------------------------|
| Inlet size | 25 mm OD                 | 25 mm OD                |
| Material   | PSF up to 134°C or 273°F | PC up to 110°C or 230°F |