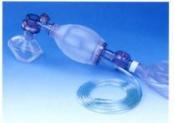

# Disposable Manual Resuscitator

|          | Α          | В       | С                          | D                              | E             |                      |
|----------|------------|---------|----------------------------|--------------------------------|---------------|----------------------|
| Item no. | PVC<br>bag | Mask    | All-in-one<br>Intake valve | PE Reservior bag<br>Disposable | Peep<br>valve | PVC oxygen<br>tubing |
| 60141    | 1500 adult | • 20115 | •(PC)                      | 1                              |               | •                    |
| 60142    | 550 child  | • 20113 | •(PC)                      |                                |               | •                    |
| 60143    | 280 infant | • 20111 | •(PC)                      |                                |               | •                    |
| 60144    | 1500 adult | • 20115 | •(PC)                      | • 2500ml                       |               | •                    |
| 60145    | 550 child  | • 20113 | •(PC)                      | • 2500ml                       |               | •                    |
| 60146    | 280 infant | • 20111 | •(PC)                      | • 600ml                        |               | •                    |
| 60147    | 1500 adult | • 20115 | •(PC)                      | • 2500ml                       |               | •                    |
| 60148    | 550 child  | • 20113 | •(PC)                      | • 2500ml                       |               | •                    |
| 60149    | 280 infant | • 20111 | •(PC)                      | • 600ml                        |               |                      |
| 60150    | 1500 adult | • 20115 | •(PC)                      | • 2500ml                       | •(PC)         |                      |
| 60151    | 550 child  | • 20113 | •(PC)                      | • 2500ml                       | •(PC)         | •                    |
| 60152    | 280 infant | • 20111 | •(PC)                      | • 600ml                        | •(PC)         | •                    |

Material PVC (Ventilation Bag, Oxygen Tubing, Mask)
PC (Intake Valve, Reservoir Valve, Peep Valve)
PE (Reservoir Bag)

| Item no.         | 60101                | 60102                | 60103                |
|------------------|----------------------|----------------------|----------------------|
| Old item no.     | 6121                 | 6221                 | 6321                 |
| Ventilation Bag  | 1500ml for Adult     | 550ml for Child      | 280ml for Infant     |
| Pop-off          | 60cmH <sub>2</sub> O | 40cmH <sub>2</sub> O | 40cmH <sub>2</sub> O |
| Air cushion mask | 20115 Adult          | 20113 Child          | 20111 Infant         |
| Reservoir bag    | 2500ml/PE            | 2500ml/PE            | 600ml/PE             |

# Disposable Manual Resuscitator

| Item no.         | 60111                  | 60112                  | 60113                  |
|------------------|------------------------|------------------------|------------------------|
| Old item no.     |                        |                        |                        |
| Ventilation Bag  | 1500ml for Adult       | 550ml for Child        | 280ml for Infant       |
| Peep valve       | 5~20cmH <sub>2</sub> O | 5~20cmH <sub>2</sub> O | 2~10cmH <sub>2</sub> O |
| Pop-off          | 60cmH <sub>2</sub> O   | 40cmH <sub>2</sub> O   | 40cmH <sub>2</sub> O   |
| Air cushion mask | 20115 Adult            | 20113 Child            | 20111 Infant           |
| Reservoir bag    | 2500ml/PE              | 2500ml/PE              | 600ml/PE               |